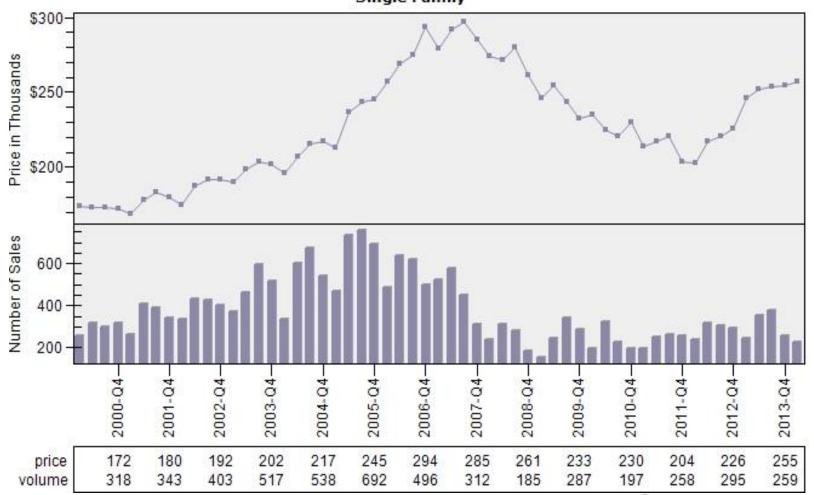

Sales by Price (in Thousands) Range

Regular Number of Sales by Price (in Thousands) Range Single Family





## Beaverton Regular & REO Average Sold Price and Number of Sales





## Boring Regular & REO Average Sold Price and Number of Sales





## Canby Regular & REO Average Sold Price and Number of Sales



## Clackamas Regular & REO Average Sold Price and Number of Sales





## Fairview Regular & REO Average Sold Price and Number of Sales



## Forest Grove Regular & REO Average Sold Price and Number of Sales



## Gladstone Regular & REO Average Sold Price and Number of Sales



## Gresham Regular & REO Average Sold Price and Number of Sales



## Happy Valley Regular & REO Average Sold Price and Number of Sales



## Hillsboro Regular & REO Average Sold Price and Number of Sales



## Lake Oswego Regular & REO Average Sold Price and Number of Sales



## Milwaukie Regular & REO Average Sold Price and Number of Sales



## N Portland Regular & REO Average Sold Price and Number of Sales



## NE Portland Regular & REO Average Sold Price and Number of Sales



## Portland Regular & REO Average Sold Price and Number of Sales



## Oregon City Regular & REO Average Sold Price and Number of Sales



## Pearl District Regular & REO Average Sold Price and Number of Sales

#### Regular & REO Average Sold Price and Number of Sales Condominium



# Sandy Regular & REO Average Sold Price and Number of Sales



## SE Portland Regular & REO Average Sold Price and Number of Sales

#### Regular & REO Average Sold Price and Number of Sales



## Sherwood Regular & REO Average Sold