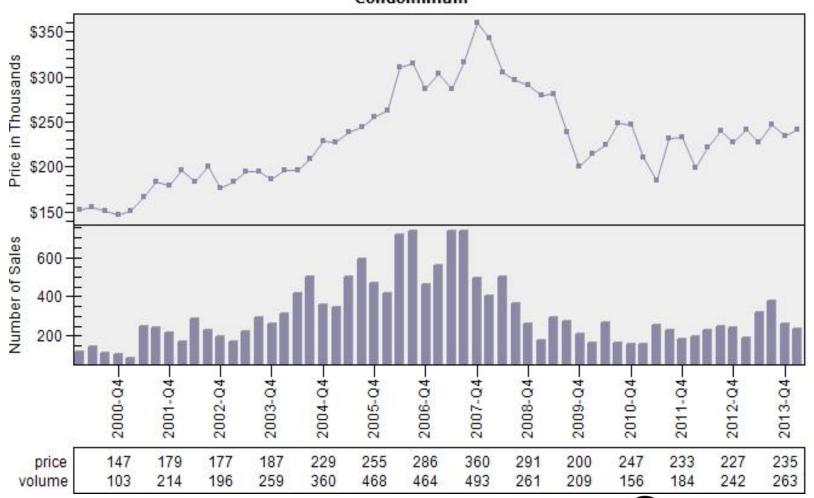

#### Portland CBSA Median Existing Single Family Price

#### Median Price - Single Family





#### Portland CBSA Median Single Family Price and Employment

### Median Single Family Price and Employment PORTLAND CBSA





#### Portland CBSA New Residential Building Permits







#### Portland CBSA Single Family Housing Affordability Index

### Affordability Index PORTLAND CBSA





#### Portland CBSA Average Active Market Time

### Active Market Time PORTLAND CBSA





#### **Portland CBSA Number of Active Listings**







## Multnomah County Regular Average Sold Price and Number of Sales



## Multnomah County Regular Average Sold Price and Number of Sales

#### Regular Average Sold Price and Number of Sales Condominium



#### Multnomah County REO vs Regular Average Sold Price

#### REO vs Regular Average Sold Price Single Family



#### Multnomah County REO vs Regular Sold Price Per Living

#### REO vs Regular Sold Price Per Living Single Family





#### Multnomah County REO % Discount To Regular Average Sold Price Per Living

REO % Discount To Regular Average Sold Price Per Living
Single Family



# Multnomah County Regular Sold Price In Thousands Distribution

### Regular Sold Price In Thousands Distribution Single Family



Price Range in Thousands



## Multnomah County Regular Price Per Square Foot of Living Area Distribution

Regular Price Per Square Foot of Living Area Distribution
Single Family



Price per Living Range



# Multnomah County Regular Number of Sales by Price (in Thousands) Range