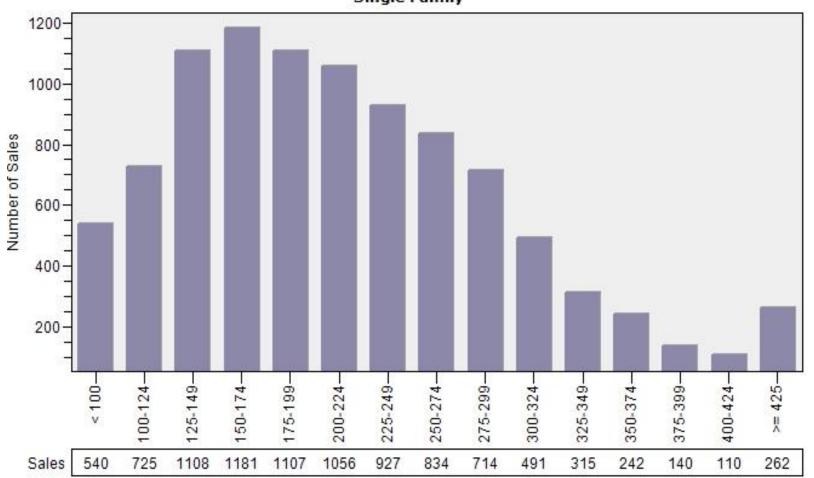

## Multnomah County Regular Price Per Square Foot of Living Area Distribution

Regular Price Per Square Foot of Living Area Distribution
Single Family

Price per Living Range