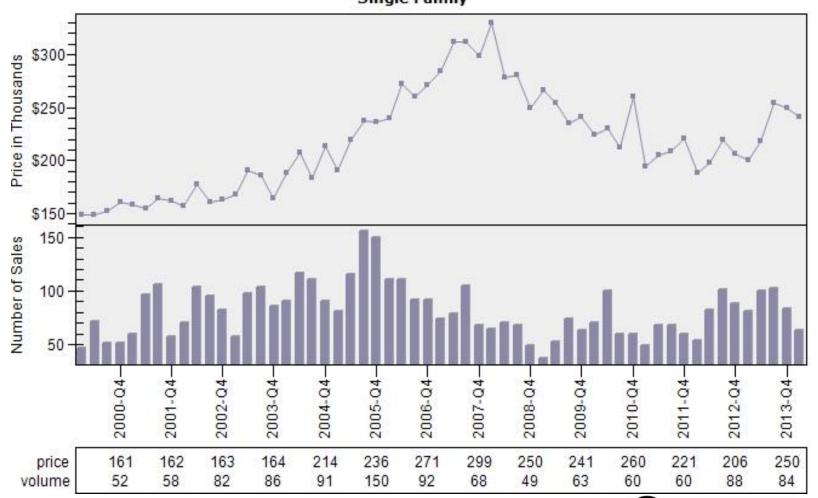

s Distribution Single Family



Price Range in Thousands



## Multnomah County Regular Price Per Square Foot of Living Area Distribution

Regular Price Per Square Foot of Living Area Distribution
Single Family



Price per Living Range



# Multnomah County Regular Number of Sales by Price (in Thousands) Range

Regular Number of Sales by Price (in Thousands) Range Single Family





## Beaverton Regular & REO Average Sold Price and Number of Sales





## Boring Regular & REO Average Sold Price and Number of Sales





## Canby Regular & REO Average Sold Price and Number of Sales



## Clackamas Regular & REO Average Sold Price and Number of Sales





## Fairview Regular & REO Average Sold Price and Number of Sales



## Forest Grove Regular & REO Average Sold Price and Number of Sales



## Gladstone Regular & REO Average Sold Price and Number of Sales



## Gresham Regular & REO Average Sold Price and Number of Sales



## Happy Valley Regular & REO Average Sold Price and Number of Sales



## Hillsboro Regular & REO Average Sold Price and Number of Sales



## Lake Oswego Regular & REO Average Sold Price and Number of Sales



## Milwaukie Regular & REO Average Sold Price and Number of Sales



## N Portland Regular & REO Average Sold Price and Number of Sales



## NE Portland Regular & REO Average Sold Price and Number of Sales



## Portland Regular & REO Average Sold Price and Number of Sales



## Oregon City Regular & REO Average Sold Price and Number of Sales



## Pearl District Regular & REO Average Sold Price and Number of Sales

#### Regular & REO Average So