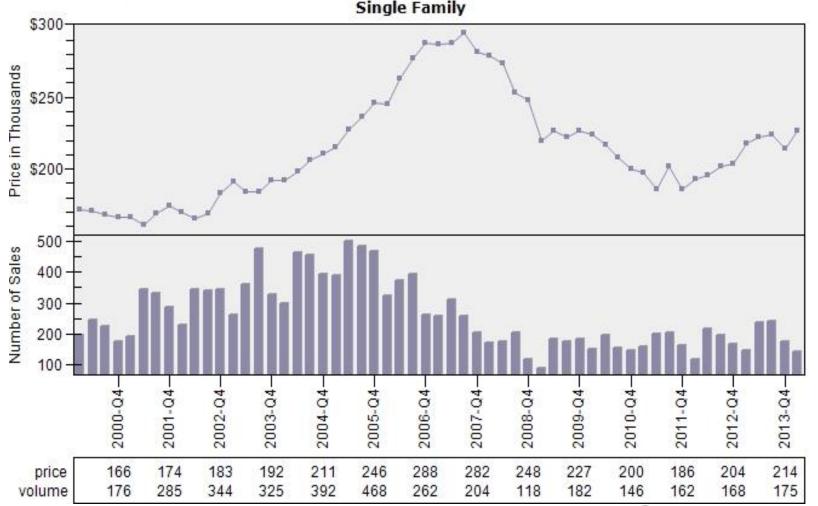

#### Portland CBSA Median Existing Single Family Price

#### Median Price - Single Family