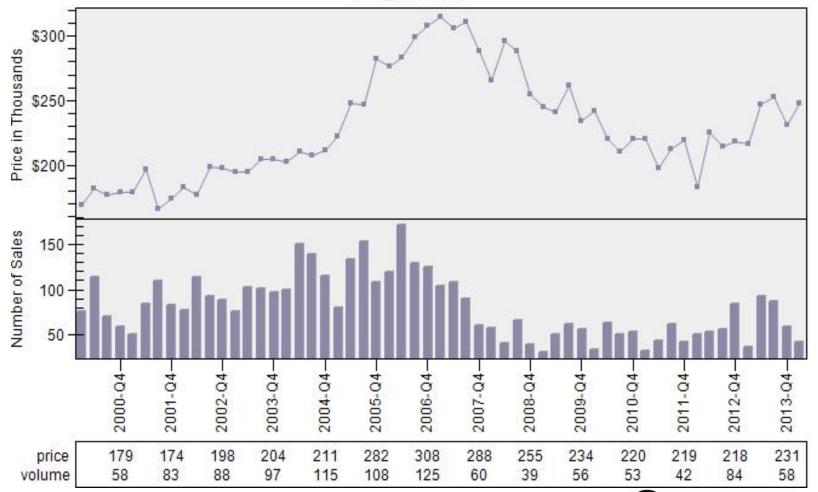

Regular Average Sold Price Per Living

REO % Discount To Regular Average Sold Price Per Living
Single Family



# Multnomah County Regular Sold Price In Thousands Distribution

### Regular Sold Price In Thousands Distribution Single Family



Price Range in Thousands



## Multnomah County Regular Price Per Square Foot of Living Area Distribution

Regular Price Per Square Foot of Living Area Distribution
Single Family



Price per Living Range



# Multnomah County Regular Number of Sales by Price (in Thousands) Range

Regular Number of Sales by Price (in Thousands) Range Single Family





## Beaverton Regular & REO Average Sold Price and Number of Sales





## Boring Regular & REO Average Sold Price and Number of Sales





## Canby Regular & REO Average Sold Price and Number of Sales



## Clackamas Regular & REO Average Sold Price and Number of Sales





## Fairview Regular & REO Average Sold Price and Number of Sales



## Forest Grove Regular & REO Average Sold Price and Number of Sales



## Gladstone Regular & REO Average Sold Price and Number of Sales



## Gresham Regular & REO Average Sold Price and Number of Sales



## Happy Valley Regular & REO Average Sold Price and Number of Sales



## Hillsboro Regular & REO Average Sold Price and Number of Sales



## Lake Oswego Regular & REO Average Sold Price and Number of Sales



## Milwaukie Regular & REO Average Sold Price and Number of Sales



## N Portland Regular & REO Average Sold Price and Number of Sales



## NE Portland Regular & REO Average Sold Price and Number of Sales



## Portland Regular & REO Ave