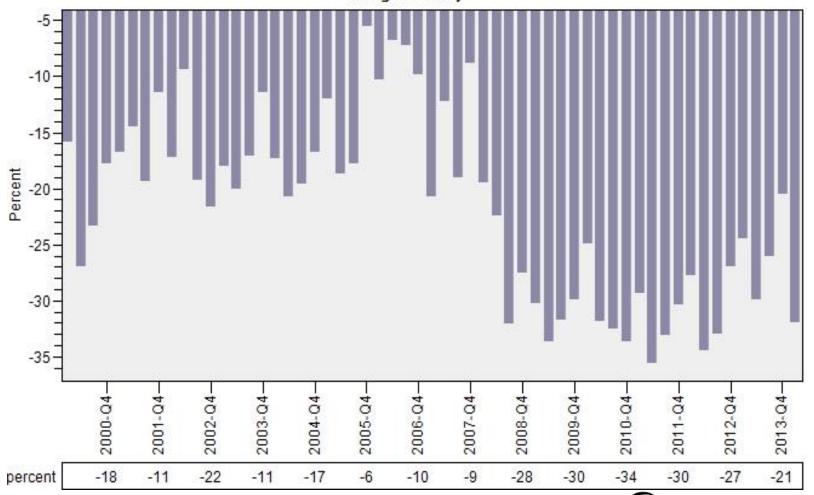

#### Multnomah County REO % Discount To Regular Average Sold Price Per Living

REO % Discount To Regular Average Sold Price Per Living
Single Family