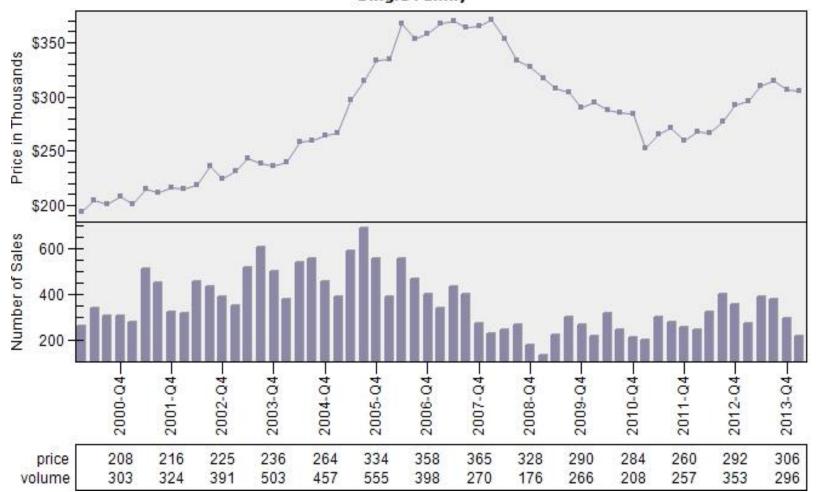

#### Regular Average Sold Price and Number of Sales Condominium

#### Regular & REO Average Sold Price and Number of Sales Condominium