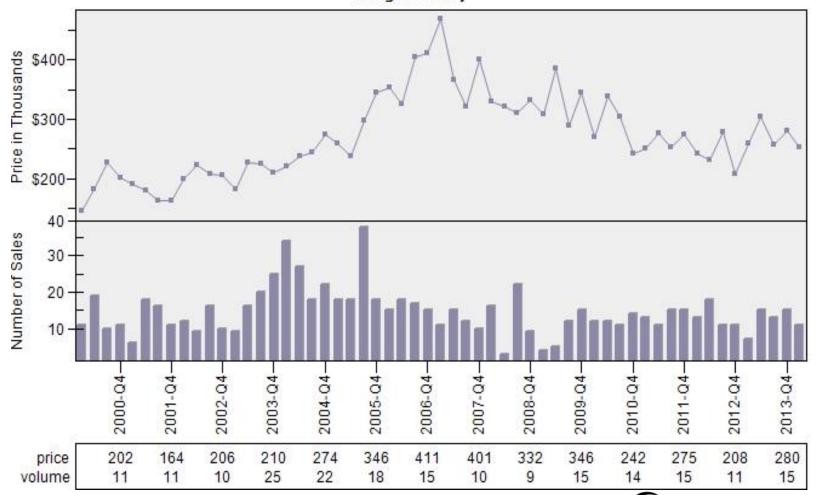

Living Single Family





#### Multnomah County REO % Discount To Regular Average Sold Price Per Living

REO % Discount To Regular Average Sold Price Per Living
Single Family



# Multnomah County Regular Sold Price In Thousands Distribution

### Regular Sold Price In Thousands Distribution Single Family



Price Range in Thousands



## Multnomah County Regular Price Per Square Foot of Living Area Distribution

Regular Price Per Square Foot of Living Area Distribution
Single Family



Price per Living Range



# Multnomah County Regular Number of Sales by Price (in Thousands) Range

Regular Number of Sales by Price (in Thousands) Range Single Family





## Beaverton Regular & REO Average Sold Price and Number of Sales





## Boring Regular & REO Average Sold Price and Number of Sales





## Canby Regular & REO Average Sold Price and Number of Sales



## Clackamas Regular & REO Average Sold Price and Number of Sales





## Fairview Regular & REO Average Sold Price and Number of Sales



## Forest Grove Regular & REO Average Sold Price and Number of Sales



## Gladstone Regular & REO Average Sold Price and Number of Sales



## Gresham Regular & REO Average Sold Price and Number of Sales



## Happy Valley Regular & REO Average Sold Price and Number of Sales



## Hillsboro Regular & REO Average Sold Price and Number of Sales



## Lake Oswego Regular & REO Average Sold Price and Number of Sales



## Milwaukie Regular & REO Average Sold Price and Number of Sales



## N Portland Regular & REO Average Sold Price and Number of Sales



## NE Portland Regular & REO Aver