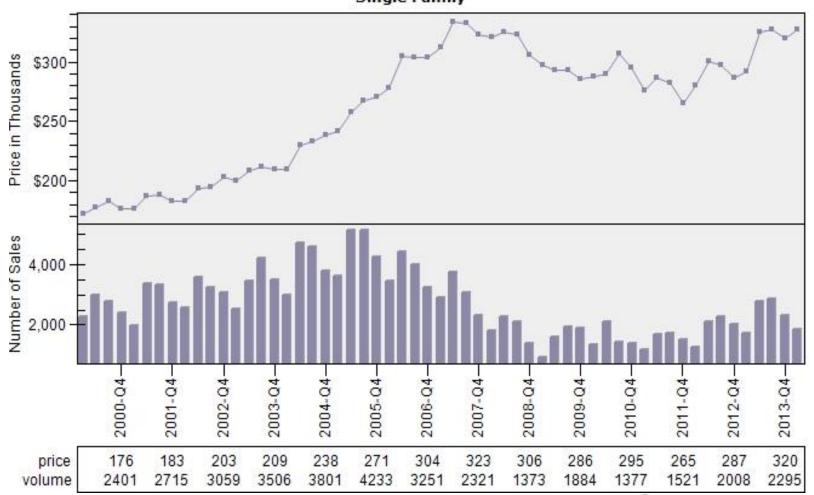

#### Portland CBSA Median Existing Single Family Price

#### Median Price - Single Family





#### Portland CBSA Median Single Family Price and Employment

### Median Single Family Price and Employment PORTLAND CBSA





#### Portland CBSA New Residential Building Permits







#### Portland CBSA Single Family Housing Affordability Index

### Affordability Index PORTLAND CBSA





#### Portland CBSA Average Active Market Time

### Active Market Time PORTLAND CBSA





#### **Portland CBSA Number of Active Listings**







## Multnomah County Regular Average Sold Price and Number of Sales



## Multnomah County Regular Average Sold Price and Number of Sales

#### Regular Average Sold Price and Number of Sales Condominium



#### Multnomah County REO vs Regular Average Sold Price

#### REO vs Regular Average Sold Price Single Family



#### Multnomah County REO vs Regular Sold Price Per Living

#### REO vs Regular Sold Price Per Living Single Family





#### Multnomah County REO % Discount To Regular Average Sold Price Per Living

REO % Discount To Regular Average Sold Price Per Living
Single Family



# Multnomah County Regular Sold Price In Thousands Distribution

### Regular Sold Price In Thousands Distribution Single Family



Price Range in Thousands



## Multnomah County Regular Price Per Square Foot of Living Area Distribution

Regular Price Per Square Foot of Living