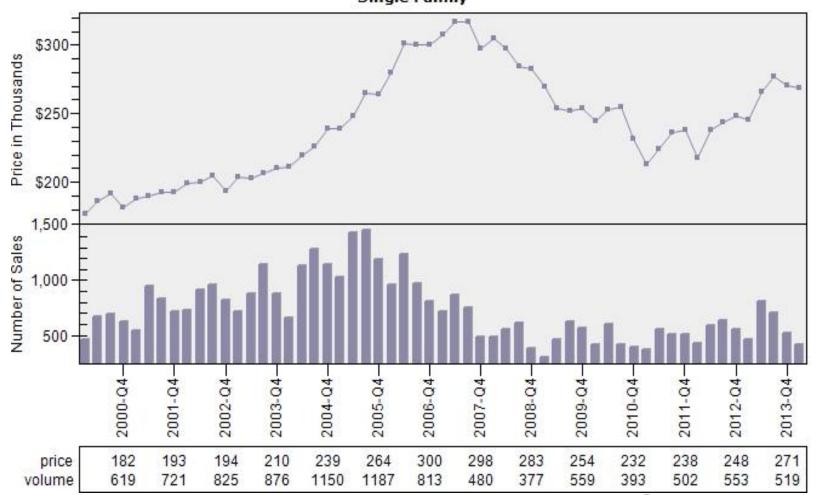

vs Regular Sold Price Per Living

#### REO vs Regular Sold Price Per Living Single Family





#### Multnomah County REO % Discount To Regular Average Sold Price Per Living

REO % Discount To Regular Average Sold Price Per Living
Single Family



# Multnomah County Regular Sold Price In Thousands Distribution

### Regular Sold Price In Thousands Distribution Single Family



Price Range in Thousands



## Multnomah County Regular Price Per Square Foot of Living Area Distribution

Regular Price Per Square Foot of Living Area Distribution
Single Family



Price per Living Range



# Multnomah County Regular Number of Sales by Price (in Thousands) Range

Regular Number of Sales by Price (in Thousands) Range Single Family





## Beaverton Regular & REO Average Sold Price and Number of Sales





## Boring Regular & REO Average Sold Price and Number of Sales





## Canby Regular & REO Average Sold Price and Number of Sales



## Clackamas Regular & REO Average Sold Price and Number of Sales





## Fairview Regular & REO Average Sold Price and Number of Sales



## Forest Grove Regular & REO Average Sold Price and Number of Sales



## Gladstone Regular & REO Average Sold Price and Number of Sales



## Gresham Regular & REO Average Sold Price and Number of Sales



## Happy Valley Regular & REO Average Sold Price and Number of Sales



## Hillsboro Regular & REO Average Sold Price and Number of Sales



## Lake Oswego Regular & REO Average Sold Price and Number of Sales



## Milwaukie Regular & REO Average Sold Price and Number of Sales



## N Portland Regular & REO Average