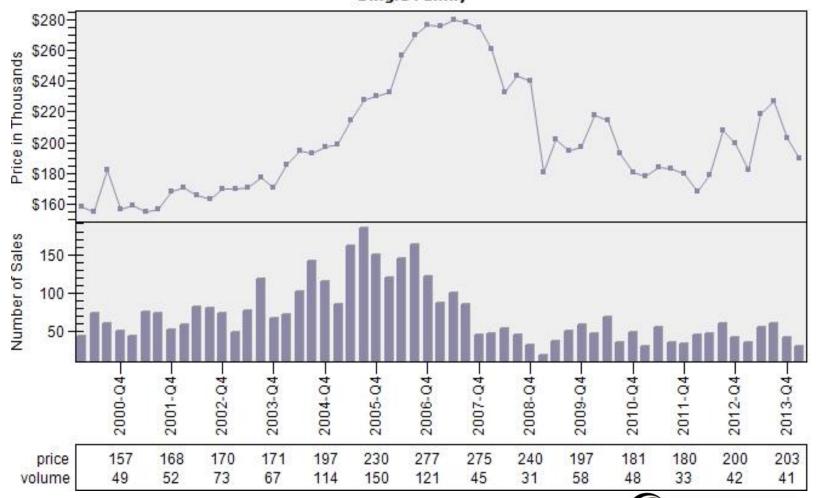

#### REO vs Regular Average Sold Price Single Family

#### REO vs Regular Sold Price Per Living Single Family