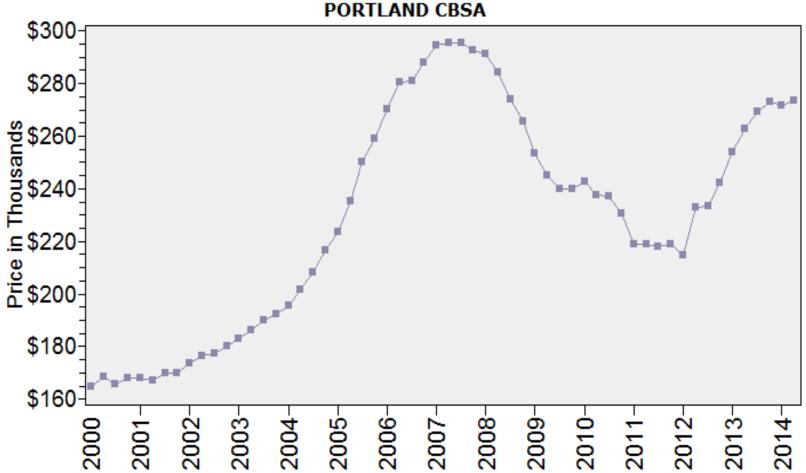

#### Portland CBSA Median Existing Single Family Price

#### Median Price - Single Family