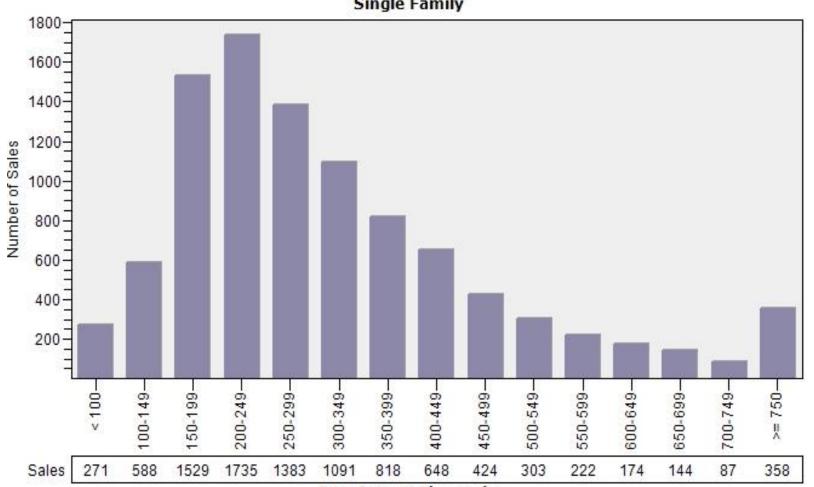

# Multnomah County Regular Sold Price In Thousands Distribution

### Regular Sold Price In Thousands Distribution Single Family

Price Range in Thousands