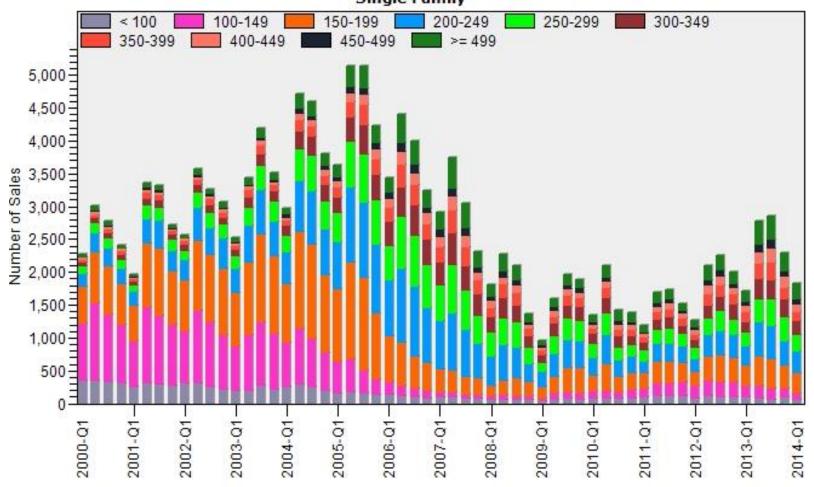

# Multnomah County Regular Number of Sales by Price (in Thousands) Range

Regular Number of Sales by Price (in Thousands) Range Single Family