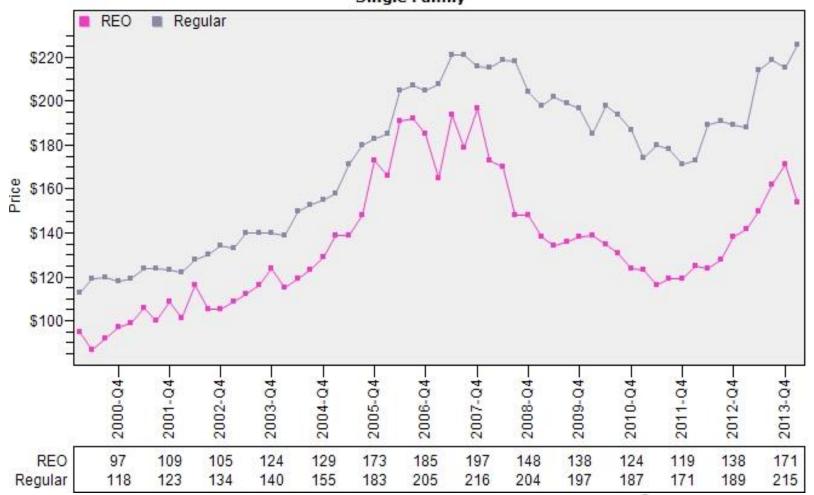

#### Multnomah County REO vs Regular Sold Price Per Living

#### REO vs Regular Sold Price Per Living Single Family