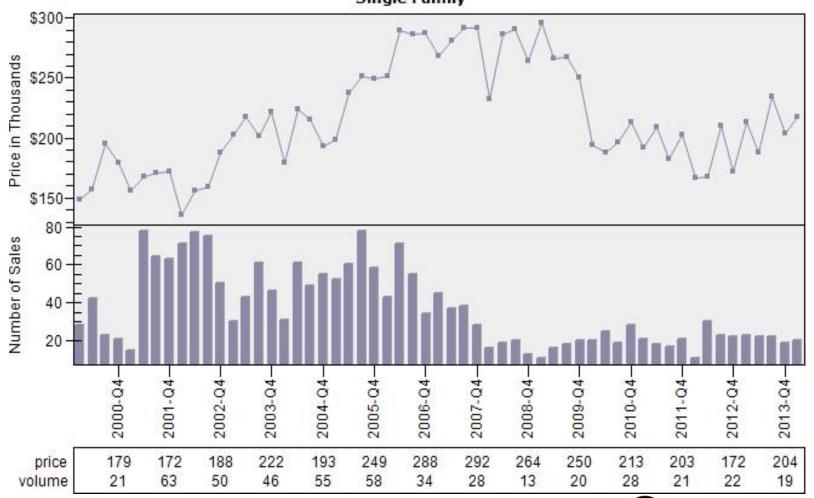

Sold Price In Thousands Distribution

### Regular Sold Price In Thousands Distribution Single Family



Price Range in Thousands



## Multnomah County Regular Price Per Square Foot of Living Area Distribution

Regular Price Per Square Foot of Living Area Distribution
Single Family



Price per Living Range



# Multnomah County Regular Number of Sales by Price (in Thousands) Range

Regular Number of Sales by Price (in Thousands) Range Single Family





## Beaverton Regular & REO Average Sold Price and Number of Sales





## Boring Regular & REO Average Sold Price and Number of Sales





## Canby Regular & REO Average Sold Price and Number of Sales



## Clackamas Regular & REO Average Sold Price and Number of Sales





## Fairview Regular & REO Average Sold Price and Number of Sales



## Forest Grove Regular & REO Average Sold Price and Number of Sales



## Gladstone Regular & REO Average Sold Price and Number of Sales



## Gresham Regular & REO Average Sold Price and Number of Sales



## Happy Valley Regular & REO Average Sold Price and Number of Sales



## Hillsboro Regular & REO Average Sold Price and Number of Sales



## Lake Oswego Regular & REO Average Sold Price and Number of Sales



## Milwaukie Regular & REO Average Sold Price and Number of Sales



## N Portland Regular & REO Average Sold Price and Number of Sales



## NE Portland Regular & REO Average Sold Price and Number of Sales



## Portland Regular & REO Average Sold Price and Number of Sales



## Oregon City Regular & REO Average Sold Price and Number of Sales



## Pearl District Regular & R