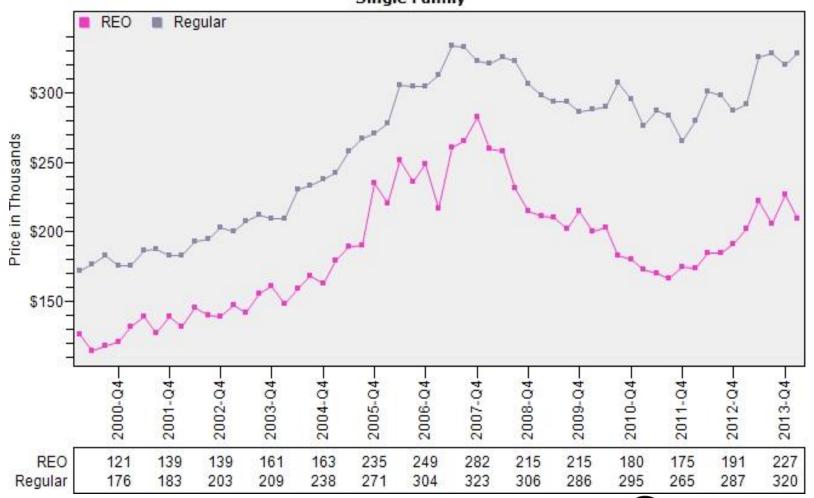

#### Multnomah County REO vs Regular Average Sold Price

#### REO vs Regular Average Sold Price Single Family