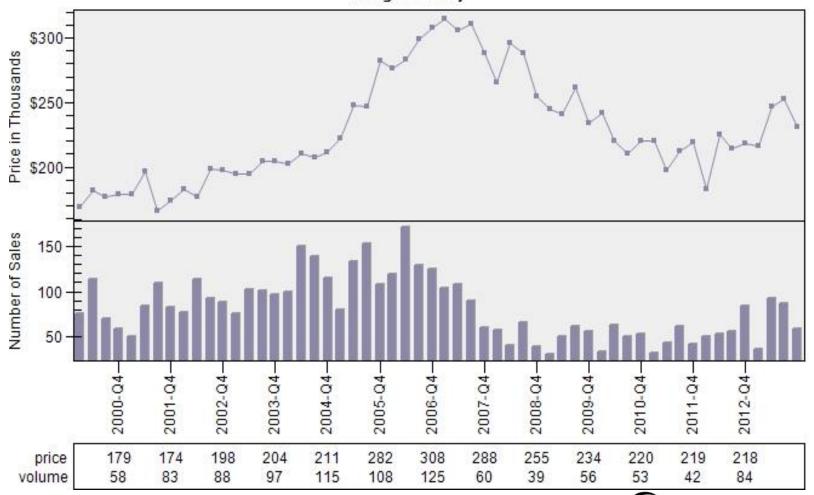

# Multnomah County Regular Average Sold Price and Number of Sales

#### Regular Average Sold Price and Number of Sales

8