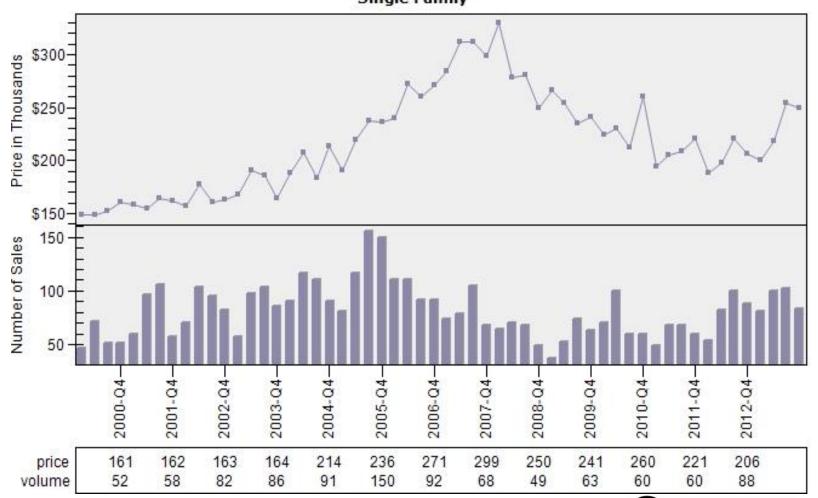

lar Sold Price In Thousands Distribution Single Family



Price Range in Thousands



# Multnomah County Regular Price Per Square Foot of Living Area Distribution

#### Regular Price Per Square Foot of Living Area Distribution



Price per Living Range

# Multnomah County Regular Number of Sales by Price (in Thousands) Range

Regular Number of Sales by Price (in Thousands) Range Single Family



# Beaverton Regular & REO Average Sold Price and Number of Sales



# Boring Regular & REO Average Sold Price and Number of Sales



# Canby Regular & REO Average Sold Price and Number of Sales



# Clackamas Regular & REO Average Sold Price and Number of Sales



# Fairview Regular & REO Average Sold Price and Number of Sales



# Forest Grove Regular & REO Average Sold Price and Number of Sales



# Gladstone Regular & REO Average Sold Price and Number of Sales



# Gresham Regular & REO Average Sold Price and Number of Sales

#### Regular & REO Average Sold Price and Number of Sales



# Happy Valley Regular & REO Average Sold Price and Number of Sales



# Hillsboro Regular & REO Average Sold Price and Number of Sales



# Lake Oswego Regular & REO Average Sold Price and Number of Sales



# Milwaukie Regular & REO Average Sold Price and Number of Sales



# N Portland Regular & REO Average Sold Price and Number of Sales



# NE Portland Regular & REO Average Sold Price and Number of Sales



# Portland Regular & REO Average Sold Price and Number of Sales



# Oregon City Regular & REO Average Sold Price and Number of Sales



# Pearl District Regular & REO Average Sold Price an