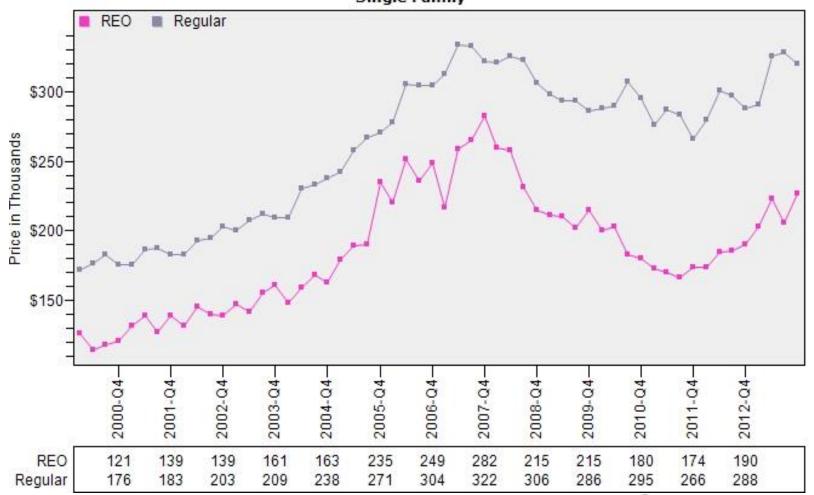

#### Multnomah County REO vs Regular Average Sold Price

#### REO vs Regular Average Sold Price Single Family