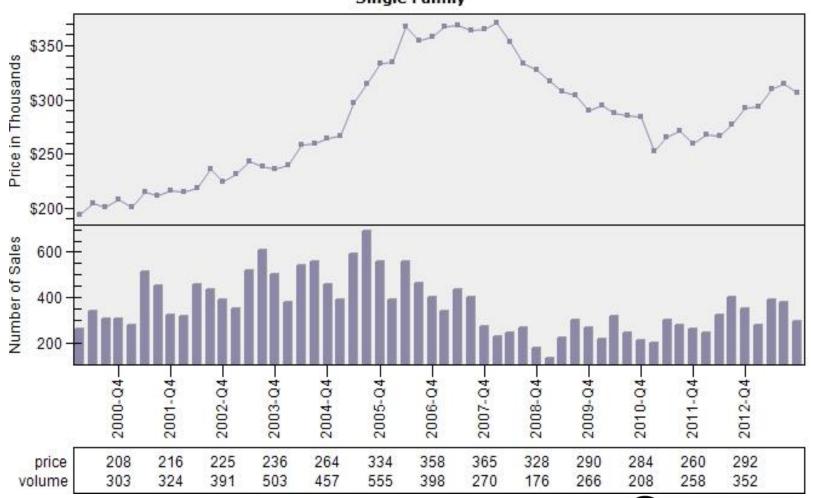

#### Portland CBSA Median Existing Single Family Price

#### Median Price - Single Family