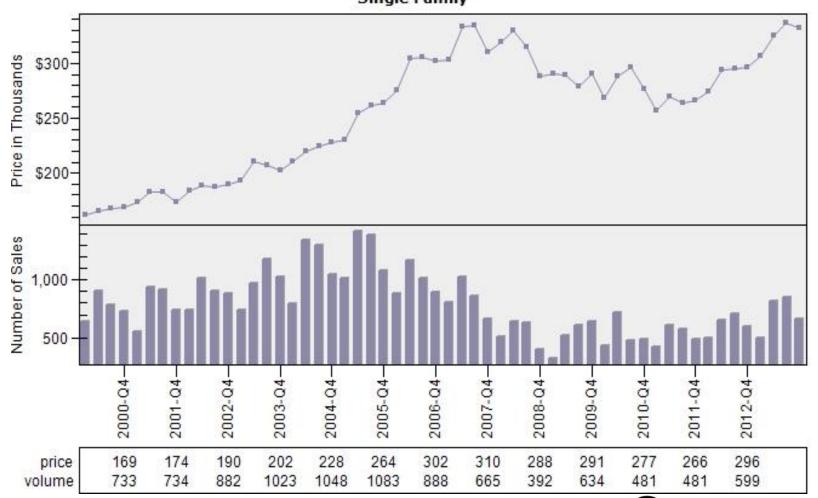

# Multnomah County Regular Average Sold Price and Number of Sales

#### Regular Average Sold Price and Number of Sales

8