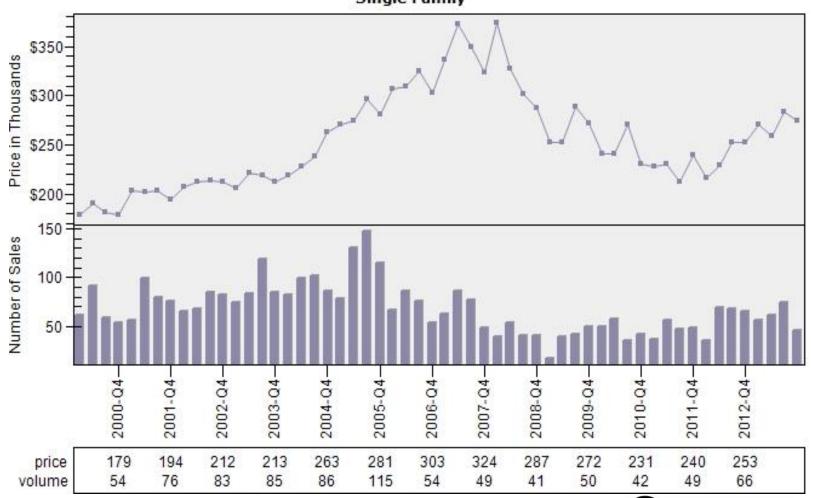

iscount To Regular Average Sold Price Per Living
Single Family



# Multnomah County Regular Sold Price In Thousands Distribution

## Regular Sold Price In Thousands Distribution Single Family



Price Range in Thousands



# Multnomah County Regular Price Per Square Foot of Living Area Distribution

#### Regular Price Per Square Foot of Living Area Distribution



Price per Living Range

# Multnomah County Regular Number of Sales by Price (in Thousands) Range

Regular Number of Sales by Price (in Thousands) Range Single Family



# Beaverton Regular & REO Average Sold Price and Number of Sales



# Boring Regular & REO Average Sold Price and Number of Sales



# Canby Regular & REO Average Sold Price and Number of Sales



# Clackamas Regular & REO Average Sold Price and Number of Sales



# Fairview Regular & REO Average Sold Price and Number of Sales



# Forest Grove Regular & REO Average Sold Price and Number of Sales



# Gladstone Regular & REO Average Sold Price and Number of Sales



# Gresham Regular & REO Average Sold Price and Number of Sales

#### Regular & REO Average Sold Price and Number of Sales



# Happy Valley Regular & REO Average Sold Price and Number of Sales



# Hillsboro Regular & REO Average Sold Price and Number of Sales



# Lake Oswego Regular & REO Average Sold Price and Number of Sales



# Milwaukie Regular & REO Average Sold Price and Number of Sales



# N Portland Regular & REO Average Sold Price and Number of Sales



# NE Portland Regular & REO Average Sold Price and Number of Sales



# Portland Regular & REO Average Sold Price and Num