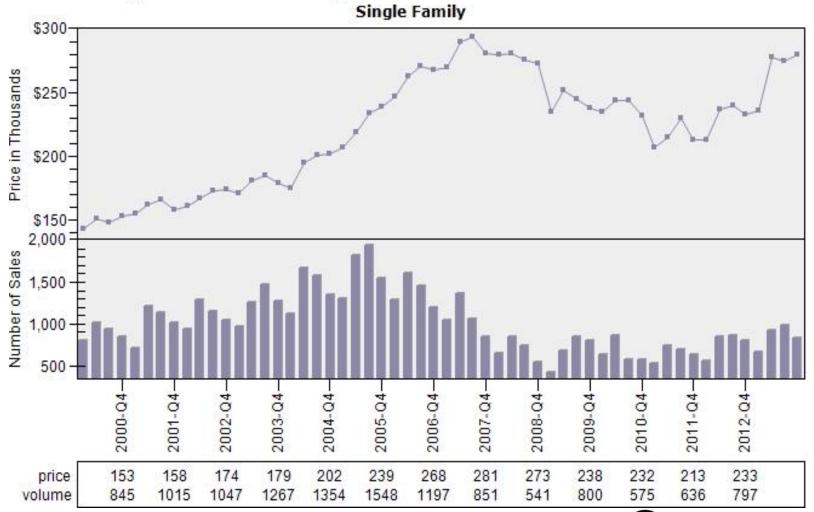

# Multnomah County Regular Average Sold Price and Number of Sales

#### Regular Average Sold Price and Number of Sales

8