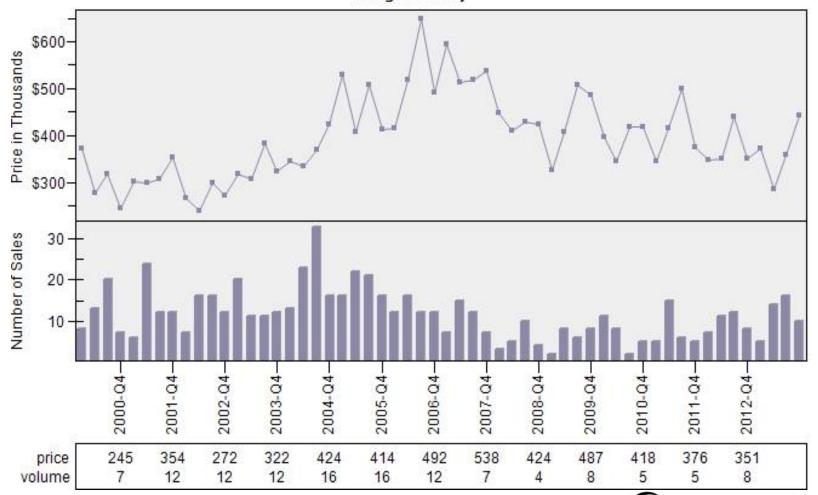

# Pearl District Regular & REO Average Sold Price and Number of Sales

#### Regular & REO Average Sold Price and Number of Sales Condominium