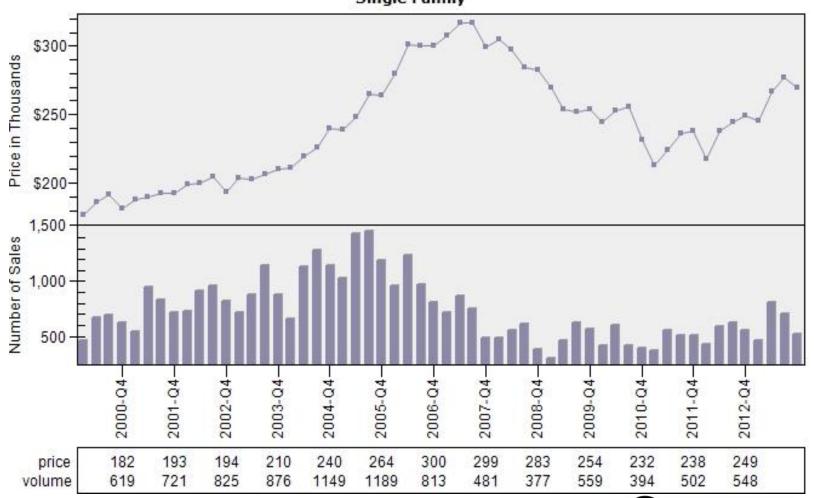

# Multnomah County Regular Average Sold Price and Number of Sales

#### Regular Average Sold Price and Number of Sales

8