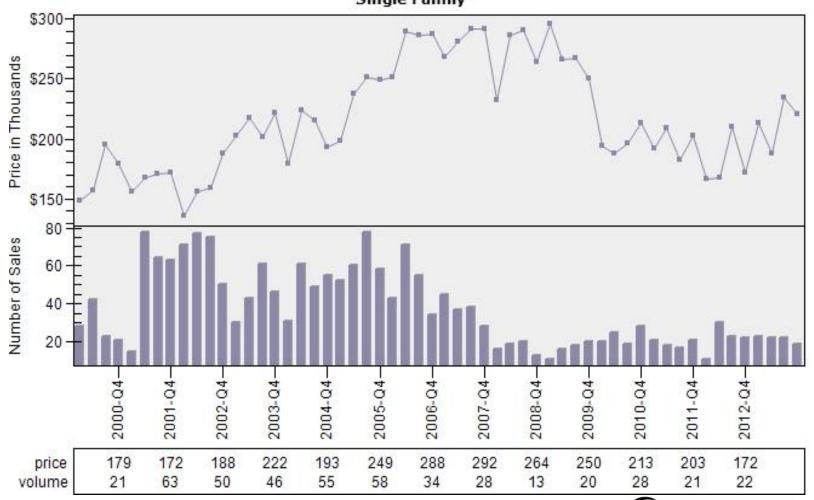

Multnomah County Regular Sold Price In Thousands Distribution

## Regular Sold Price In Thousands Distribution Single Family



Price Range in Thousands



# Multnomah County Regular Price Per Square Foot of Living Area Distribution

#### Regular Price Per Square Foot of Living Area Distribution



Price per Living Range

# Multnomah County Regular Number of Sales by Price (in Thousands) Range

Regular Number of Sales by Price (in Thousands) Range Single Family



# Beaverton Regular & REO Average Sold Price and Number of Sales



# Boring Regular & REO Average Sold Price and Number of Sales



# Canby Regular & REO Average Sold Price and Number of Sales



# Clackamas Regular & REO Average Sold Price and Number of Sales



# Fairview Regular & REO Average Sold Price and Number of Sales



# Forest Grove Regular & REO Average Sold Price and Number of Sales



# Gladstone Regular & REO Average Sold Price and Number of Sales



# Gresham Regular & REO Average Sold Price and Number of Sales

#### Regular & REO Average Sold Price and Number of Sales



# Happy Valley Regular & REO Average Sold Price and Number of Sales



# Hillsboro Regular & REO Average Sold Price and Number of Sales



# Lake Oswego Regular & REO Average Sold Price and Number of Sales



# Milwaukie Regular & REO Average Sold Price and Number of Sales



# N Portland Regular & REO Average Sold Price and Number of Sales



# NE Portland Regular & REO Average Sold Price and Number of Sales



# Portland Regular & REO Average Sold Price and Number of Sales



# Oregon City Regular & REO Average Sold Price and