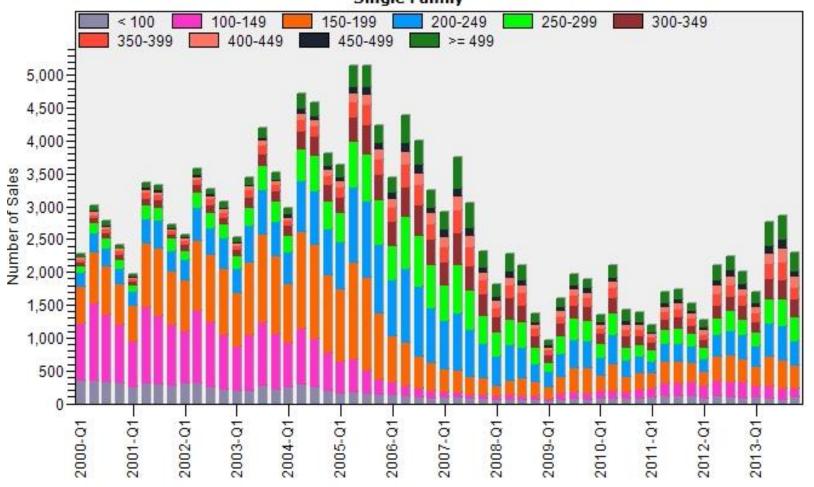

# Multnomah County Regular Number of Sales by Price (in Thousands) Range

Regular Number of Sales by Price (in Thousands) Range Single Family