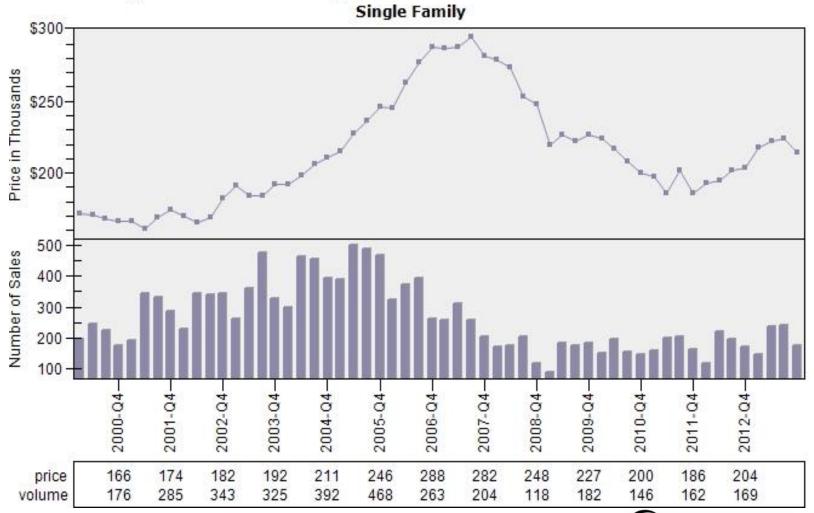

# Multnomah County Regular Average Sold Price and Number of Sales

#### Regular Average Sold Price and Number of Sales

8