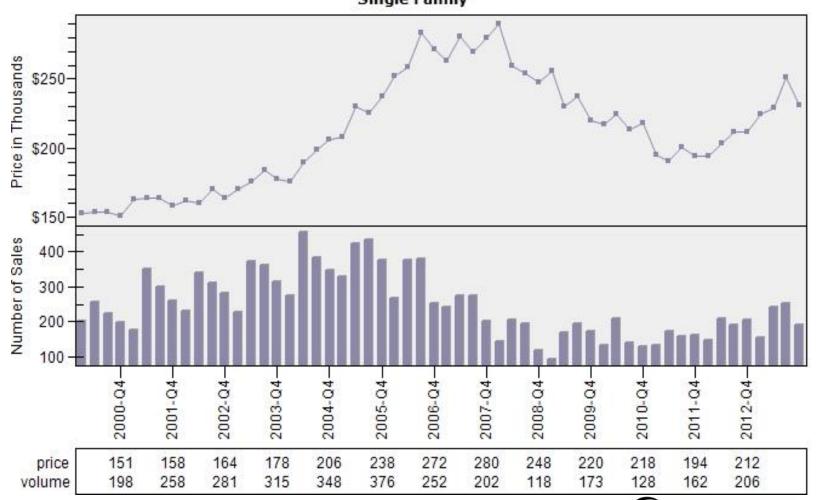

#### Portland CBSA Median Existing Single Family Price

#### Median Price - Single Family