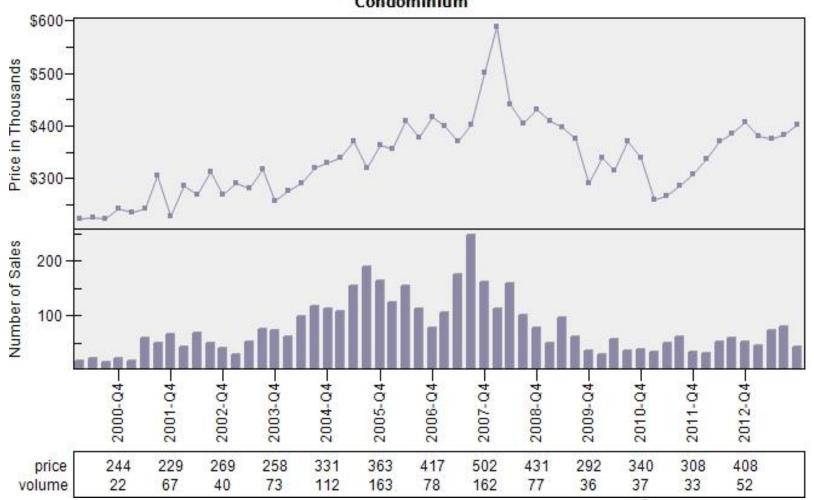

# Pearl District Regular & REO Average Sold Price and Number of Sales

#### Regular & REO Average Sold Price and Number of Sales Condominium