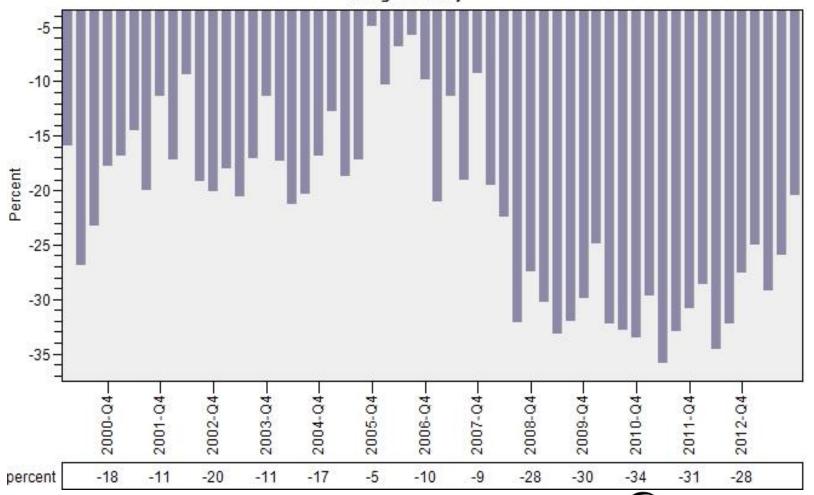

#### Multnomah County REO % Discount To Regular Average Sold Price Per Living

REO % Discount To Regular Average Sold Price Per Living
Single Family