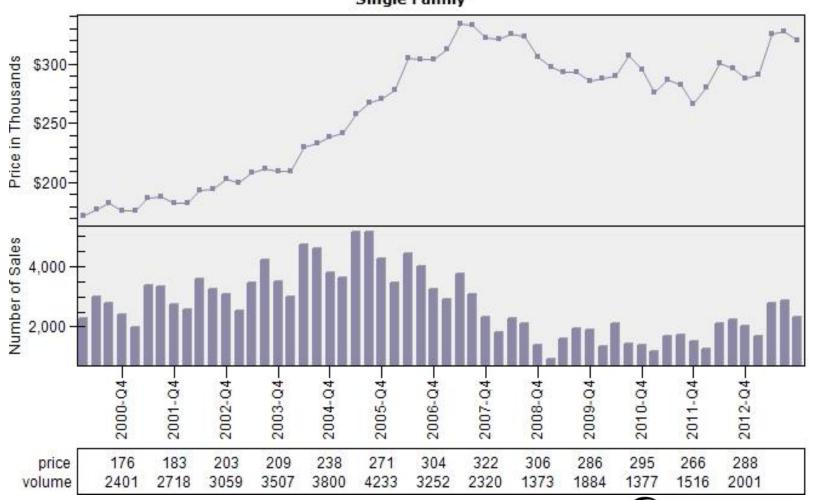

# Multnomah County Regular Average Sold Price and Number of Sales

#### Regular Average Sold Price and Number of Sales

8