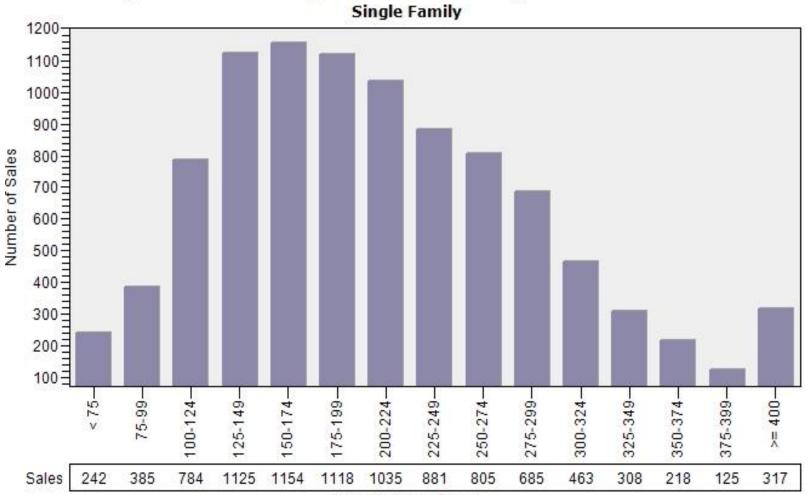

# Multnomah County Regular Sold Price In Thousands Distribution

## Regular Sold Price In Thousands Distribution Single Family

Price Range in Thousands