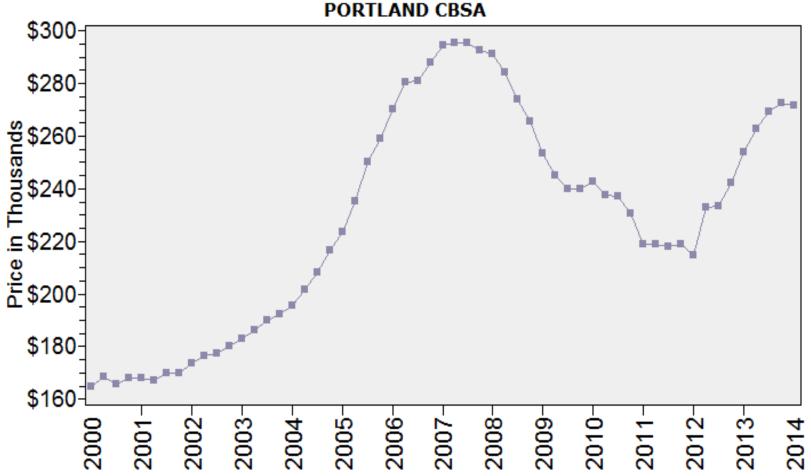

#### Portland CBSA Median Existing Single Family Price

#### Median Price - Single Family