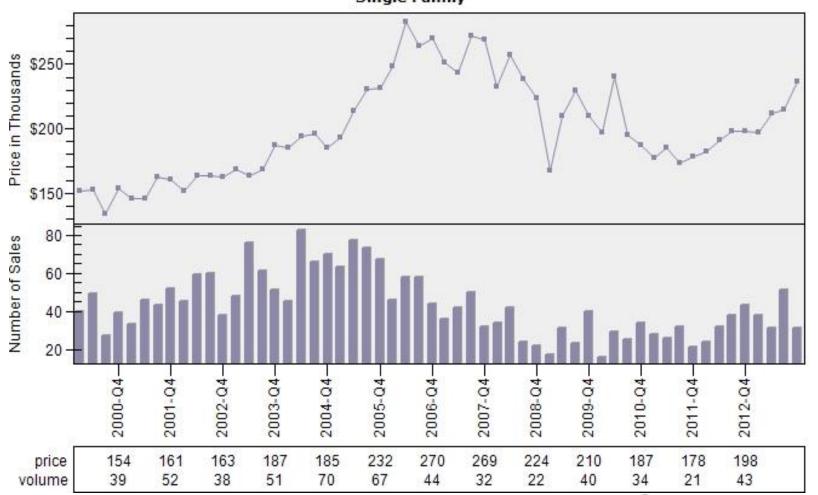

#### Portland CBSA Median Existing Single Family Price

#### Median Price - Single Family