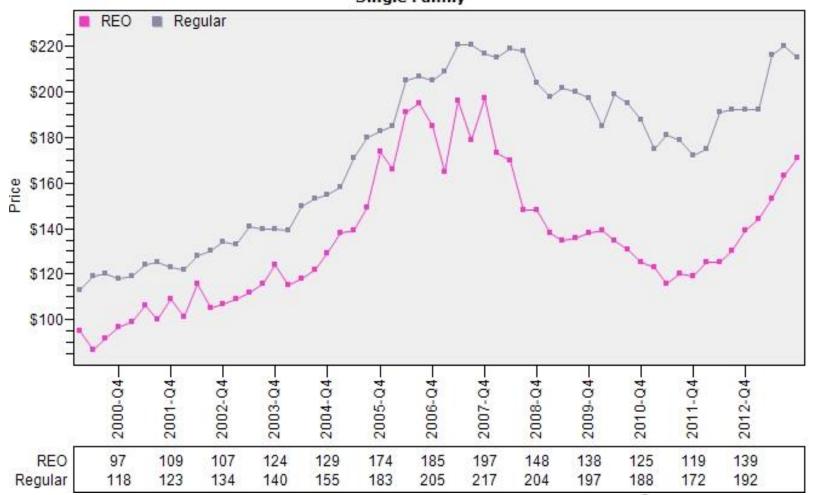

#### Multnomah County REO vs Regular Average Sold Price

#### REO vs Regular Average Sold Price Single Family