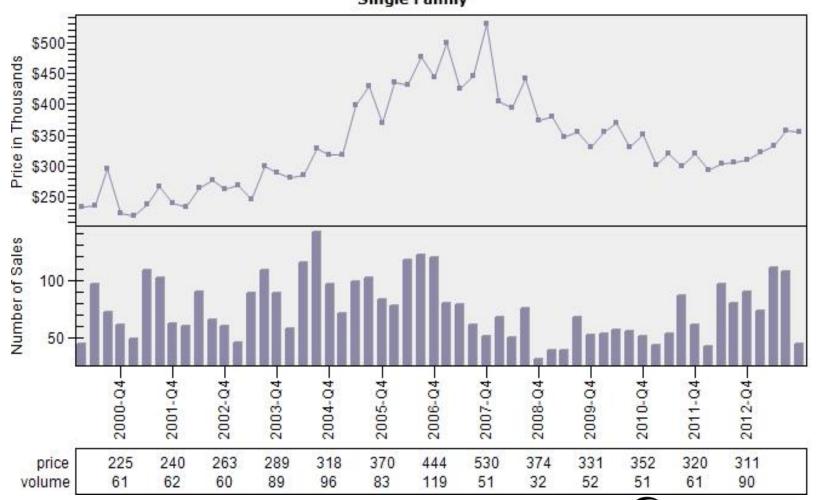

#### Portland CBSA Median Existing Single Family Price

#### Median Price - Single Family