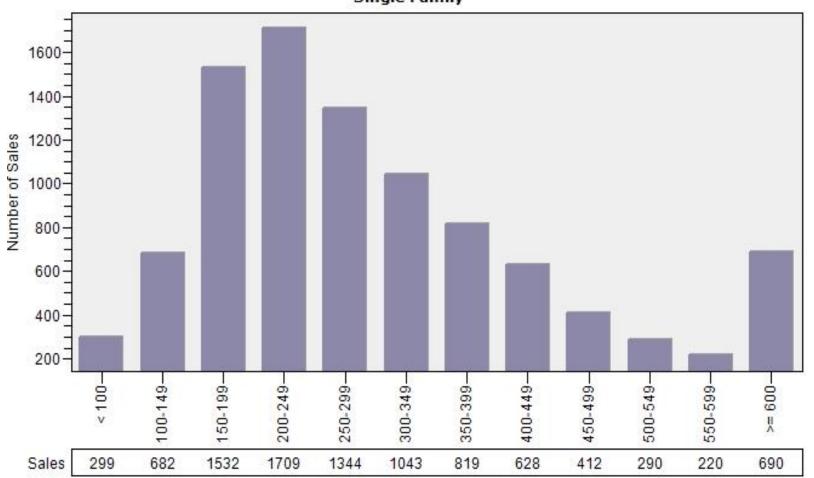

# Multnomah County Regular Sold Price In Thousands Distribution

## Regular Sold Price In Thousands Distribution Single Family

Price Range in Thousands