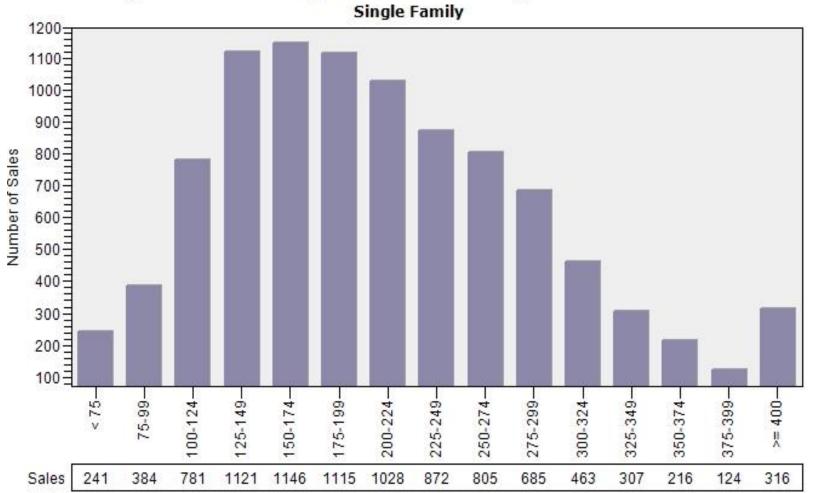

## Multnomah County Regular Sold Price In Thousands Distribution

### Regular Sold Price In Thousands Distribution Single Family

Price Range in Thousands