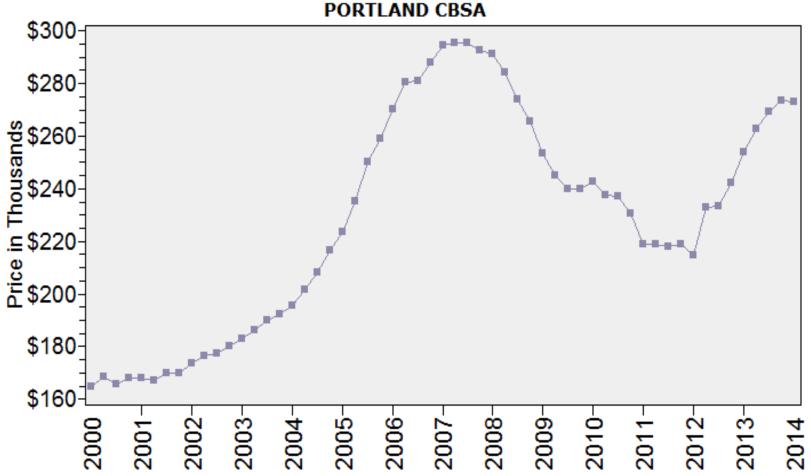

#### Portland CBSA Median Existing Single Family Price

#### Median Price - Single Family