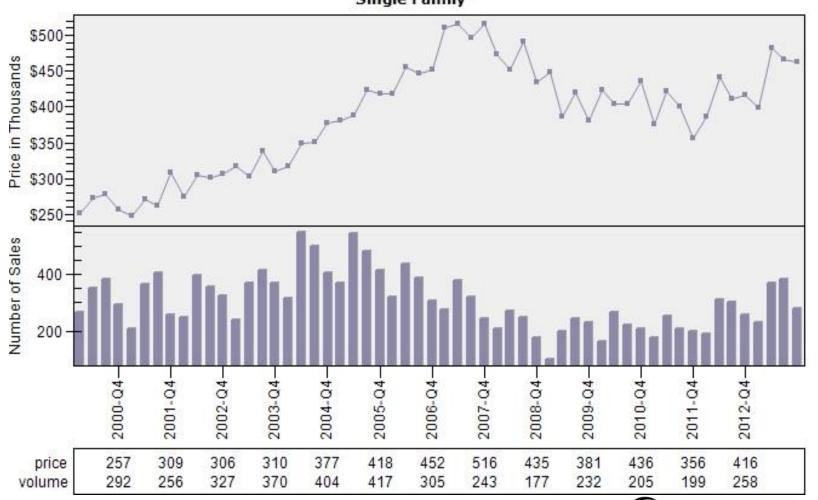

#### Portland CBSA Median Existing Single Family Price

#### Median Price - Single Family