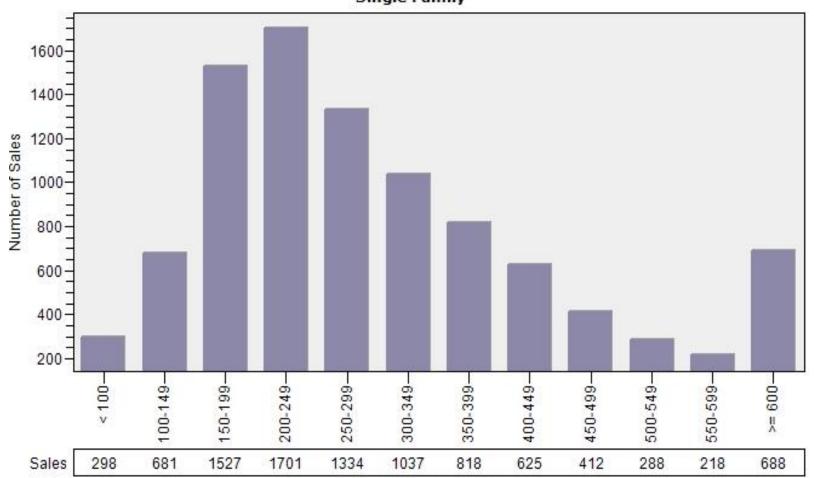

## Multnomah County Regular Sold Price In Thousands Distribution

### Regular Sold Price In Thousands Distribution Single Family

Price Range in Thousands