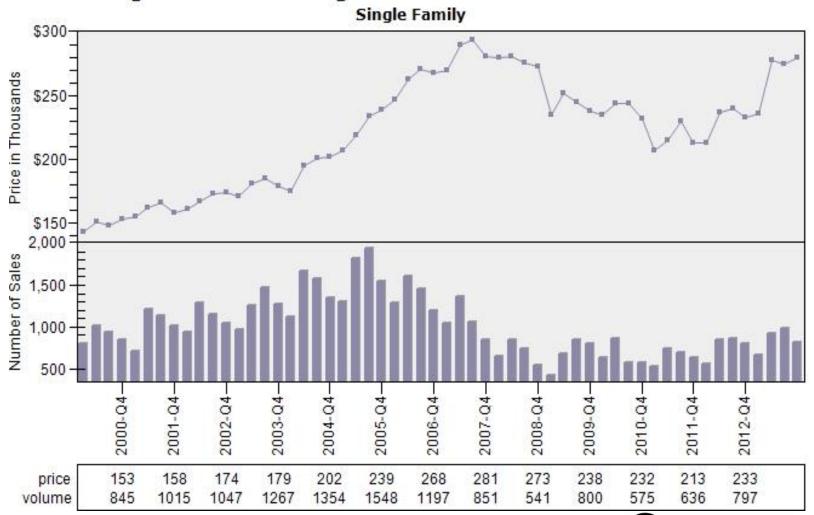

#### Portland CBSA Median Existing Single Family Price

#### Median Price - Single Family