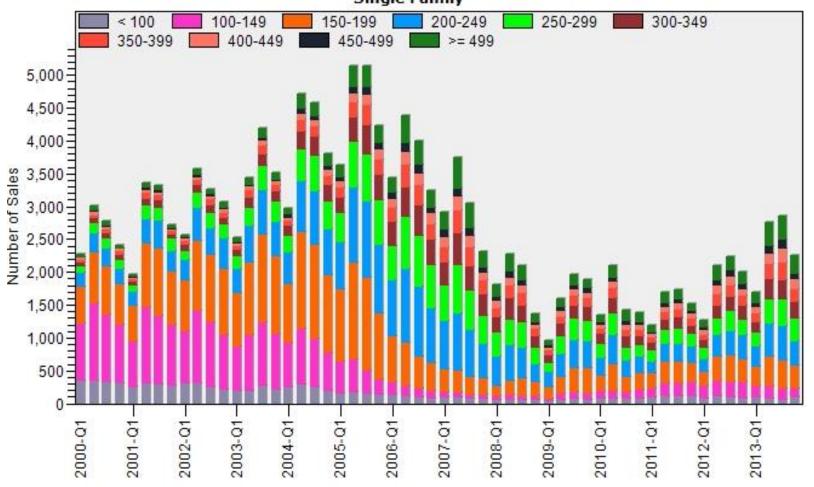

# Multnomah County Regular Number of Sales by Price (in Thousands) Range

Regular Number of Sales by Price (in Thousands) Range
Single Family