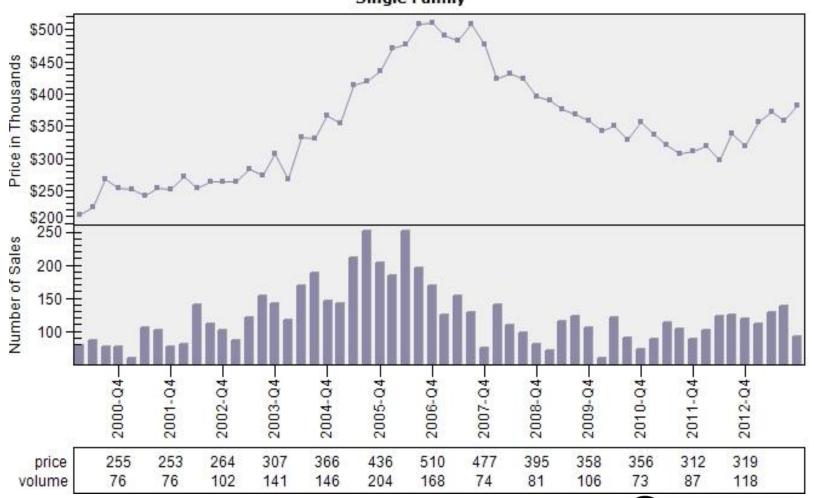

ar Number of Sales by Price (in Thousands) Range

Regular Number of Sales by Price (in Thousands) Range
Single Family



### Beaverton Regular & REO Average Sold Price and Number of Sales



## Boring Regular & REO Average Sold Price and Number of Sales



### Canby Regular & REO Average Sold Price and Number of Sales



## Clackamas Regular & REO Average Sold Price and Number of Sales



## Fairview Regular & REO Average Sold Price and Number of Sales



### Forest Grove Regular & REO Average Sold Price and Number of Sales



### Gladstone Regular & REO Average Sold Price and Number of Sales



### Gresham Regular & REO Average Sold Price and Number of Sales

#### Regular & REO Average Sold Price and Number of Sales



## Happy Valley Regular & REO Average Sold Price and Number of Sales



## Hillsboro Regular & REO Average Sold Price and Number of Sales



## Lake Oswego Regular & REO Average Sold Price and Number of Sales



## Milwaukie Regular & REO Average Sold Price and Number of Sales



## N Portland Regular & REO Average Sold Price and Number of Sales



## NE Portland Regular & REO Average Sold Price and Number of Sales



## Portland Regular & REO Average Sold Price and Number of Sales



### Oregon City Regular & REO Average Sold Price and Number of Sales



### Pearl District Regular & REO Average Sold Price and Number of Sales

#### Regular & REO Average Sold Price and Number of Sales Condominium



# Sandy Regular & REO Average Sold Price and Number of Sales



## SE Portland Regular & REO Average Sold Price and Number of Sales

#### Regular & REO Average So