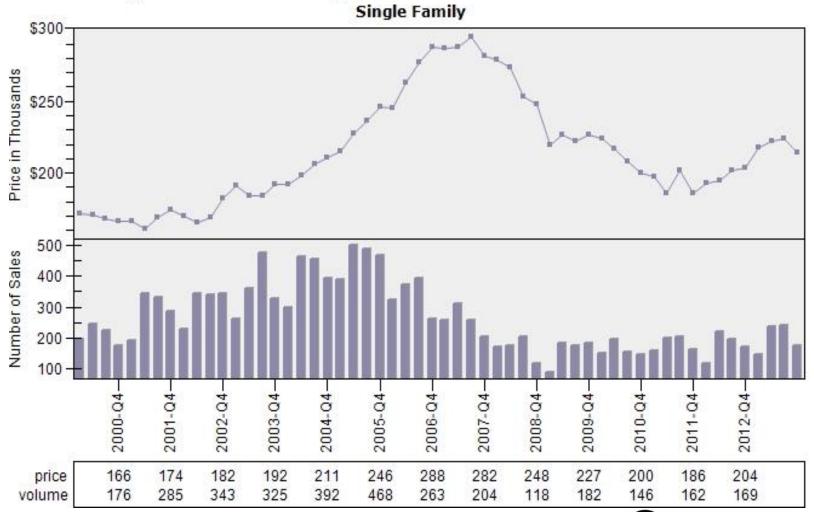

ng Area Distribution



Price per Living Range

# Multnomah County Regular Number of Sales by Price (in Thousands) Range

Regular Number of Sales by Price (in Thousands) Range
Single Family



### Beaverton Regular & REO Average Sold Price and Number of Sales



## Boring Regular & REO Average Sold Price and Number of Sales



### Canby Regular & REO Average Sold Price and Number of Sales



## Clackamas Regular & REO Average Sold Price and Number of Sales



## Fairview Regular & REO Average Sold Price and Number of Sales



### Forest Grove Regular & REO Average Sold Price and Number of Sales



### Gladstone Regular & REO Average Sold Price and Number of Sales



### Gresham Regular & REO Average Sold Price and Number of Sales

#### Regular & REO Average Sold Price and Number of Sales



## Happy Valley Regular & REO Average Sold Price and Number of Sales



## Hillsboro Regular & REO Average Sold Price and Number of Sales



## Lake Oswego Regular & REO Average Sold Price and Number of Sales



## Milwaukie Regular & REO Average Sold Price and Number of Sales



## N Portland Regular & REO Average Sold Price and Number of Sales



## NE Portland Regular & REO Average Sold Price and Number of Sales



## Portland Regular & REO Average Sold Price and Number of Sales



### Oregon City Regular & REO Average Sold Price and Number of Sales



### Pearl District Regular & REO Average Sold Price and Number of Sales

#### Regular & REO Average Sold Price and Number of Sales Condominium



# Sandy Regular & REO Average Sold Price and Number of Sales



## SE Portland Regular & R