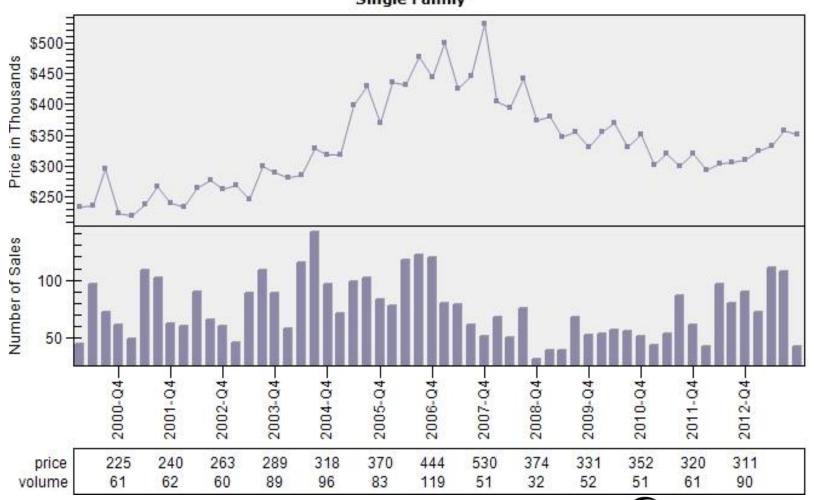

#### Portland CBSA Median Existing Single Family Price

#### Median Price - Single Family