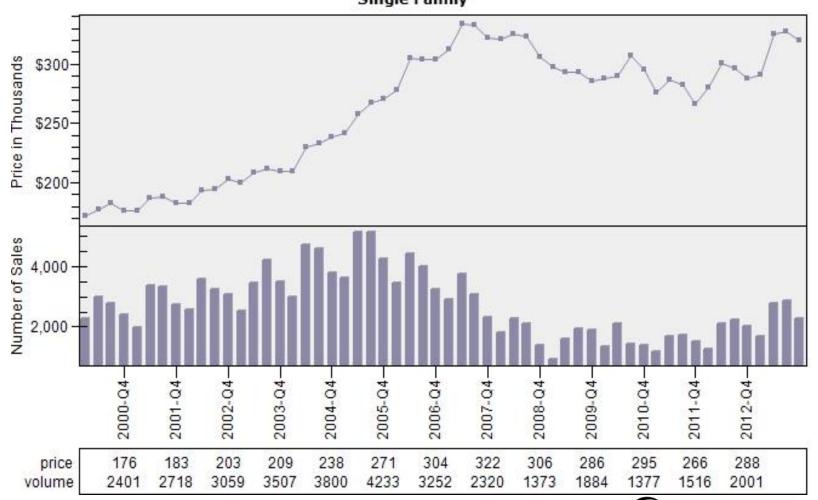

## Multnomah County Regular Average Sold Price and Number of Sales

#### Regular Average Sold Price and Number of Sales