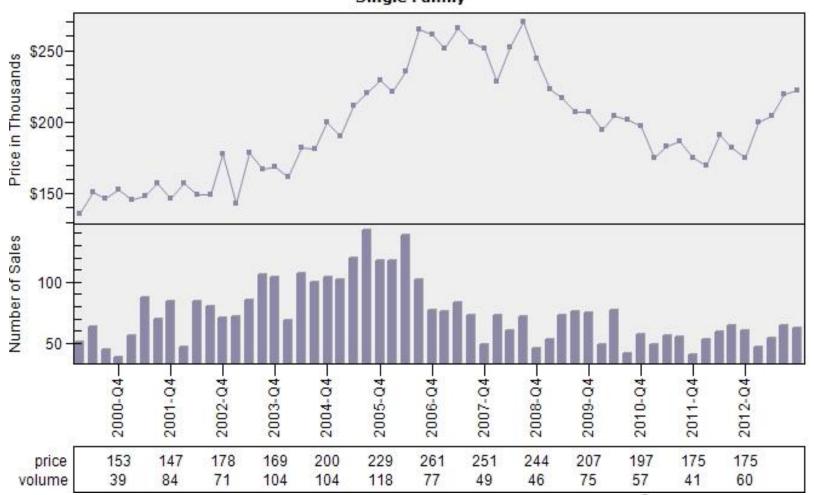

#### Portland CBSA Median Existing Single Family Price

#### Median Price - Single Family