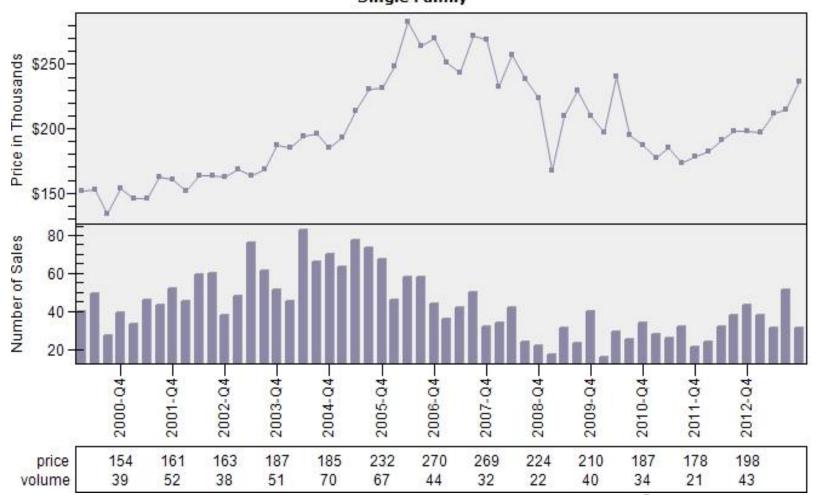

ousands



## Multnomah County Regular Price Per Square Foot of Living Area Distribution

Regular Price Per Square Foot of Living Area Distribution



Price per Living Range

# Multnomah County Regular Number of Sales by Price (in Thousands) Range

Regular Number of Sales by Price (in Thousands) Range
Single Family



### Beaverton Regular & REO Average Sold Price and Number of Sales



## Boring Regular & REO Average Sold Price and Number of Sales



### Canby Regular & REO Average Sold Price and Number of Sales



## Clackamas Regular & REO Average Sold Price and Number of Sales



## Fairview Regular & REO Average Sold Price and Number of Sales



### Forest Grove Regular & REO Average Sold Price and Number of Sales



### Gladstone Regular & REO Average Sold Price and Number of Sales



### Gresham Regular & REO Average Sold Price and Number of Sales

#### Regular & REO Average Sold Price and Number of Sales



## Happy Valley Regular & REO Average Sold Price and Number of Sales



## Hillsboro Regular & REO Average Sold Price and Number of Sales



## Lake Oswego Regular & REO Average Sold Price and Number of Sales



## Milwaukie Regular & REO Average Sold Price and Number of Sales



## N Portland Regular & REO Average Sold Price and Number of Sales



## NE Portland Regular & REO Average Sold Price and Number of Sales



## Portland Regular & REO Average Sold Price and Number of Sales



### Oregon City Regular & REO Average Sold Price and Number of Sales



### Pearl District Regular & REO Average Sold Price and Number of Sales

#### Regular & REO Average Sold Pric