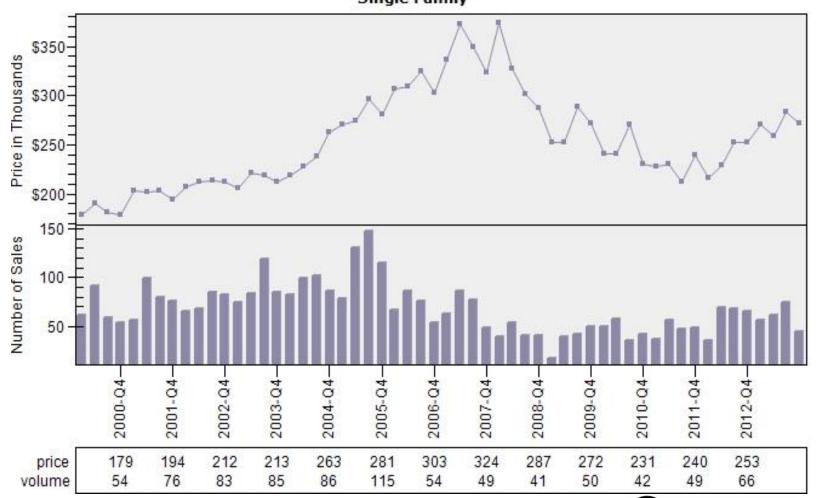

## Multnomah County Regular Average Sold Price and Number of Sales

#### Regular Average Sold Price and Number of Sales