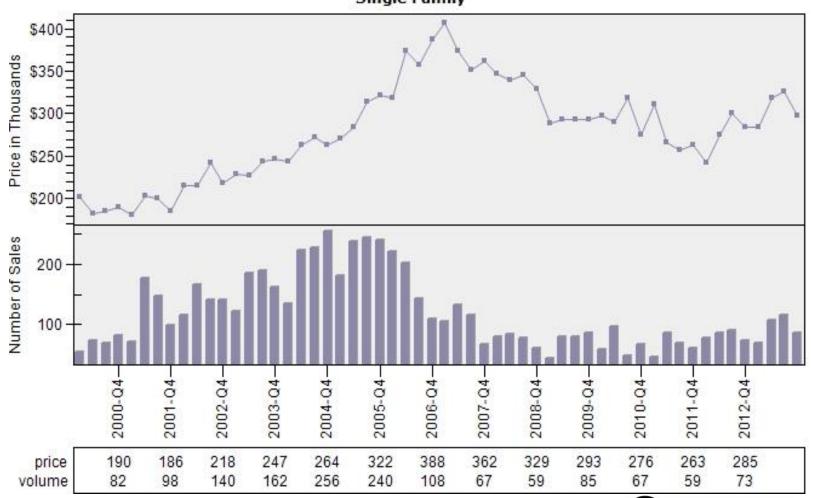

#### Portland CBSA Median Existing Single Family Price

#### Median Price - Single Family