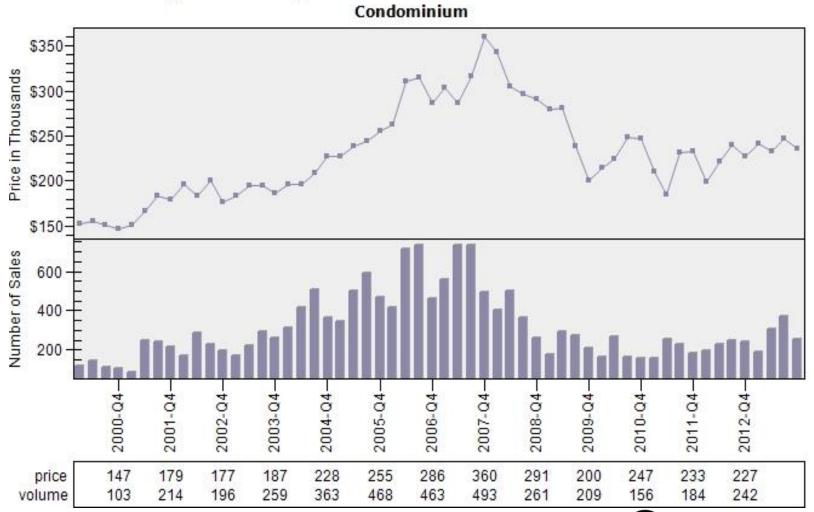

#### Portland CBSA Median Existing Single Family Price

#### Median Price - Single Family





#### Portland CBSA Median Single Family Price and Employment

### Median Single Family Price and Employment PORTLAND CBSA



#### Portland CBSA New Residential Building Permits





#### Portland CBSA Single Family Housing Affordability Index

### Affordability Index PORTLAND CBSA



#### Portland CBSA Average Active Market Time

### Active Market Time PORTLAND CBSA





#### Portland CBSA Number of Active Listings

#### Active Listings



## Multnomah County Regular Average Sold Price and Number of Sales



## Multnomah County Regular Average Sold Price and Number of Sales

#### Regular Average Sold Price and Number of Sales



#### Multnomah County REO vs Regular Average Sold Price

#### REO vs Regular Average Sold Price Single Family



#### Multnomah County REO vs Regular Sold Price Per Living

#### REO vs Regular Sold Price Per Living Single Family



#### Multnomah County REO % Discount To Regular Average Sold Price Per Living

REO % Discount To Regular Average Sold Price Per Living
Single Family



## Multnomah County Regular Sold Price In Thousands Distribution

### Regular Sold Price In Thousands Distribution Single Family



Price Range in Thousands



## Multnomah County Regular Price Per Square Foot of Living Area Distribution

Regular Price Per Square Foot of Living Area Distribution



Price per Living Range

# Multnomah County Regular Number of Sales by Price (in Thousands) Range

Regular Number o