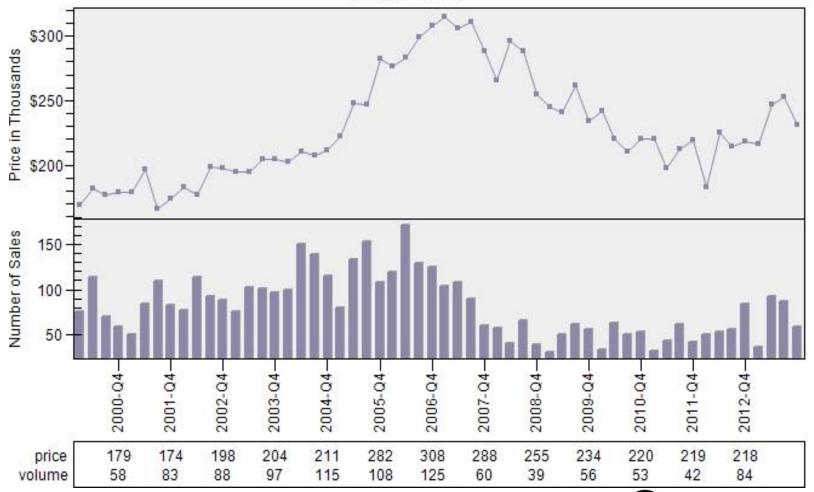

REO % Discount To Regular Average Sold Price Per Living

REO % Discount To Regular Average Sold Price Per Living
Single Family



## Multnomah County Regular Sold Price In Thousands Distribution

### Regular Sold Price In Thousands Distribution Single Family



Price Range in Thousands



## Multnomah County Regular Price Per Square Foot of Living Area Distribution

Regular Price Per Square Foot of Living Area Distribution



Price per Living Range

# Multnomah County Regular Number of Sales by Price (in Thousands) Range

Regular Number of Sales by Price (in Thousands) Range
Single Family



### Beaverton Regular & REO Average Sold Price and Number of Sales



## Boring Regular & REO Average Sold Price and Number of Sales



### Canby Regular & REO Average Sold Price and Number of Sales



## Clackamas Regular & REO Average Sold Price and Number of Sales



## Fairview Regular & REO Average Sold Price and Number of Sales



### Forest Grove Regular & REO Average Sold Price and Number of Sales



### Gladstone Regular & REO Average Sold Price and Number of Sales



### Gresham Regular & REO Average Sold Price and Number of Sales

#### Regular & REO Average Sold Price and Number of Sales



## Happy Valley Regular & REO Average Sold Price and Number of Sales



## Hillsboro Regular & REO Average Sold Price and Number of Sales



## Lake Oswego Regular & REO Average Sold Price and Number of Sales



## Milwaukie Regular & REO Average Sold Price and Number of Sales



## N Portland Regular & REO Average Sold Price and Number of Sales



## NE Portland Regular & REO Average Sol