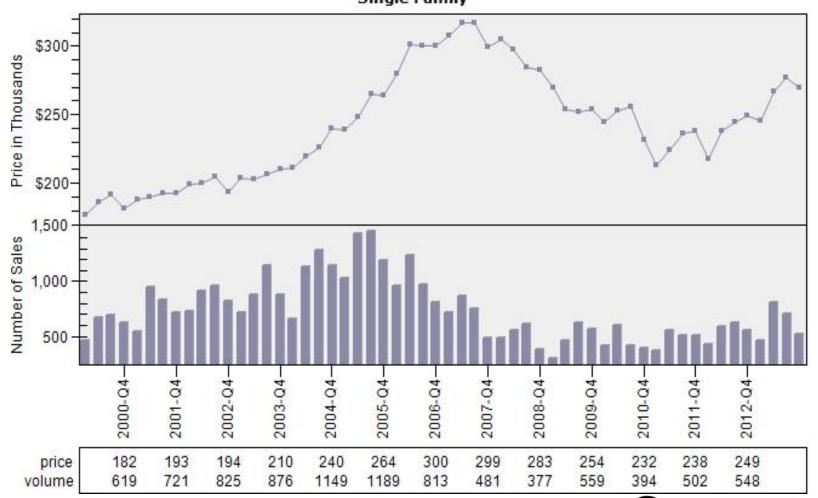

## Multnomah County Regular Average Sold Price and Number of Sales

#### Regular Average Sold Price and Number of Sales