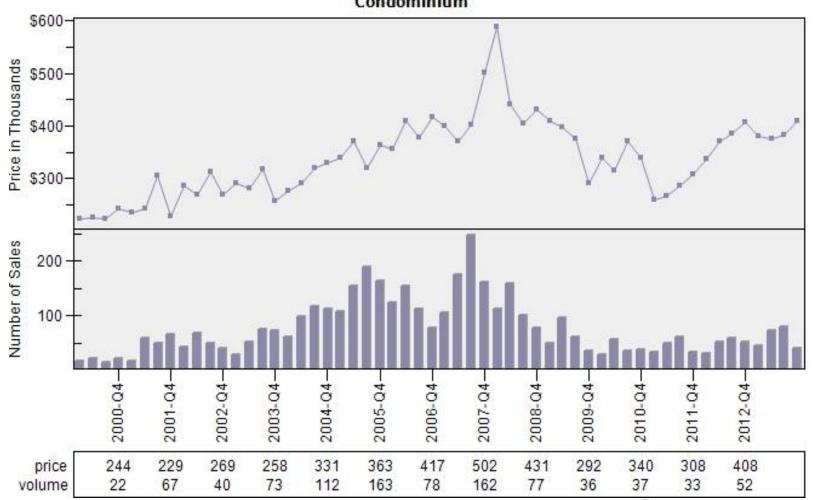

### Pearl District Regular & REO Average Sold Price and Number of Sales

#### Regular & REO Average Sold Price and Number of Sales Condominium