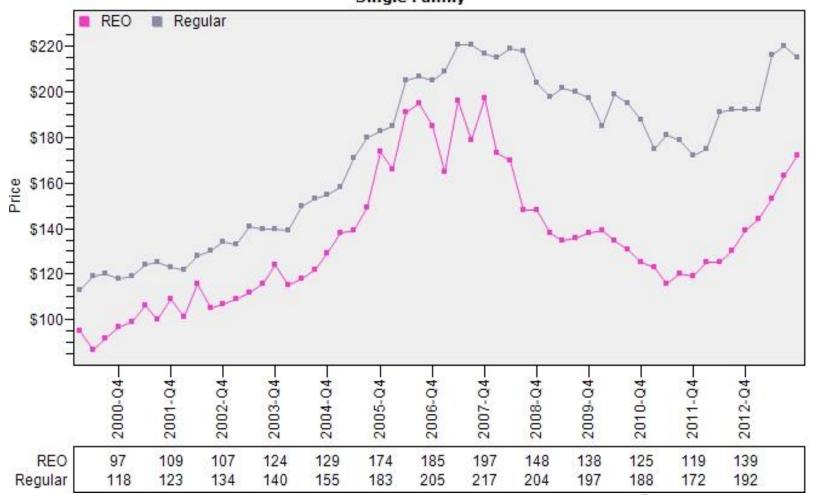

#### Multnomah County REO vs Regular Sold Price Per Living

#### REO vs Regular Sold Price Per Living Single Family