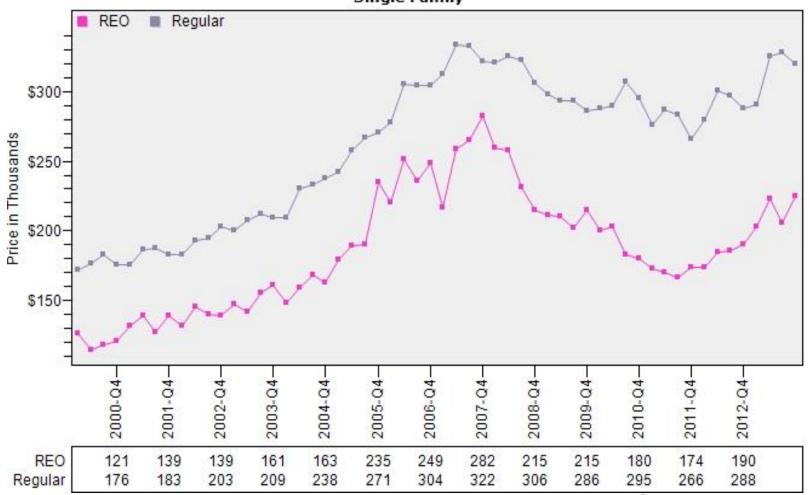

#### Multnomah County REO vs Regular Average Sold Price

#### REO vs Regular Average Sold Price Single Family