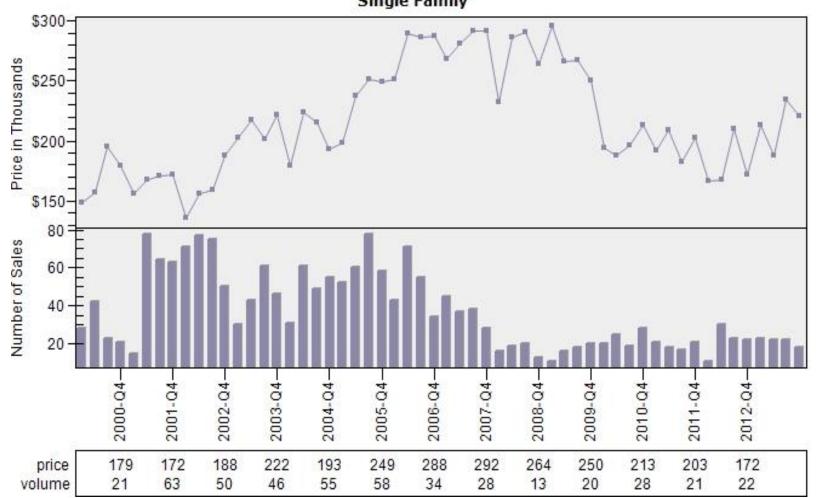

tnomah County Regular Sold Price In Thousands Distribution

### Regular Sold Price In Thousands Distribution Single Family



Price Range in Thousands



## Multnomah County Regular Price Per Square Foot of Living Area Distribution

Regular Price Per Square Foot of Living Area Distribution



Price per Living Range

# Multnomah County Regular Number of Sales by Price (in Thousands) Range

Regular Number of Sales by Price (in Thousands) Range
Single Family



### Beaverton Regular & REO Average Sold Price and Number of Sales



## Boring Regular & REO Average Sold Price and Number of Sales



### Canby Regular & REO Average Sold Price and Number of Sales



## Clackamas Regular & REO Average Sold Price and Number of Sales



## Fairview Regular & REO Average Sold Price and Number of Sales



### Forest Grove Regular & REO Average Sold Price and Number of Sales



### Gladstone Regular & REO Average Sold Price and Number of Sales



### Gresham Regular & REO Average Sold Price and Number of Sales

#### Regular & REO Average Sold Price and Number of Sales



## Happy Valley Regular & REO Average Sold Price and Number of Sales



## Hillsboro Regular & REO Average Sold Price and Number of Sales



## Lake Oswego Regular & REO Average Sold Price and Number of Sales



## Milwaukie Regular & REO Average Sold Price and Number of Sales



## N Portland Regular & REO Average Sold Price and Number of Sales



## NE Portland Regular & REO Average Sold Price and Number of Sales



## Portland Regular & REO Average Sold Price and Number of Sales



### Oregon City Regular & REO Average