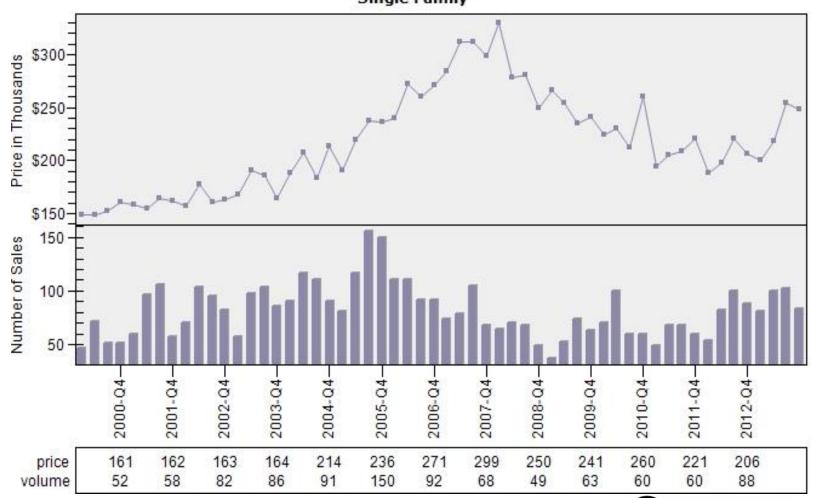

### Gresham Regular & REO Average Sold Price and Number of Sales

#### Regular & REO Average Sold Price and Number of Sales