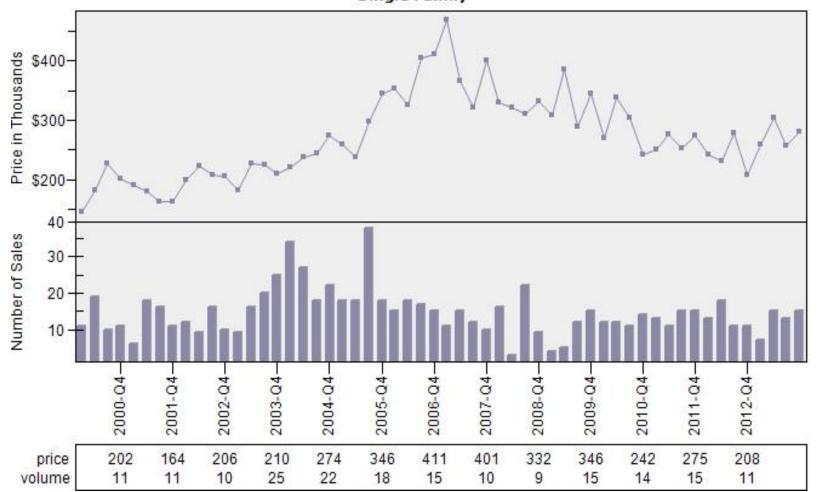

gular Sold Price Per Living Single Family



#### Multnomah County REO % Discount To Regular Average Sold Price Per Living

REO % Discount To Regular Average Sold Price Per Living
Single Family



## Multnomah County Regular Sold Price In Thousands Distribution

### Regular Sold Price In Thousands Distribution Single Family



Price Range in Thousands



## Multnomah County Regular Price Per Square Foot of Living Area Distribution

Regular Price Per Square Foot of Living Area Distribution



Price per Living Range

# Multnomah County Regular Number of Sales by Price (in Thousands) Range

Regular Number of Sales by Price (in Thousands) Range
Single Family



### Beaverton Regular & REO Average Sold Price and Number of Sales



## Boring Regular & REO Average Sold Price and Number of Sales



### Canby Regular & REO Average Sold Price and Number of Sales



## Clackamas Regular & REO Average Sold Price and Number of Sales



## Fairview Regular & REO Average Sold Price and Number of Sales



### Forest Grove Regular & REO Average Sold Price and Number of Sales



### Gladstone Regular & REO Average Sold Price and Number of Sales



### Gresham Regular & REO Average Sold Price and Number of Sales

#### Regular & REO Average Sold Price and Number of Sales



## Happy Valley Regular & REO Average Sold Price and Number of Sales



## Hillsboro Regular & REO Average Sold Price and Number of Sales



## Lake Oswego Regular & REO Average Sold Price and Number of Sales



## Milwaukie Regular & REO Average Sold Price and Number of Sales



## N Portland Regular & REO Average Sold Pri