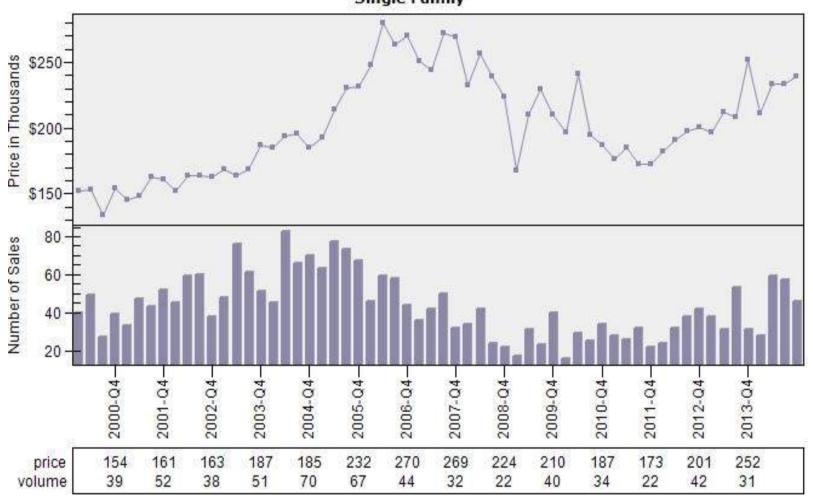

#### Portland CBSA Median Existing Single Family Price

#### Median Price - Single Family