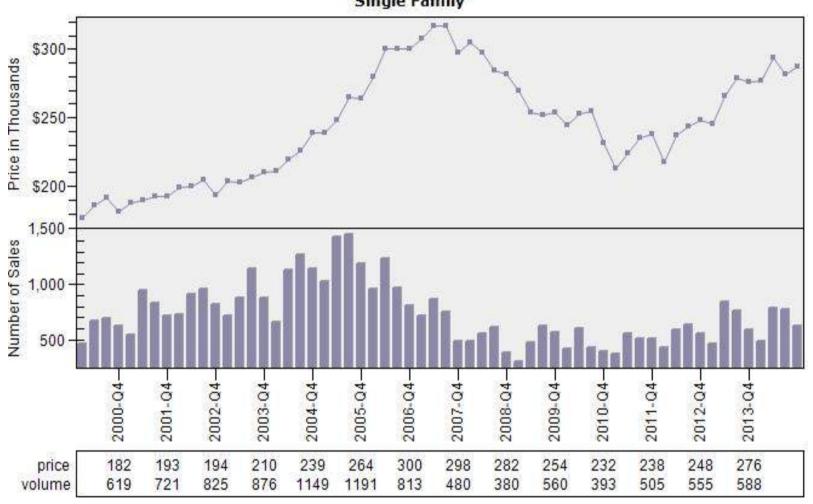

#### Portland CBSA Median Existing Single Family Price

#### Median Price - Single Family