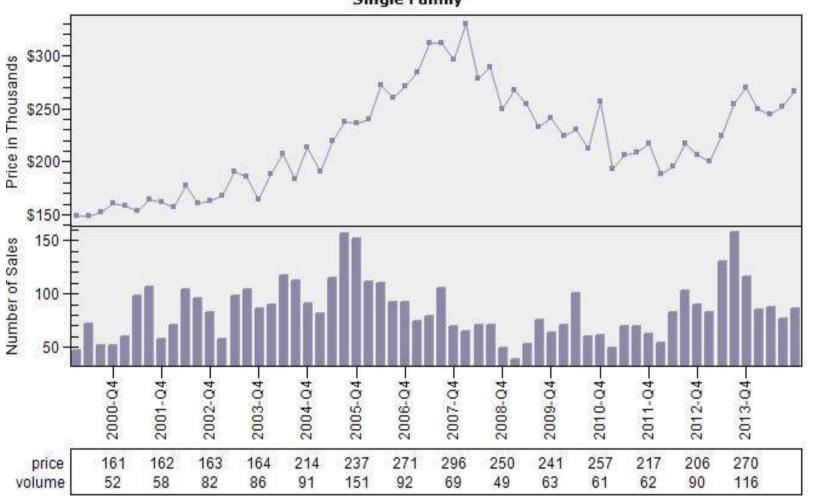

#### Portland CBSA Median Existing Single Family Price

#### Median Price - Single Family