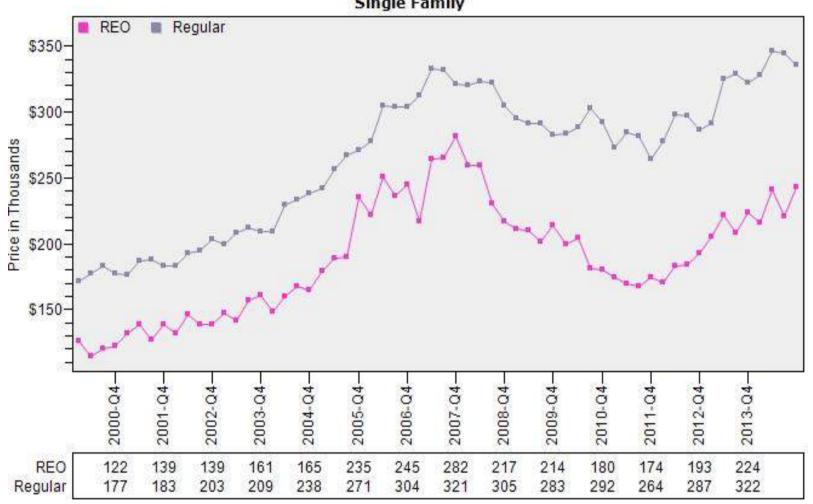

#### Multnomah County REO vs Regular Average Sold Price

#### REO vs Regular Average Sold Price Single Family