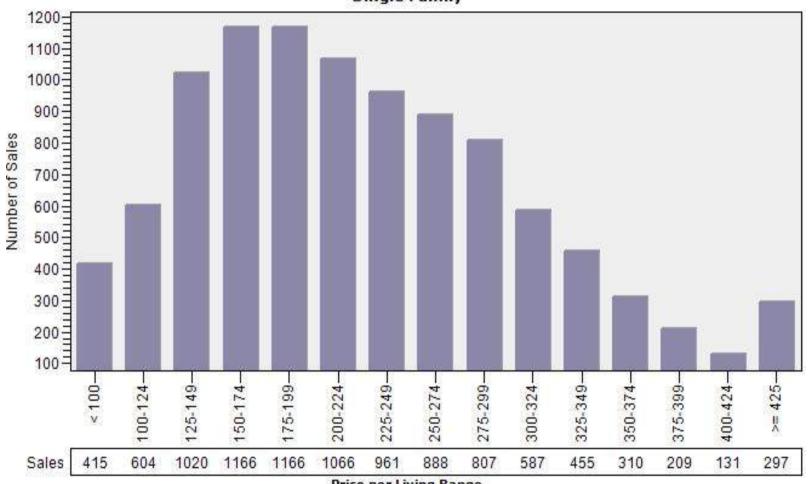

#### Multnomah County Regular Price Per Square Foot of Living Area Distribution

#### Regular Price Per Square Foot of Living Area Distribution Single Family

Price per Living Range