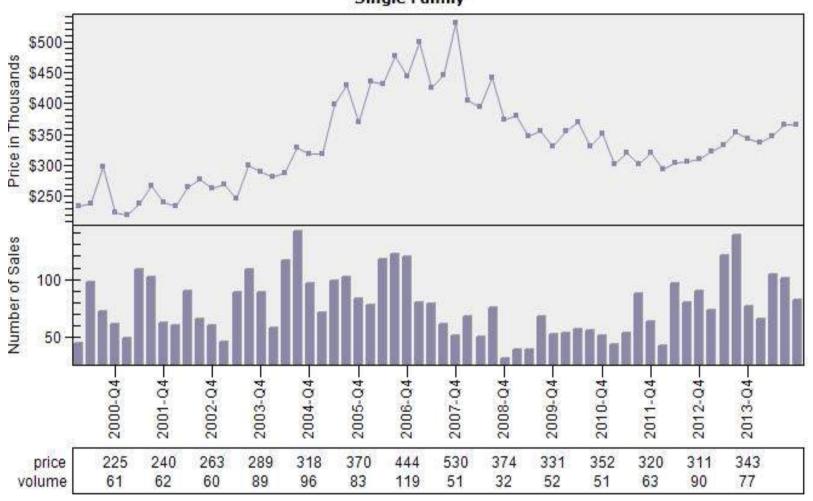

#### Portland CBSA Median Existing Single Family Price

#### Median Price - Single Family