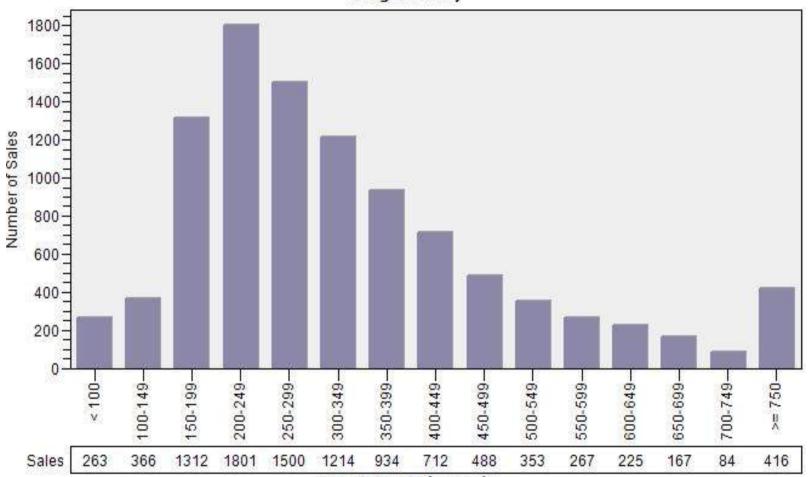

## Multnomah County Regular Sold Price In Thousands Distribution

### Regular Sold Price In Thousands Distribution Single Family

Price Range in Thousands