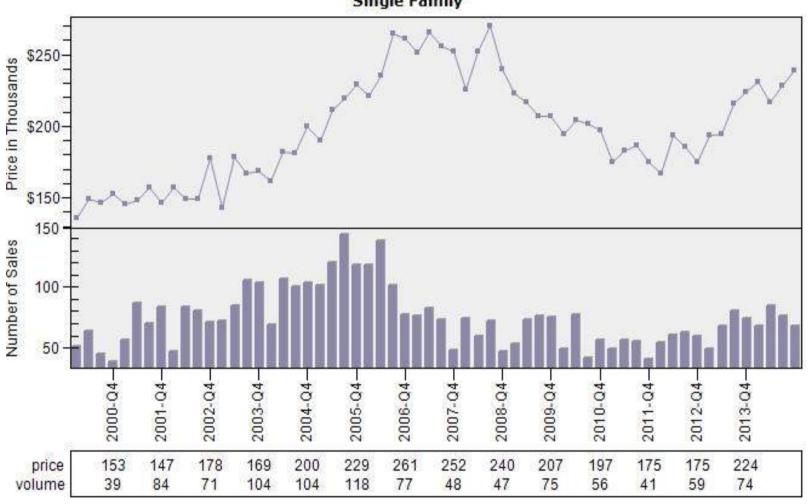

#### Portland CBSA Median Existing Single Family Price

#### Median Price - Single Family