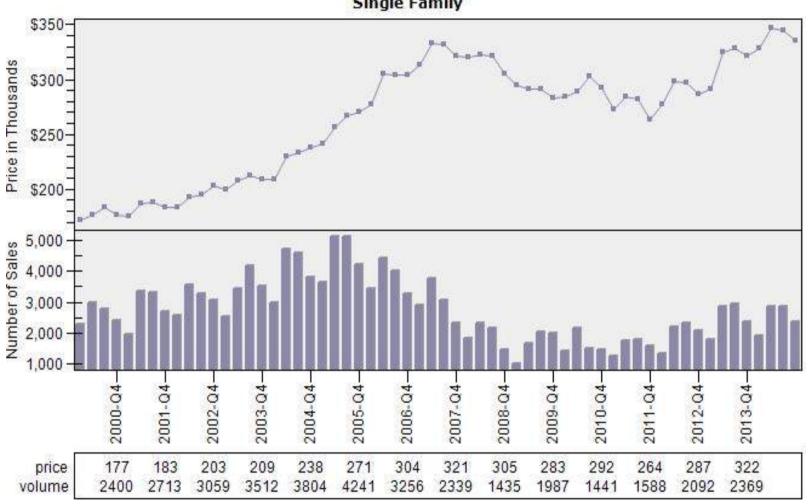

#### Portland CBSA Median Existing Single Family Price

#### Median Price - Single Family





#### Portland CBSA Median Single Family Price and Employment

### Median Single Family Price and Employment PORTLAND CBSA





#### Portland CBSA New Residential Building Permits







#### Portland CBSA Single Family Housing Affordability Index

### Affordability Index PORTLAND CBSA





#### Portland CBSA Average Active Market Time

#### **Active Market Time**





#### **Portland CBSA Number of Active Listings**

#### **Active Listings**





## Multnomah County Regular Average Sold Price and Number of Sales





## Multnomah County Regular Average Sold Price and Number of Sales

#### Regular Average Sold Price and Number of Sales Condominium





#### Multnomah County REO vs Regular Average Sold Price

#### REO vs Regular Average Sold Price Single Family





#### Multnomah County REO vs Regular Sold Price Per Living

#### REO vs Regular Sold Price Per Living Single Family





#### Multnomah County REO % Discount To Regular Average Sold Price Per Living

REO % Discount To Regular Average Sold Price Per Living
Single Family





## Multnomah County Regular Sold Price In Thousands Distribution

### Regular Sold Price In Thousands Distribution Single Family



Price Range in Thousands



#### Multnomah County Regular Price Per Square Foot of Living Area Distribution

#### Regular Price Per Squar