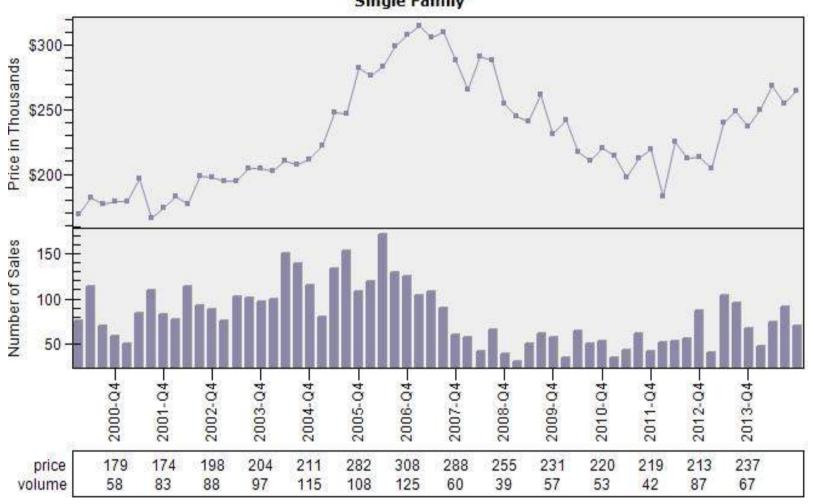

e Per Living
Single Family





## Multnomah County Regular Sold Price In Thousands Distribution

### Regular Sold Price In Thousands Distribution Single Family



Price Range in Thousands



#### Multnomah County Regular Price Per Square Foot of Living Area Distribution

#### Regular Price Per Square Foot of Living Area Distribution Single Family



Price per Living Range



# Multnomah County Regular Number of Sales by Price (in Thousands) Range

Regular Number of Sales by Price (in Thousands) Range
Single Family





## Beaverton Regular & REO Average Sold Price and Number of Sales





#### Boring Regular & REO Average Sold Price and Number of Sales

Regular & REO Average Sold Price and Number of Sales
Single Family





#### Canby Regular & REO Average Sold Price and Number of Sales





## Clackamas Regular & REO Average Sold Price and Number of Sales





#### Fairview Regular & REO Average Sold Price and Number of Sales





## Forest Grove Regular & REO Average Sold Price and Number of Sales





## Gladstone Regular & REO Average Sold Price and Number of Sales





## Gresham Regular & REO Average Sold Price and Number of Sales

#### Regular & REO Average Sold Price and Number of Sales





## Happy Valley Regular & REO Average Sold Price and Number of Sales





## Hillsboro Regular & REO Average Sold Price and Number of Sales





## Lake Oswego Regular & REO Average Sold Price and Number of Sales





## Milwaukie Regular & REO Average Sold Price and Number of Sales





## N Portland Regular & REO Average Sold Price and Number of Sales





## NE Portland Regu