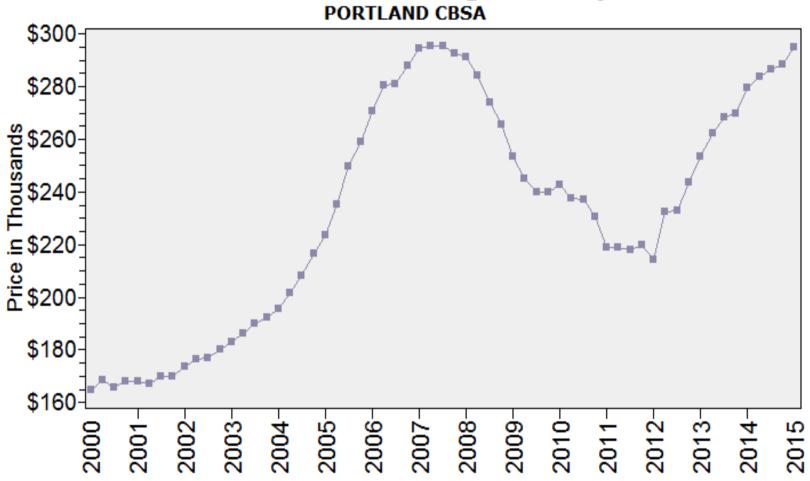

#### Portland CBSA Median Existing Single Family Price

#### Median Price - Single Family