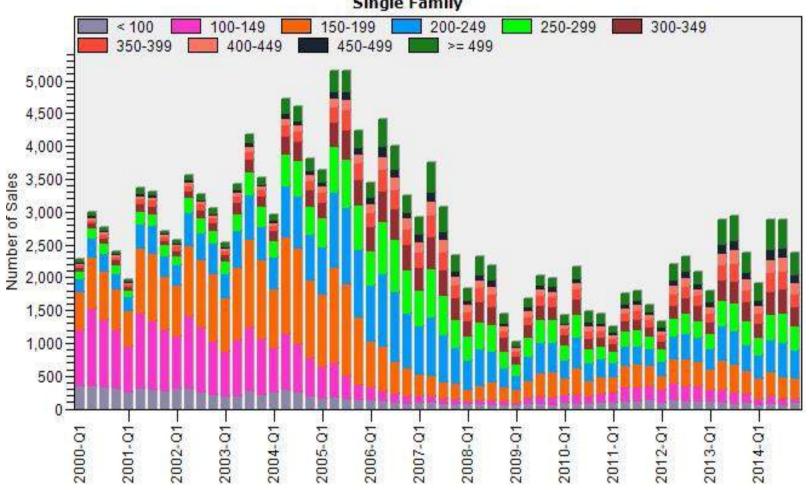

# Multnomah County Regular Number of Sales by Price (in Thousands) Range

Regular Number of Sales by Price (in Thousands) Range
Single Family