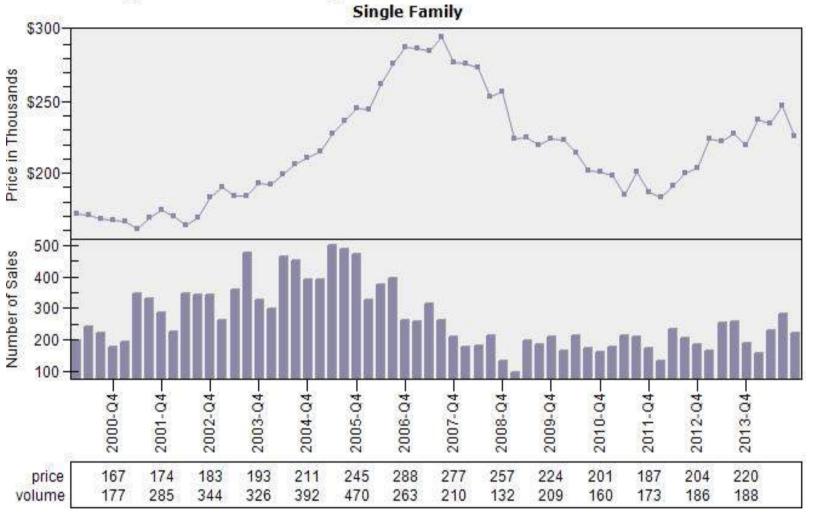

#### Portland CBSA Median Existing Single Family Price

#### Median Price - Single Family