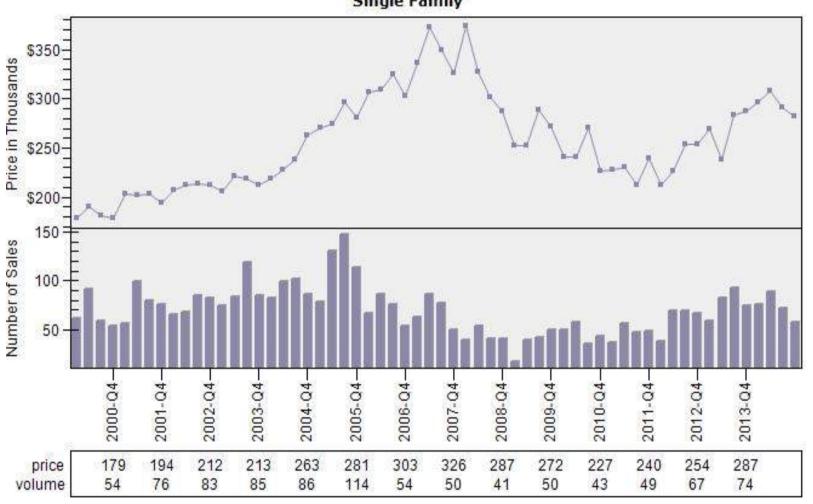

#### Portland CBSA Median Existing Single Family Price

#### Median Price - Single Family