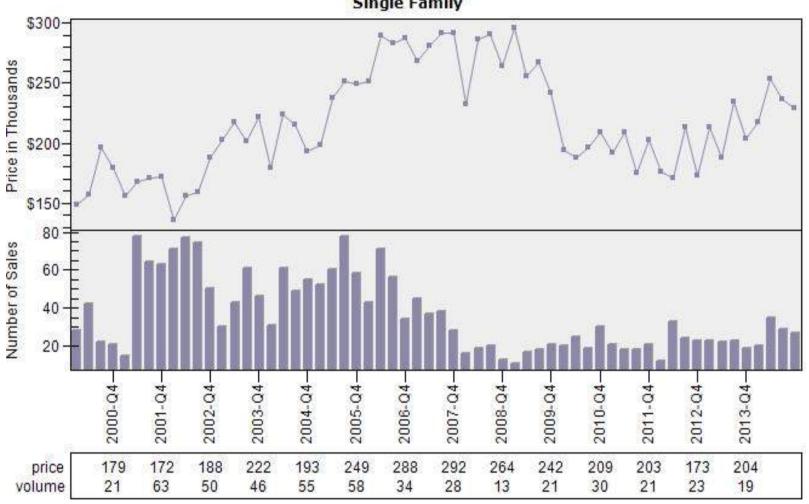

#### Portland CBSA Median Existing Single Family Price

#### Median Price - Single Family