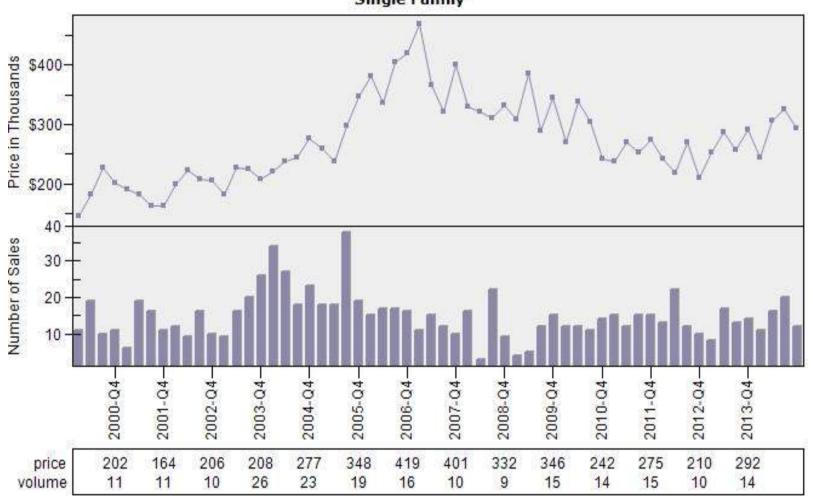

ge Sold Price Per Living

REO % Discount To Regular Average Sold Price Per Living
Single Family





## Multnomah County Regular Sold Price In Thousands Distribution

### Regular Sold Price In Thousands Distribution Single Family



Price Range in Thousands



#### Multnomah County Regular Price Per Square Foot of Living Area Distribution

#### Regular Price Per Square Foot of Living Area Distribution Single Family



Price per Living Range



# Multnomah County Regular Number of Sales by Price (in Thousands) Range

Regular Number of Sales by Price (in Thousands) Range
Single Family





## Beaverton Regular & REO Average Sold Price and Number of Sales





#### Boring Regular & REO Average Sold Price and Number of Sales

Regular & REO Average Sold Price and Number of Sales
Single Family





#### Canby Regular & REO Average Sold Price and Number of Sales





## Clackamas Regular & REO Average Sold Price and Number of Sales





#### Fairview Regular & REO Average Sold Price and Number of Sales





## Forest Grove Regular & REO Average Sold Price and Number of Sales





## Gladstone Regular & REO Average Sold Price and Number of Sales





## Gresham Regular & REO Average Sold Price and Number of Sales

#### Regular & REO Average Sold Price and Number of Sales





## Happy Valley Regular & REO Average Sold Price and Number of Sales





## Hillsboro Regular & REO Average Sold Price and Number of Sales





## Lake Oswego Regular & REO Average Sold Price and Number of Sales





## Milwaukie Regular & REO Average Sold Price and Number of Sales





## N Portland Regular