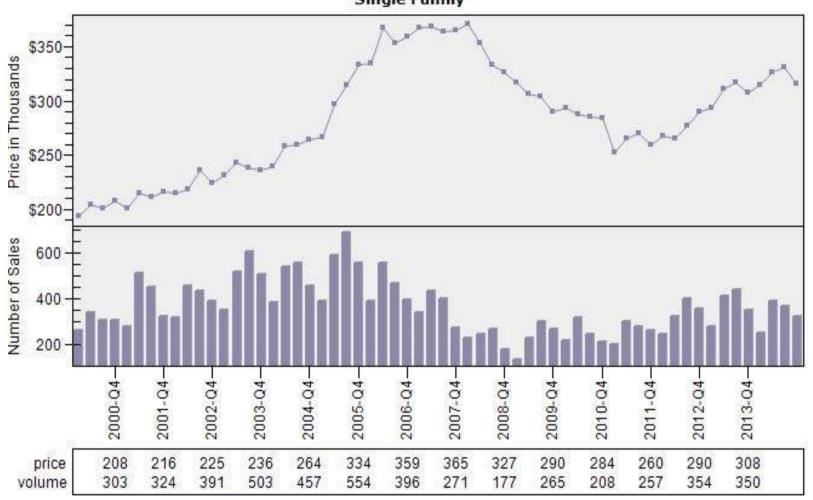

#### Portland CBSA Median Existing Single Family Price

#### Median Price - Single Family