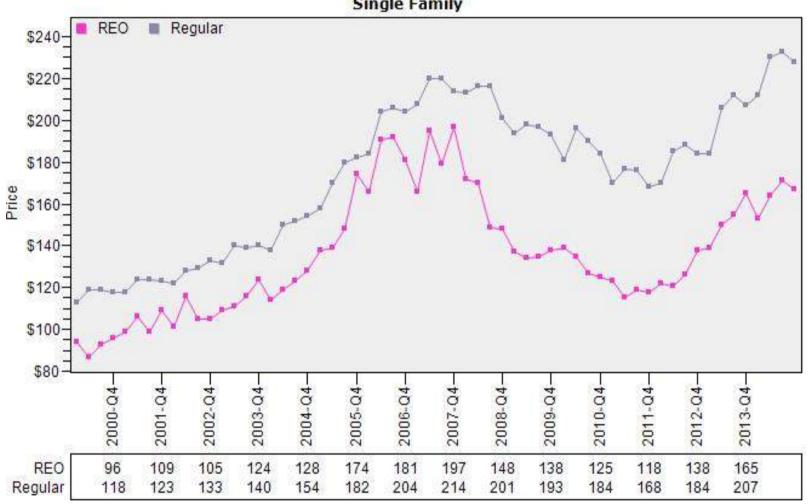

#### Multnomah County REO vs Regular Average Sold Price

#### REO vs Regular Average Sold Price Single Family