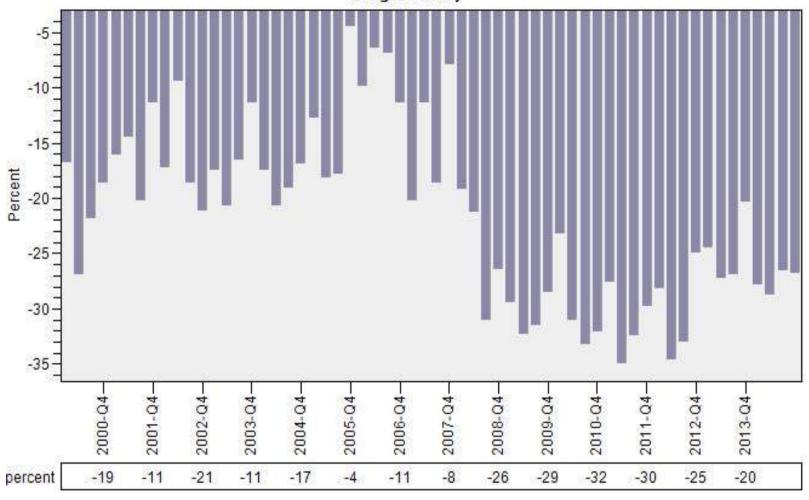

#### Multnomah County REO % Discount To Regular Average Sold Price Per Living

REO % Discount To Regular Average Sold Price Per Living
Single Family