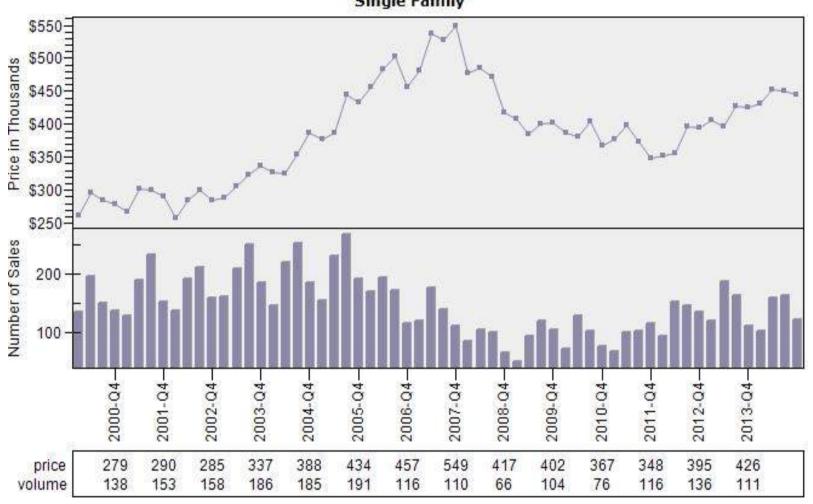

#### Portland CBSA Median Existing Single Family Price

#### Median Price - Single Family