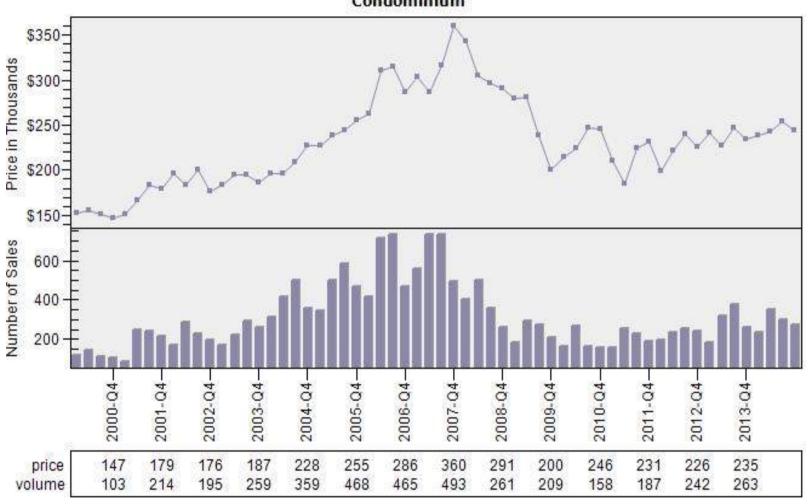

#### Portland CBSA Median Existing Single Family Price

#### Median Price - Single Family





#### Portland CBSA Median Single Family Price and Employment

### Median Single Family Price and Employment PORTLAND CBSA





#### Portland CBSA New Residential Building Permits







#### Portland CBSA Single Family Housing Affordability Index

### Affordability Index PORTLAND CBSA





#### Portland CBSA Average Active Market Time

#### **Active Market Time**





#### **Portland CBSA Number of Active Listings**

#### **Active Listings**





## Multnomah County Regular Average Sold Price and Number of Sales





## Multnomah County Regular Average Sold Price and Number of Sales

#### Regular Average Sold Price and Number of Sales Condominium





#### Multnomah County REO vs Regular Average Sold Price

#### REO vs Regular Average Sold Price Single Family





#### Multnomah County REO vs Regular Sold Price Per Living

#### REO vs Regular Sold Price Per Living Single Family





#### Multnomah County REO % Discount To Regular Average Sold Price Per Living

REO % Discount To Regular Average Sold Price Per Living
Single Family





## Multnomah County Regular Sold Price In Thousands Distribution

### Regular Sold Price In Thousands Distribution Single Family



Price Range in Thousands



#### Multnomah County Regular Price Per Square Foot of Living Area Distribution

#### Regular Price Per Square Foot of Living Area Distribution Single Family



Price per Living Range



# Multnomah County Regular Number of Sales by Price (in Tho