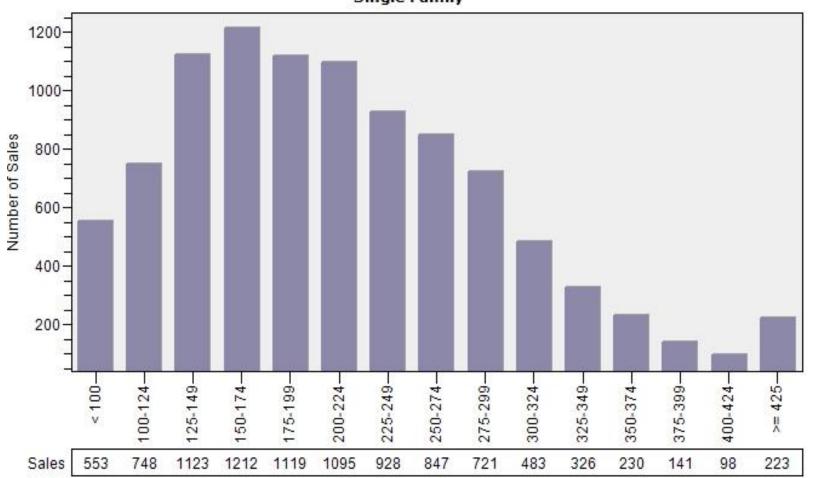

#### Multnomah County Regular Price Per Square Foot of Living Area Distribution

Regular Price Per Square Foot of Living Area Distribution
Single Family

Price per Living Range