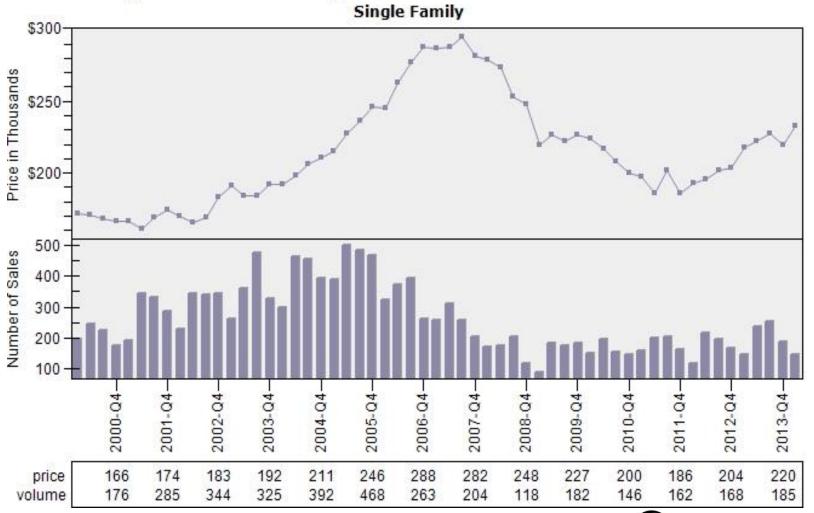

istribution
Single Family



Price per Living Range

# Multnomah County Regular Number of Sales by Price (in Thousands) Range

Regular Number of Sales by Price (in Thousands) Range Single Family



## Beaverton Regular & REO Average Sold Price and Number of Sales



## Boring Regular & REO Average Sold Price and Number of Sales



## Canby Regular & REO Average Sold Price and Number of Sales



## Clackamas Regular & REO Average Sold Price and Number of Sales



## Fairview Regular & REO Average Sold Price and Number of Sales



## Forest Grove Regular & REO Average Sold Price and Number of Sales



## Gladstone Regular & REO Average Sold Price and Number of Sales



## Gresham Regular & REO Average Sold Price and Number of Sales

#### Regular & REO Average Sold Price and Number of Sales



## Happy Valley Regular & REO Average Sold Price and Number of Sales



## Hillsboro Regular & REO Average Sold Price and Number of Sales



## Lake Oswego Regular & REO Average Sold Price and Number of Sales



## Milwaukie Regular & REO Average Sold Price and Number of Sales



## N Portland Regular & REO Average Sold Price and Number of Sales



## NE Portland Regular & REO Average Sold Price and Number of Sales



## Portland Regular & REO Average Sold Price and Number of Sales



## Oregon City Regular & REO Average Sold Price and Number of Sales



## Pearl District Regular & REO Average Sold Price and Number of Sales

#### Regular & REO Average Sold Price and Number of Sales



# Sandy Regular & REO Average Sold Price and Number of Sales



## SE Portland Regular & REO Average Sol