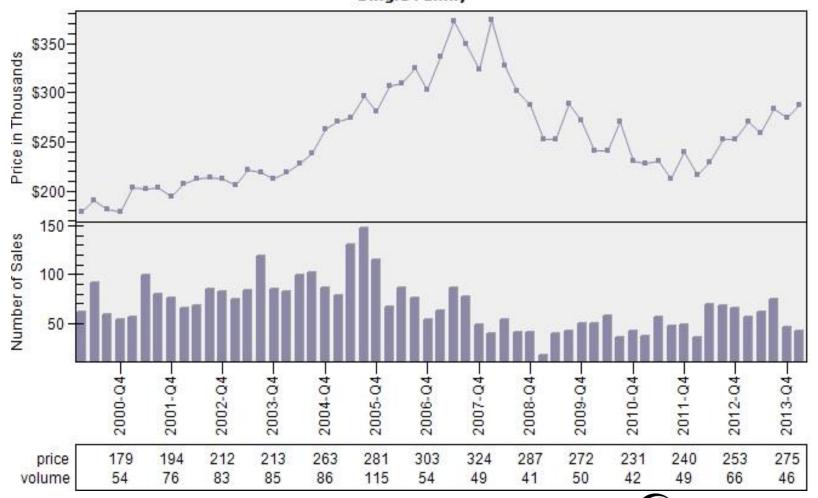

#### Multnomah County REO vs Regular Average Sold Price

#### REO vs Regular Average Sold Price Single Family