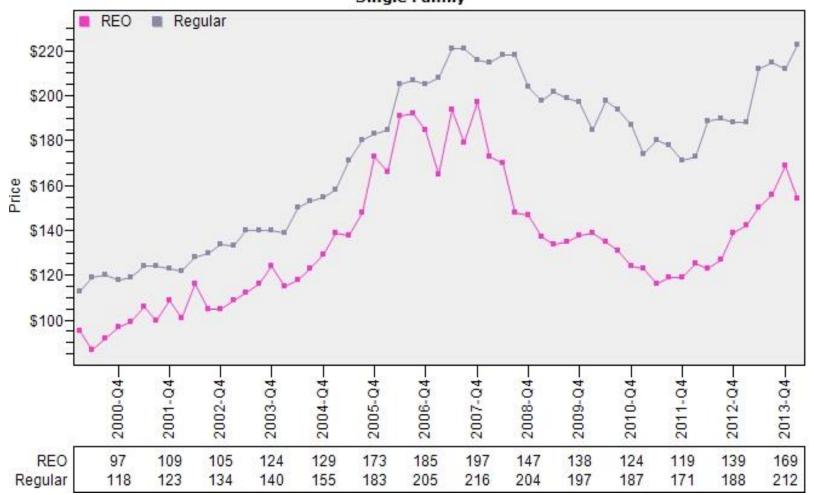

#### Multnomah County REO vs Regular Sold Price Per Living

#### REO vs Regular Sold Price Per Living Single Family