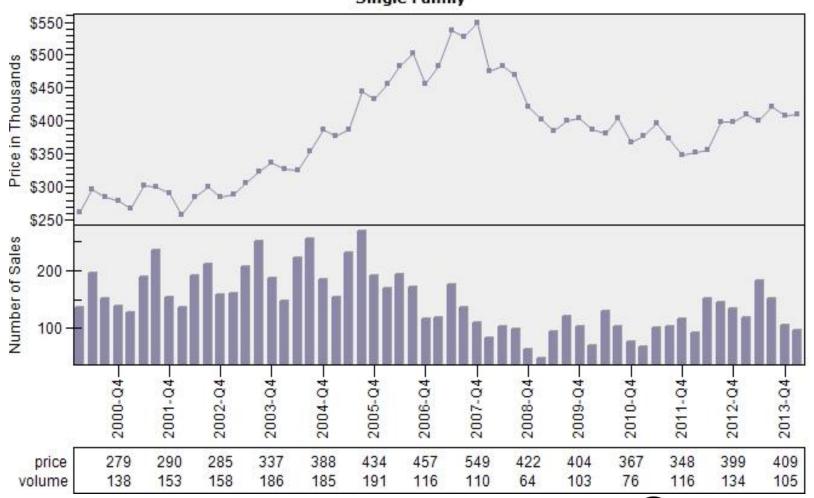

#### Portland CBSA Median Existing Single Family Price

#### Median Price - Single Family