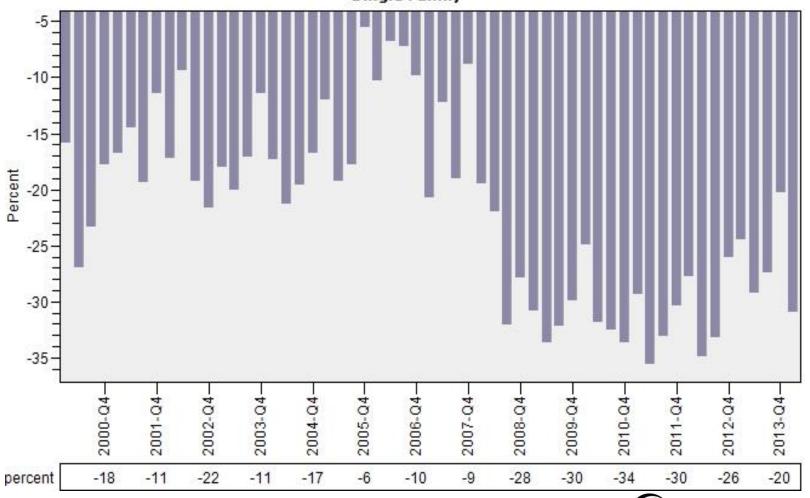

#### Multnomah County REO % Discount To Regular Average Sold Price Per Living

REO % Discount To Regular Average Sold Price Per Living
Single Family