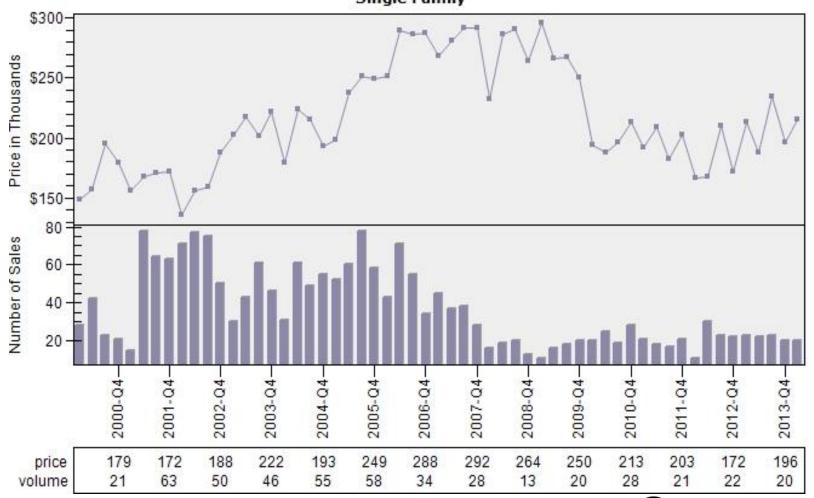

#### Multnomah County REO vs Regular Sold Price Per Living

#### REO vs Regular Sold Price Per Living Single Family