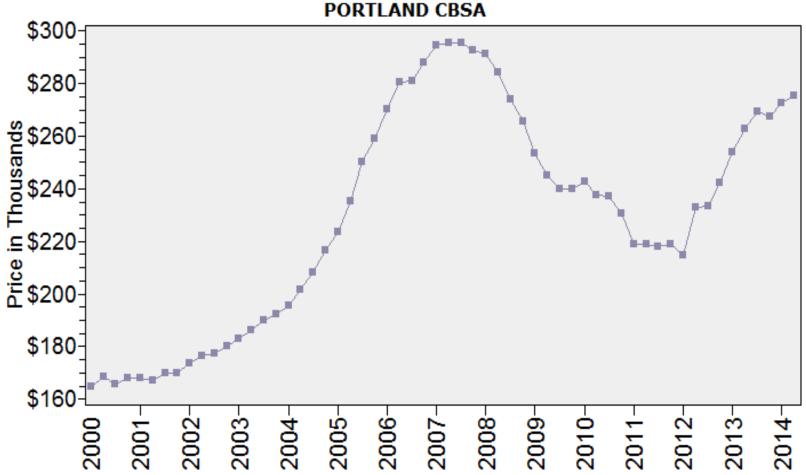

#### Portland CBSA Median Existing Single Family Price

#### Median Price - Single Family