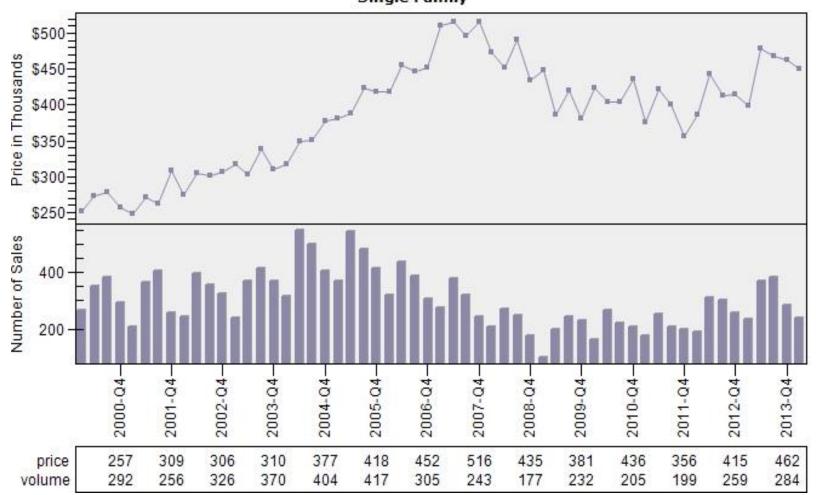

#### Portland CBSA Median Existing Single Family Price

#### Median Price - Single Family