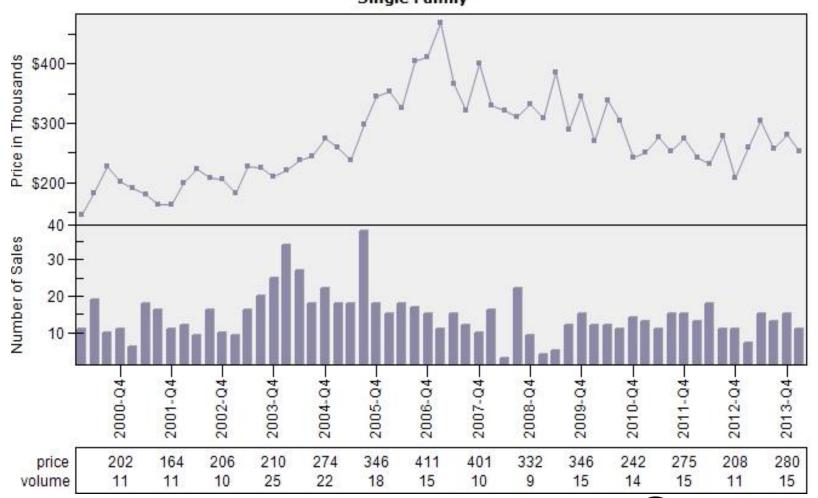

#### Portland CBSA Median Existing Single Family Price

#### Median Price - Single Family