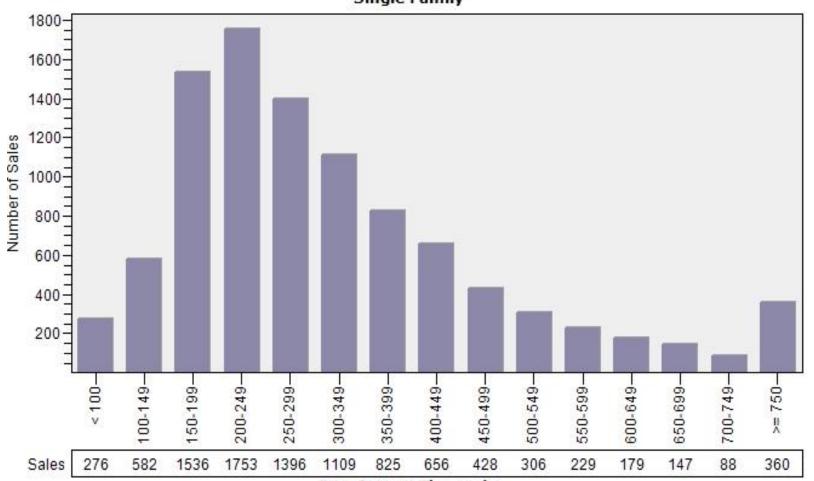

## Multnomah County Regular Sold Price In Thousands Distribution

### Regular Sold Price In Thousands Distribution Single Family

Price Range in Thousands