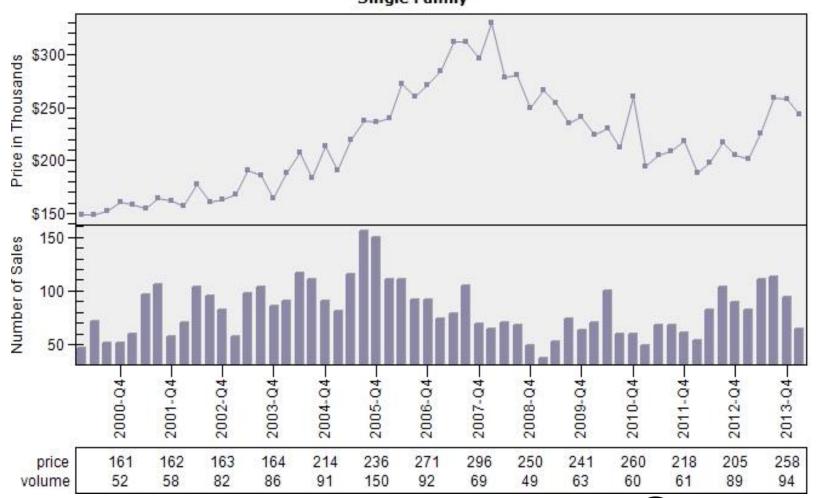

#### Portland CBSA Median Existing Single Family Price

#### Median Price - Single Family