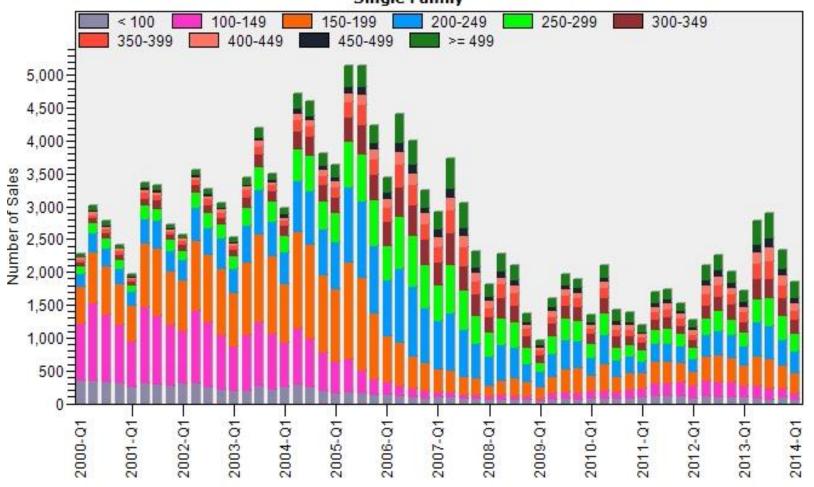

# Multnomah County Regular Number of Sales by Price (in Thousands) Range

Regular Number of Sales by Price (in Thousands) Range Single Family