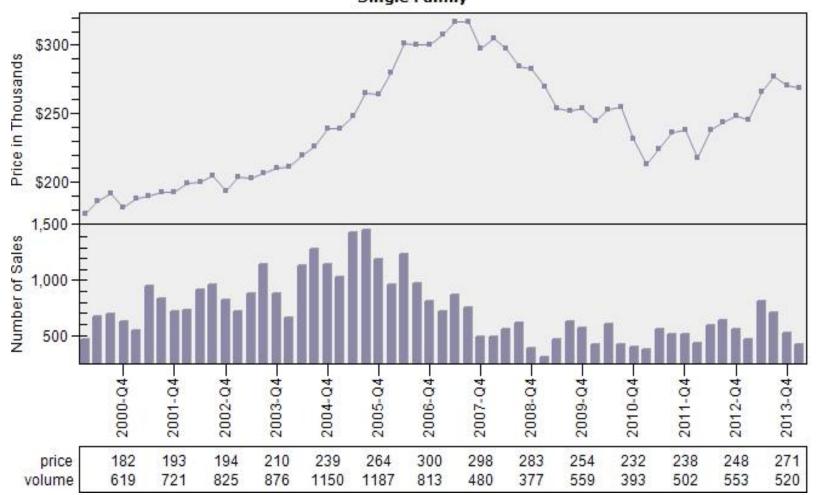

REO vs Regular Sold Price Per Living

#### REO vs Regular Sold Price Per Living Single Family



#### Multnomah County REO % Discount To Regular Average Sold Price Per Living

REO % Discount To Regular Average Sold Price Per Living
Single Family



## Multnomah County Regular Sold Price In Thousands Distribution

### Regular Sold Price In Thousands Distribution Single Family



Price Range in Thousands

#### Multnomah County Regular Price Per Square Foot of Living Area Distribution

Regular Price Per Square Foot of Living Area Distribution
Single Family



Price per Living Range

# Multnomah County Regular Number of Sales by Price (in Thousands) Range

Regular Number of Sales by Price (in Thousands) Range Single Family



## Beaverton Regular & REO Average Sold Price and Number of Sales



## Boring Regular & REO Average Sold Price and Number of Sales



## Canby Regular & REO Average Sold Price and Number of Sales



## Clackamas Regular & REO Average Sold Price and Number of Sales



## Fairview Regular & REO Average Sold Price and Number of Sales



## Forest Grove Regular & REO Average Sold Price and Number of Sales



## Gladstone Regular & REO Average Sold Price and Number of Sales



## Gresham Regular & REO Average Sold Price and Number of Sales

#### Regular & REO Average Sold Price and Number of Sales



## Happy Valley Regular & REO Average Sold Price and Number of Sales



## Hillsboro Regular & REO Average Sold Price and Number of Sales



## Lake Oswego Regular & REO Average Sold Price and Number of Sales



## Milwaukie Regular & REO Average Sold Price and N