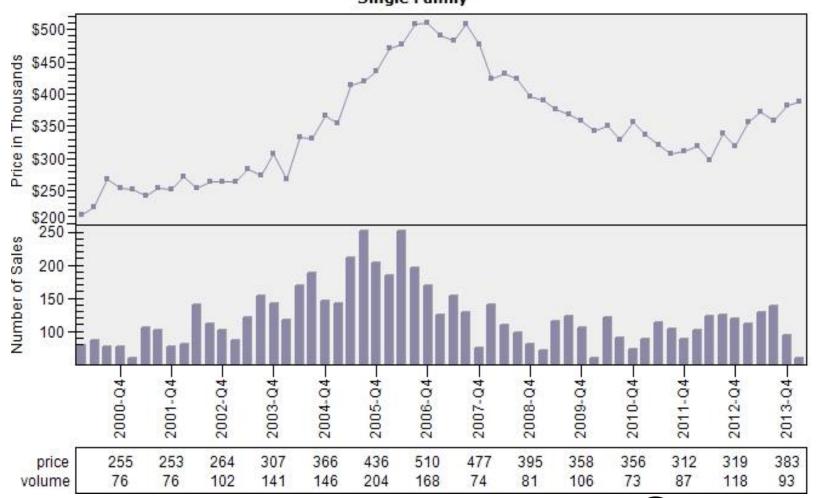

Regular Number of Sales by Price (in Thousands) Range

Regular Number of Sales by Price (in Thousands) Range Single Family



## Beaverton Regular & REO Average Sold Price and Number of Sales



## Boring Regular & REO Average Sold Price and Number of Sales



## Canby Regular & REO Average Sold Price and Number of Sales



## Clackamas Regular & REO Average Sold Price and Number of Sales



## Fairview Regular & REO Average Sold Price and Number of Sales



## Forest Grove Regular & REO Average Sold Price and Number of Sales



## Gladstone Regular & REO Average Sold Price and Number of Sales



## Gresham Regular & REO Average Sold Price and Number of Sales

#### Regular & REO Average Sold Price and Number of Sales



## Happy Valley Regular & REO Average Sold Price and Number of Sales



## Hillsboro Regular & REO Average Sold Price and Number of Sales



## Lake Oswego Regular & REO Average Sold Price and Number of Sales



## Milwaukie Regular & REO Average Sold Price and Number of Sales



## N Portland Regular & REO Average Sold Price and Number of Sales



## NE Portland Regular & REO Average Sold Price and Number of Sales



## Portland Regular & REO Average Sold Price and Number of Sales



## Oregon City Regular & REO Average Sold Price and Number of Sales



## Pearl District Regular & REO Average Sold Price and Number of Sales

#### Regular & REO Average Sold Price and Number of Sales



# Sandy Regular & REO Average Sold Price and Number of Sales



## SE Portland Regular & REO Average Sold Price and Number of Sales

#### Regular & REO Average Sold Price and N