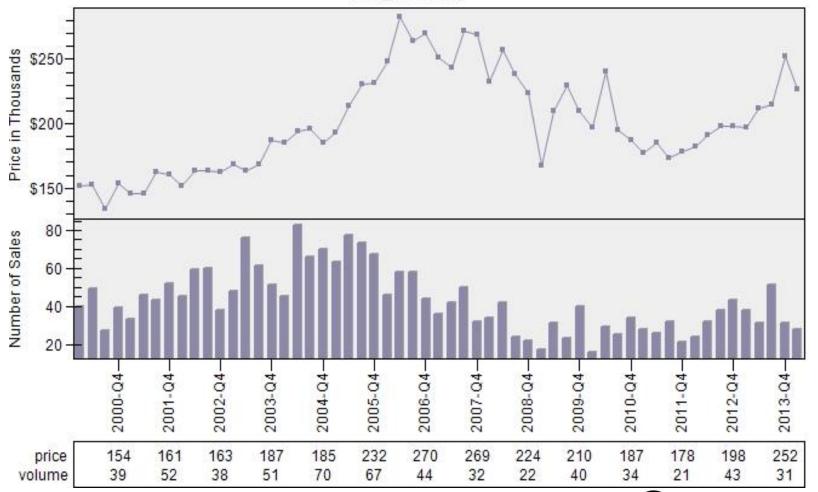

### Multnomah County Regular Price Per Square Foot of Living Area Distribution

Regular Price Per Square Foot of Living Area Distribution
Single Family



Price per Living Range

# Multnomah County Regular Number of Sales by Price (in Thousands) Range

Regular Number of Sales by Price (in Thousands) Range Single Family



## Beaverton Regular & REO Average Sold Price and Number of Sales



## Boring Regular & REO Average Sold Price and Number of Sales



## Canby Regular & REO Average Sold Price and Number of Sales



## Clackamas Regular & REO Average Sold Price and Number of Sales



## Fairview Regular & REO Average Sold Price and Number of Sales



## Forest Grove Regular & REO Average Sold Price and Number of Sales



## Gladstone Regular & REO Average Sold Price and Number of Sales



## Gresham Regular & REO Average Sold Price and Number of Sales

#### Regular & REO Average Sold Price and Number of Sales



## Happy Valley Regular & REO Average Sold Price and Number of Sales



## Hillsboro Regular & REO Average Sold Price and Number of Sales



## Lake Oswego Regular & REO Average Sold Price and Number of Sales



## Milwaukie Regular & REO Average Sold Price and Number of Sales



## N Portland Regular & REO Average Sold Price and Number of Sales



## NE Portland Regular & REO Average Sold Price and Number of Sales



## Portland Regular & REO Average Sold Price and Number of Sales



## Oregon City Regular & REO Average Sold Price and Number of Sales



## Pearl District Regular & REO Average Sold Price and Number of Sales

#### Regular & REO Average Sold Price a