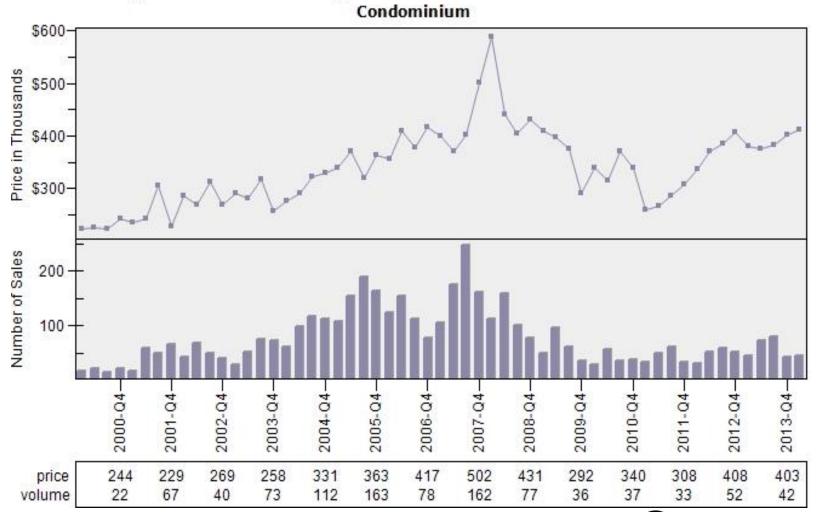

## Multnomah County Regular Average Sold Price and Number of Sales

#### Regular Average Sold Price and Number of Sales Condominium