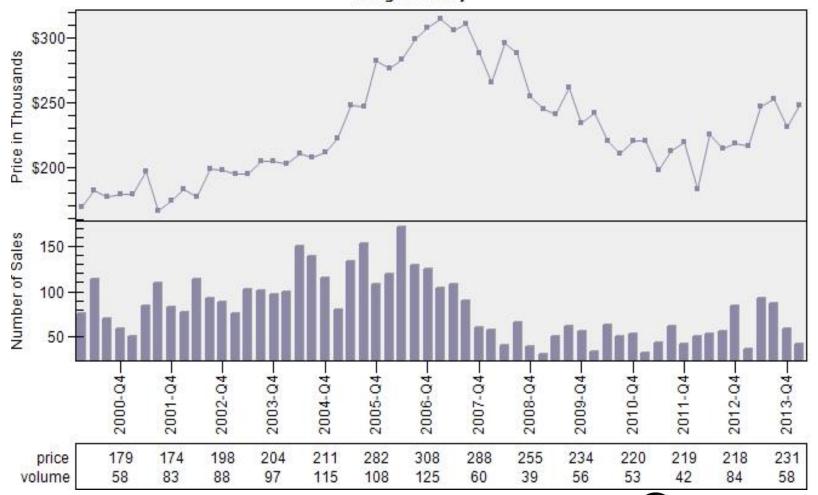

unt To Regular Average Sold Price Per Living

REO % Discount To Regular Average Sold Price Per Living
Single Family



## Multnomah County Regular Sold Price In Thousands Distribution

### Regular Sold Price In Thousands Distribution Single Family



Price Range in Thousands

#### Multnomah County Regular Price Per Square Foot of Living Area Distribution

Regular Price Per Square Foot of Living Area Distribution
Single Family



Price per Living Range

# Multnomah County Regular Number of Sales by Price (in Thousands) Range

Regular Number of Sales by Price (in Thousands) Range Single Family



## Beaverton Regular & REO Average Sold Price and Number of Sales



## Boring Regular & REO Average Sold Price and Number of Sales



## Canby Regular & REO Average Sold Price and Number of Sales



## Clackamas Regular & REO Average Sold Price and Number of Sales



## Fairview Regular & REO Average Sold Price and Number of Sales



## Forest Grove Regular & REO Average Sold Price and Number of Sales



## Gladstone Regular & REO Average Sold Price and Number of Sales



## Gresham Regular & REO Average Sold Price and Number of Sales

#### Regular & REO Average Sold Price and Number of Sales



## Happy Valley Regular & REO Average Sold Price and Number of Sales



## Hillsboro Regular & REO Average Sold Price and Number of Sales



## Lake Oswego Regular & REO Average Sold Price and Number of Sales



## Milwaukie Regular & REO Average Sold Price and Number of Sales



## N Portland Regular & REO Average Sold Price and Number of Sales



## NE Portland Regular & REO Average Sold P