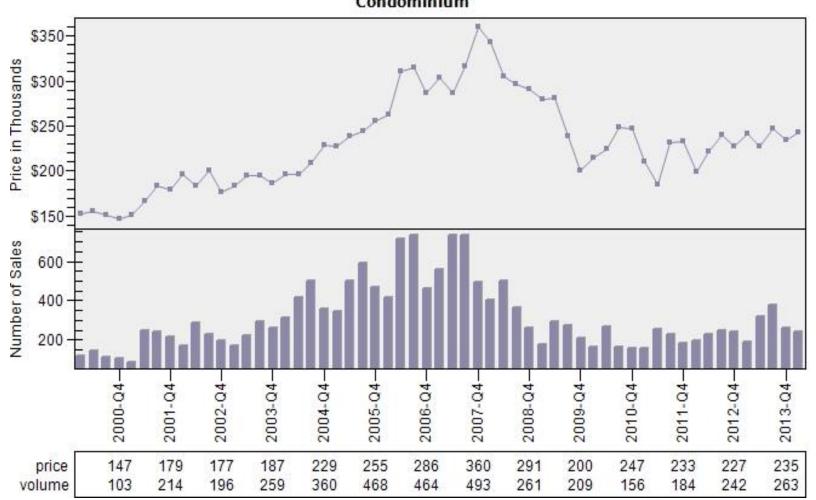

#### Portland CBSA Median Existing Single Family Price

#### Median Price - Single Family



#### Portland CBSA Median Single Family Price and Employment

### Median Single Family Price and Employment PORTLAND CBSA



#### Portland CBSA New Residential Building Permits





#### Portland CBSA Single Family Housing Affordability Index

### Affordability Index PORTLAND CBSA



#### Portland CBSA Average Active Market Time

### Active Market Time PORTLAND CBSA



#### **Portland CBSA Number of Active Listings**





## Multnomah County Regular Average Sold Price and Number of Sales



## Multnomah County Regular Average Sold Price and Number of Sales

#### Regular Average Sold Price and Number of Sales Condominium



#### Multnomah County REO vs Regular Average Sold Price

#### REO vs Regular Average Sold Price Single Family



#### Multnomah County REO vs Regular Sold Price Per Living

#### REO vs Regular Sold Price Per Living Single Family



#### Multnomah County REO % Discount To Regular Average Sold Price Per Living

REO % Discount To Regular Average Sold Price Per Living
Single Family



## Multnomah County Regular Sold Price In Thousands Distribution

### Regular Sold Price In Thousands Distribution Single Family



Price Range in Thousands

#### Multnomah County Regular Price Per Square Foot of Living Area Distribution

Regular Price Per Square Foot of Living Area Distribution
Single Family



Price per Living Range

# Multnomah County Regular Number of Sales by Price (in Thousands) Range

Re