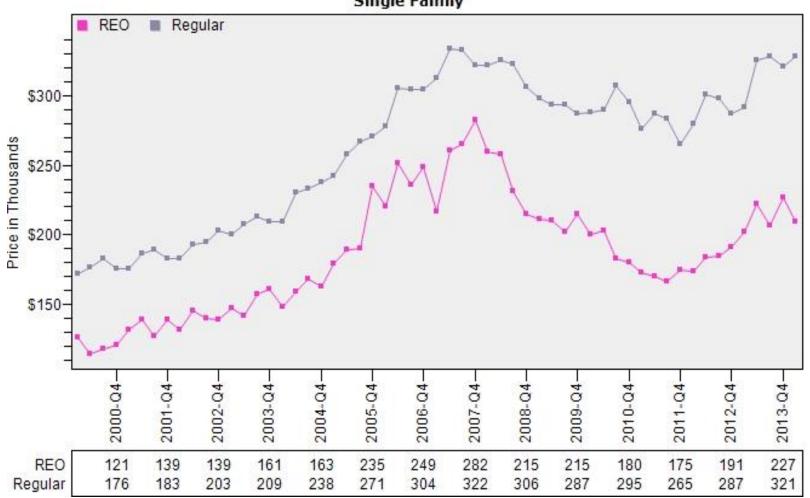

#### Multnomah County REO vs Regular Average Sold Price

#### REO vs Regular Average Sold Price Single Family