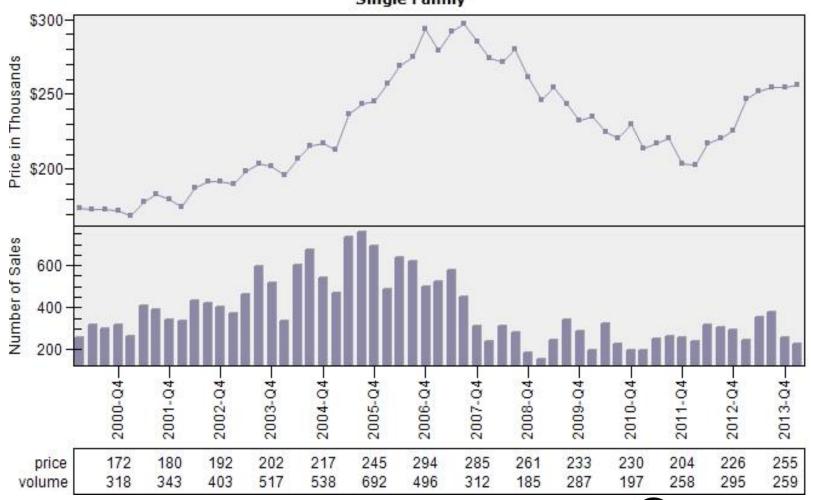

#### Portland CBSA Median Existing Single Family Price

#### Median Price - Single Family