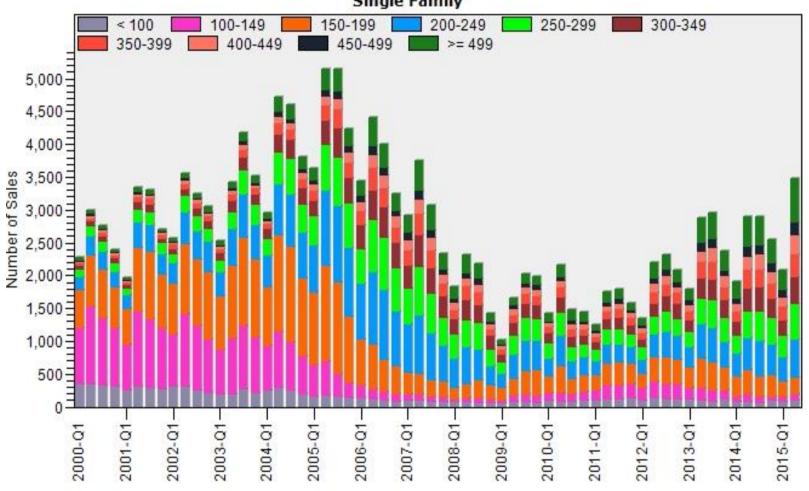

# Multnomah County Regular Sold Price In Thousands Distribution

### Regular Sold Price In Thousands Distribution Single Family

Price Range in Thousands