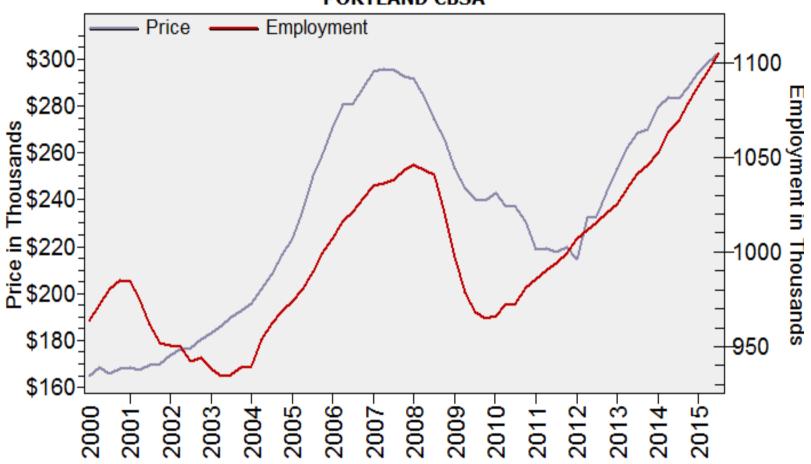

#### Portland CBSA Median Single Family Price and Employment

### Median Single Family Price and Employment PORTLAND CBSA