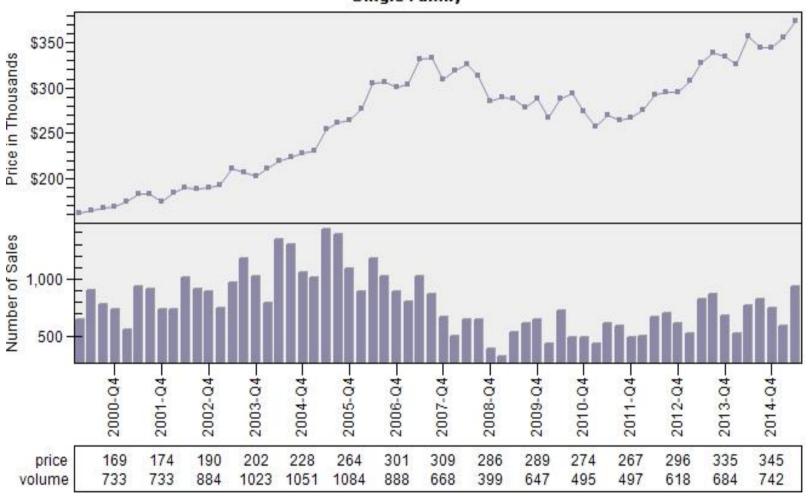

#### Portland CBSA Median Existing Single Family Price

### Median Price - Single Family PORTLAND CBSA