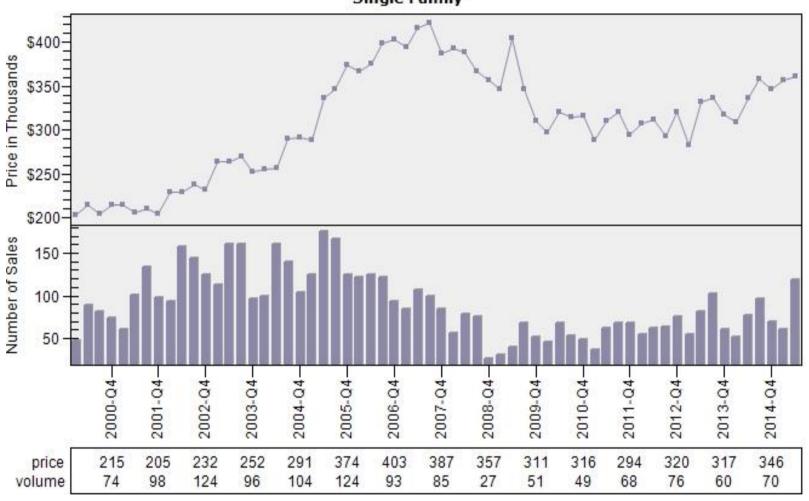

#### Portland CBSA Median Existing Single Family Price

### Median Price - Single Family PORTLAND CBSA