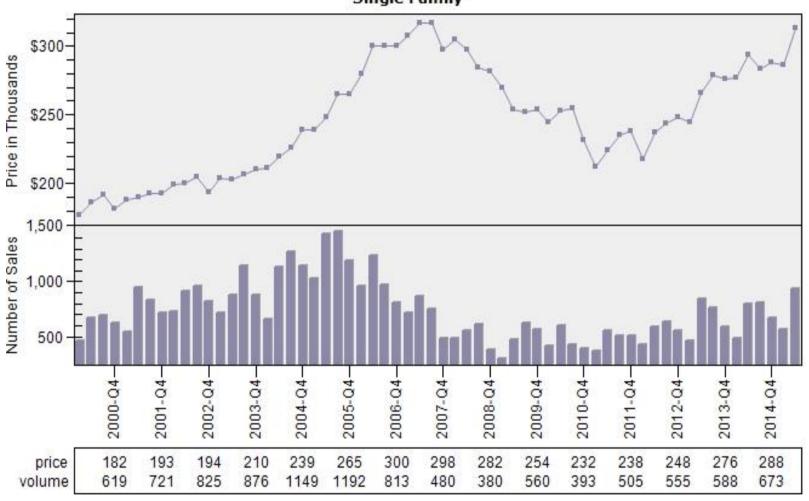

#### Multnomah County REO vs Regular Sold Price Per Living

#### REO vs Regular Sold Price Per Living Single Family



# Multnomah County REO % Discount To Regular Average Sold Price Per Living

REO % Discount To Regular Average Sold Price Per Living
Single Family



# Multnomah County Regular Sold Price In Thousands Distribution

### Regular Sold Price In Thousands Distribution Single Family



Price Range in Thousands

# Multnomah County Regular Price Per Square Foot of Living Area Distribution

### Regular Price Per Square Foot of Living Area Distribution Single Family



# Multnomah County Regular Number of Sales by Price (in Thousands) Range

### Regular Number of Sales by Price (in Thousands) Range Single Family



# Beaverton Regular & REO Average Sold Price and Number of Sales



# Boring Regular & REO Average Sold Price and Number of Sales



# Canby Regular & REO Average Sold Price and Number of Sales



# Clackamas Regular & REO Average Sold Price and Number of Sales



# Fairview Regular & REO Average Sold Price and Number of Sales



# Forest Grove Regular & REO Average Sold Price and Number of Sales



# Gladstone Regular & REO Average Sold Price and Number of Sales



# Gresham Regular & REO Average Sold Price and Number of Sales

#### Regular & REO Average Sold Price and Number of Sales



# Happy Valley Regular & REO Average Sold Price and Number of Sales



# Hillsboro Regular & REO Average Sold Price and Number of Sales



# Lake Oswego Regular & REO Average Sold Price and Number of Sales



# Milwaukie Regular & REO Average Sold Price and Number of Sa