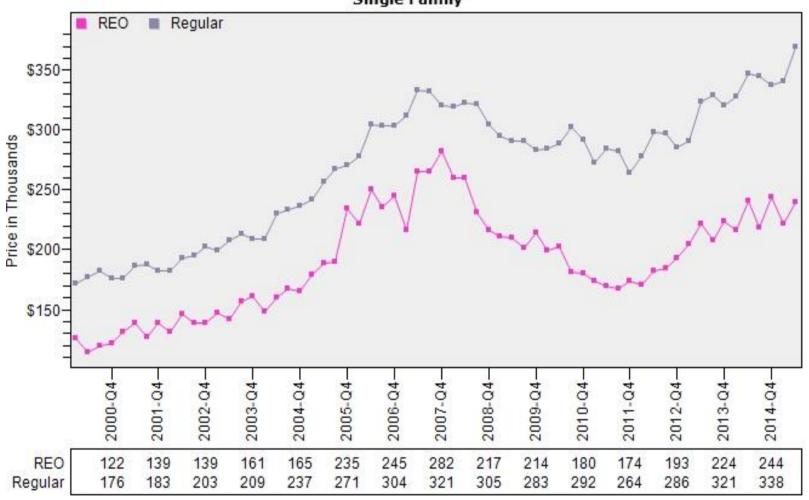

#### Multnomah County REO vs Regular Average Sold Price

#### REO vs Regular Average Sold Price Single Family