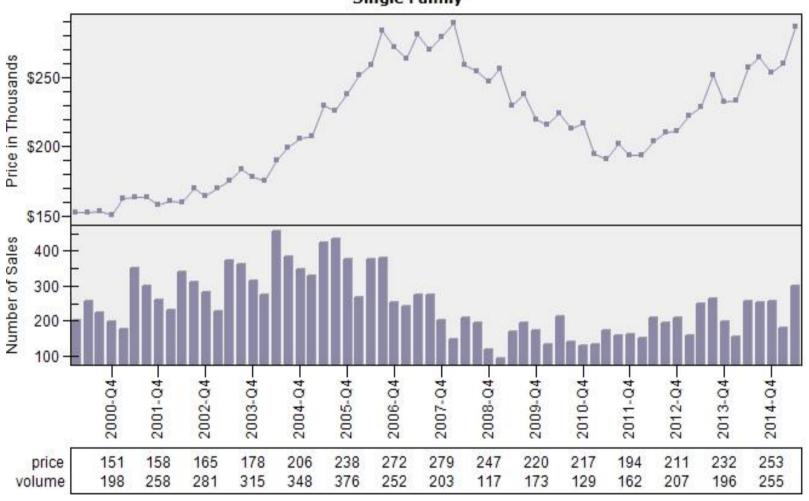

#### Portland CBSA Median Existing Single Family Price

### Median Price - Single Family PORTLAND CBSA