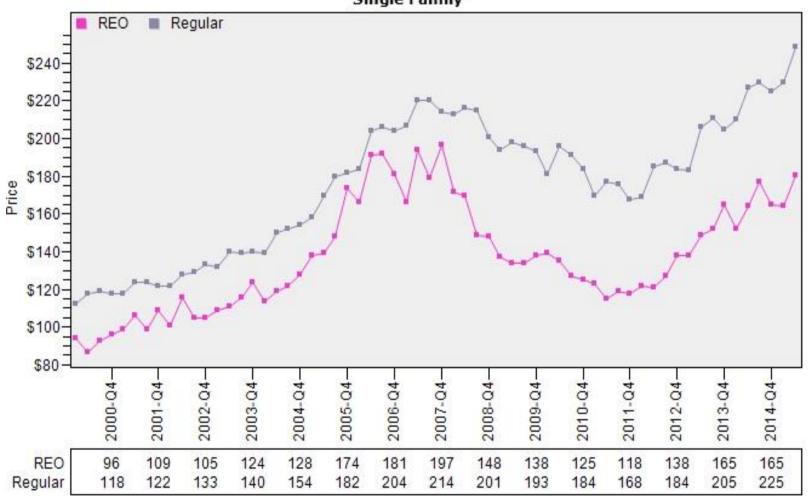

#### Multnomah County REO vs Regular Sold Price Per Living

#### REO vs Regular Sold Price Per Living Single Family