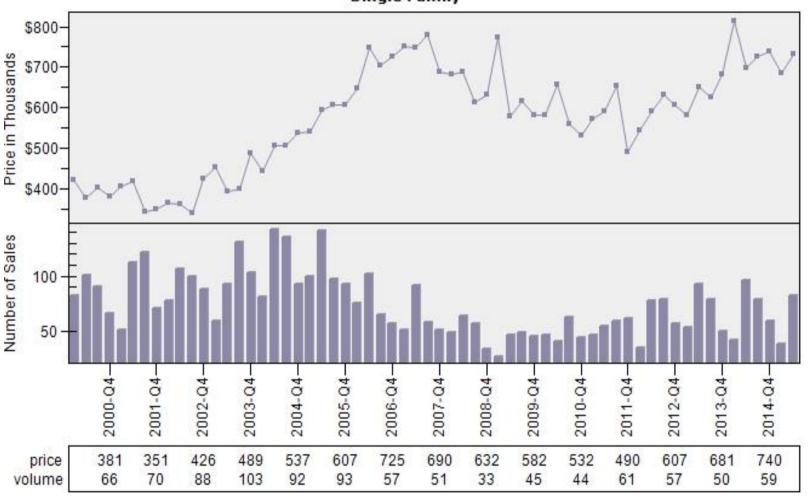

#### Portland CBSA Median Existing Single Family Price

### Median Price - Single Family PORTLAND CBSA