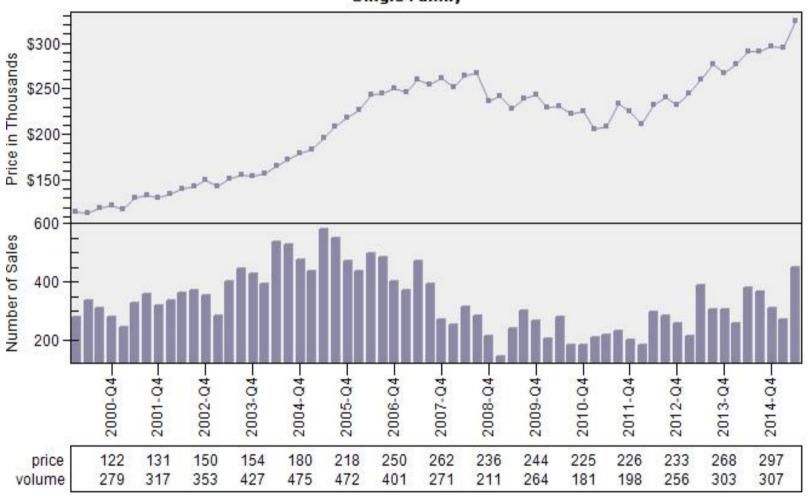

#### Portland CBSA Median Existing Single Family Price

### Median Price - Single Family PORTLAND CBSA