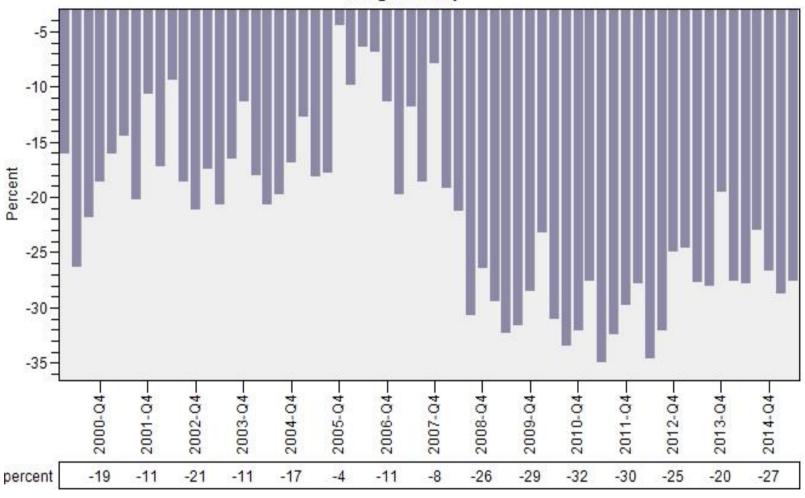

# Multnomah County REO % Discount To Regular Average Sold Price Per Living

REO % Discount To Regular Average Sold Price Per Living
Single Family