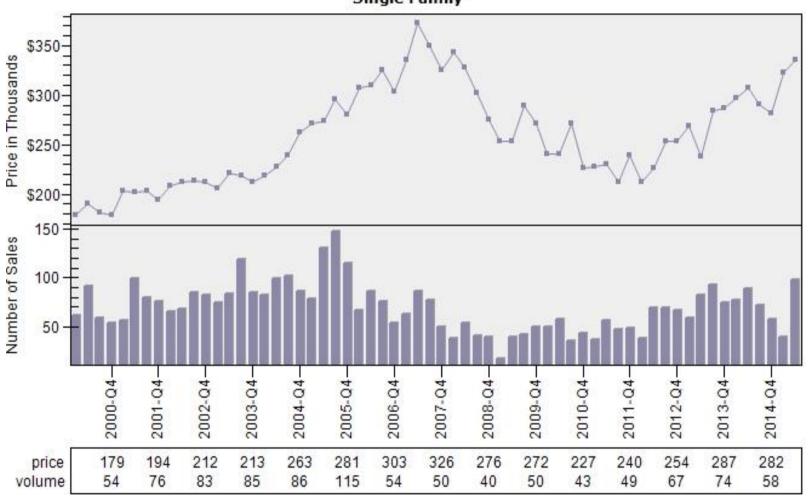

# Fairview Regular & REO Average Sold Price and Number of Sales

# Forest Grove Regular & REO Average Sold Price and Number of Sales

# Gladstone Regular & REO Average Sold Price and Number of Sales

# Gresham Regular & REO Average Sold Price and Number of Sales