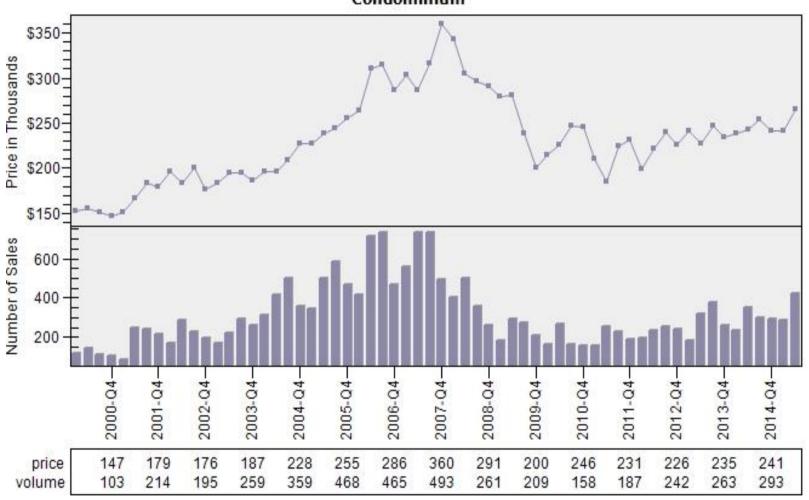

#### Portland CBSA Median Existing Single Family Price

### Median Price - Single Family PORTLAND CBSA





#### Portland CBSA Median Single Family Price and Employment

### Median Single Family Price and Employment PORTLAND CBSA





#### Portland CBSA New Residential Building Permits







#### Portland CBSA Average Active Market Time

#### Active Market Time



#### Portland CBSA Number of Active Listings

#### Active Listings





# Multnomah County Regular Average Sold Price and Number of Sales



# Multnomah County Regular Average Sold Price and Number of Sales

#### Regular Average Sold Price and Number of Sales Condominium



#### Multnomah County REO vs Regular Average Sold Price

#### REO vs Regular Average Sold Price Single Family



#### Multnomah County REO vs Regular Sold Price Per Living

#### REO vs Regular Sold Price Per Living Single Family



# Multnomah County REO % Discount To Regular Average Sold Price Per Living

REO % Discount To Regular Average Sold Price Per Living
Single Family



# Multnomah County Regular Sold Price In Thousands Distribution

### Regular Sold Price In Thousands Distribution Single Family



Price Range in Thousands

# Multnomah County Regular Price Per Square Foot of Living Area Distribution

### Regular Price Per Square Foot of Living Area Distribution Single Family



# Multnomah County Regular Number of Sales by Price (in Thousands) Range

### Regular Number of Sales b