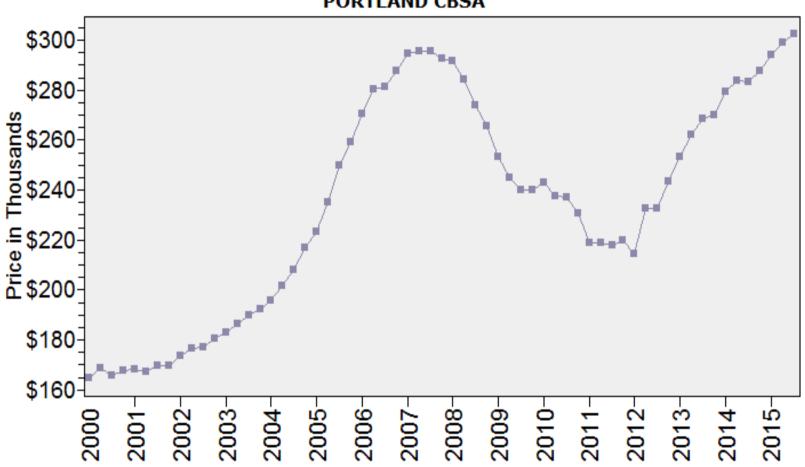

#### Portland CBSA Median Existing Single Family Price

### Median Price - Single Family PORTLAND CBSA