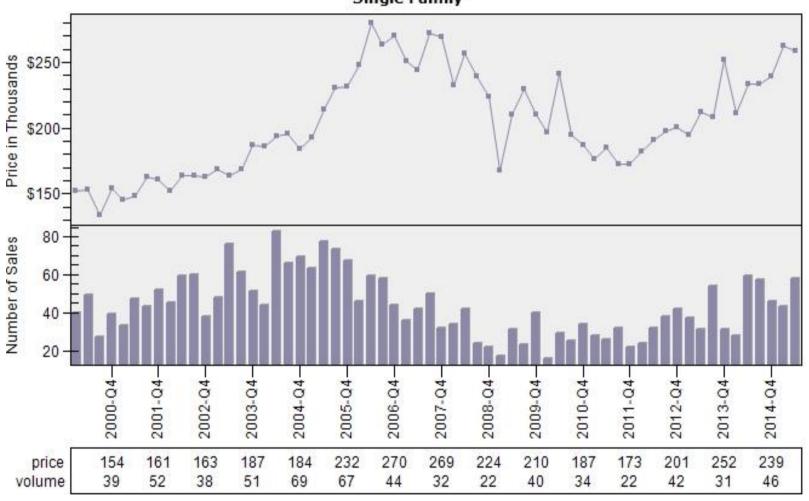

#### Portland CBSA Median Existing Single Family Price

### Median Price - Single Family PORTLAND CBSA