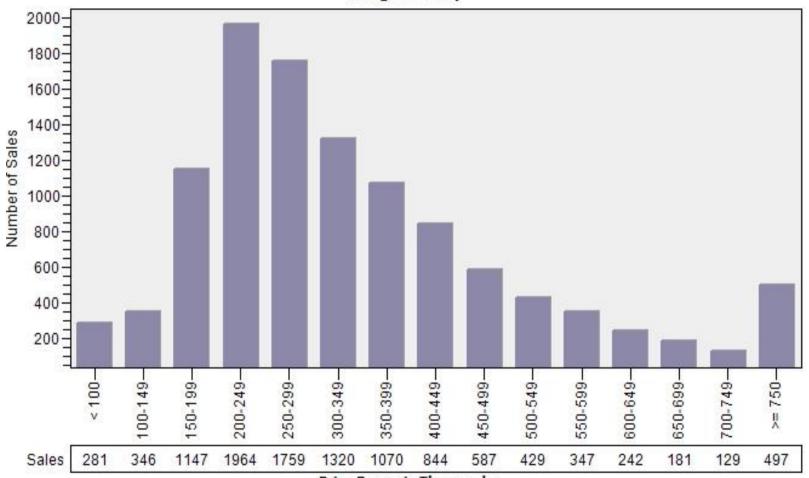

# Multnomah County Regular Sold Price In Thousands Distribution

### Regular Sold Price In Thousands Distribution Single Family

Price Range in Thousands