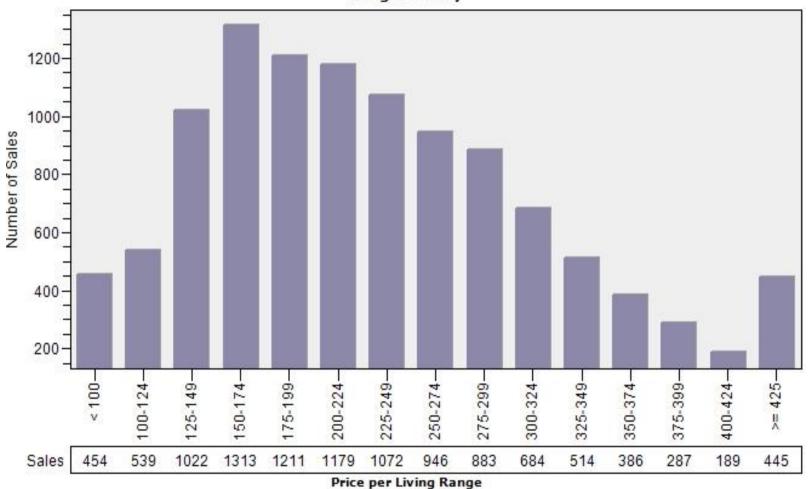

# Multnomah County Regular Price Per Square Foot of Living Area Distribution

### Regular Price Per Square Foot of Living Area Distribution Single Family