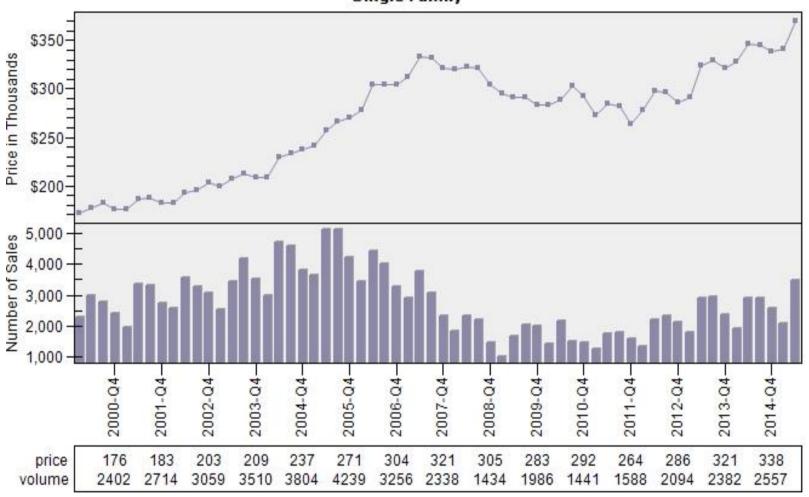

#### Portland CBSA Median Existing Single Family Price

### Median Price - Single Family PORTLAND CBSA





#### Portland CBSA Median Single Family Price and Employment

### Median Single Family Price and Employment PORTLAND CBSA





#### Portland CBSA New Residential Building Permits







#### Portland CBSA Average Active Market Time

#### Active Market Time



#### Portland CBSA Number of Active Listings

#### Active Listings





# Multnomah County Regular Average Sold Price and Number of Sales



# Multnomah County Regular Average Sold Price and Number of Sales

#### Regular Average Sold Price and Number of Sales Condominium



#### Multnomah County REO vs Regular Average Sold Price

#### REO vs Regular Average Sold Price Single Family



#### Multnomah County REO vs Regular Sold Price Per Living

#### REO vs Regular Sold Price Per Living Single Family



# Multnomah County REO % Discount To Regular Average Sold Price Per Living

REO % Discount To Regular Average Sold Price Per Living
Single Family



# Multnomah County Regular Sold Price In Thousands Distribution

### Regular Sold Price In Thousands Distribution Single Family



Price Range in Thousands

# Multnomah County Regular Price Per Square Foot of Living Area Distribution

### Regular Price Per Square Foot of Living Area