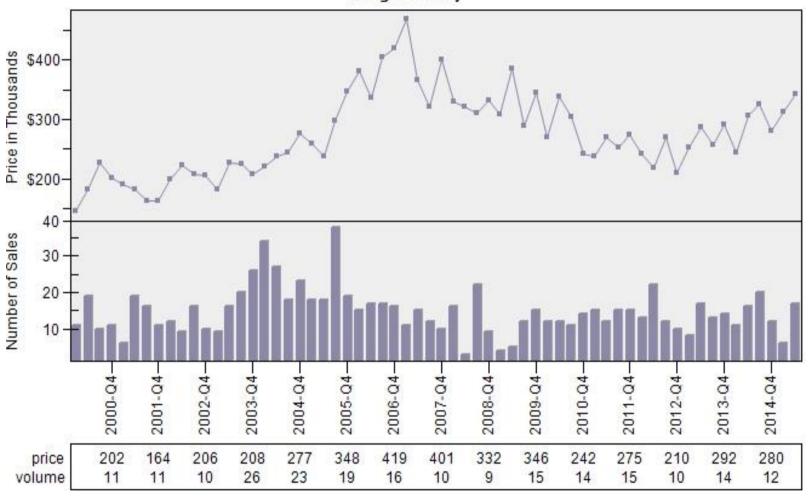

## REO vs Regular Sold Price Per Living Single Family



# Multnomah County REO % Discount To Regular Average Sold Price Per Living

REO % Discount To Regular Average Sold Price Per Living
Single Family



# Multnomah County Regular Sold Price In Thousands Distribution

### Regular Sold Price In Thousands Distribution Single Family



Price Range in Thousands

# Multnomah County Regular Price Per Square Foot of Living Area Distribution

### Regular Price Per Square Foot of Living Area Distribution Single Family



# Multnomah County Regular Number of Sales by Price (in Thousands) Range

### Regular Number of Sales by Price (in Thousands) Range Single Family



# Beaverton Regular & REO Average Sold Price and Number of Sales



# Boring Regular & REO Average Sold Price and Number of Sales



# Canby Regular & REO Average Sold Price and Number of Sales



# Clackamas Regular & REO Average Sold Price and Number of Sales



# Fairview Regular & REO Average Sold Price and Number of Sales



# Forest Grove Regular & REO Average Sold Price and Number of Sales



# Gladstone Regular & REO Average Sold Price and Number of Sales



# Gresham Regular & REO Average Sold Price and Number of Sales

#### Regular & REO Average Sold Price and Number of Sales



# Happy Valley Regular & REO Average Sold Price and Number of Sales



# Hillsboro Regular & REO Average Sold Price and Number of Sales



# Lake Oswego Regular & REO Average Sold Price and Number of Sales



# Milwaukie Regular & REO Average Sold Price and Number of Sales



# N Portland Regular & REO Average Sold Price and Number o