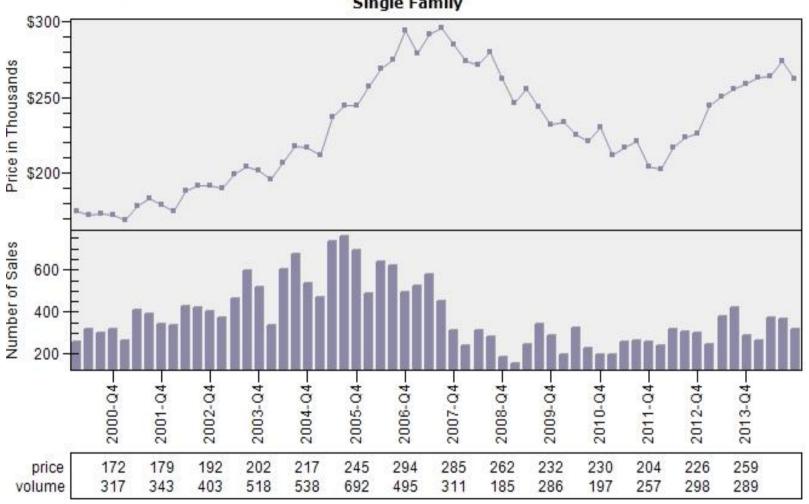

lar Number of Sales by Price (in Thousands) Range

### Regular Number of Sales by Price (in Thousands) Range Single Family



# Beaverton Regular & REO Average Sold Price and Number of Sales



# Boring Regular & REO Average Sold Price and Number of Sales



# Canby Regular & REO Average Sold Price and Number of Sales



# Clackamas Regular & REO Average Sold Price and Number of Sales



# Fairview Regular & REO Average Sold Price and Number of Sales



# Forest Grove Regular & REO Average Sold Price and Number of Sales



# Gladstone Regular & REO Average Sold Price and Number of Sales



# Gresham Regular & REO Average Sold Price and Number of Sales



# Happy Valley Regular & REO Average Sold Price and Number of Sales



# Hillsboro Regular & REO Average Sold Price and Number of Sales



# Lake Oswego Regular & REO Average Sold Price and Number of Sales



# Milwaukie Regular & REO Average Sold Price and Number of Sales



# N Portland Regular & REO Average Sold Price and Number of Sales



# NE Portland Regular & REO Average Sold Price and Number of Sales



# Portland Regular & REO Average Sold Price and Number of Sales



# Oregon City Regular & REO Average Sold Price and Number of Sales



# Pearl District Regular & REO Average Sold Price and Number of Sales

#### Regular & REO Average Sold Price and Number of Sales Condominium



# Sandy Regular & REO Average Sold Price and Number of Sales



# SE Portland Regular & REO Average Sold Price and Number of Sales



# Sherwood Regular & REO Average Sold Price and Number of Sales



# SW Portland Regular & REO Average Sol