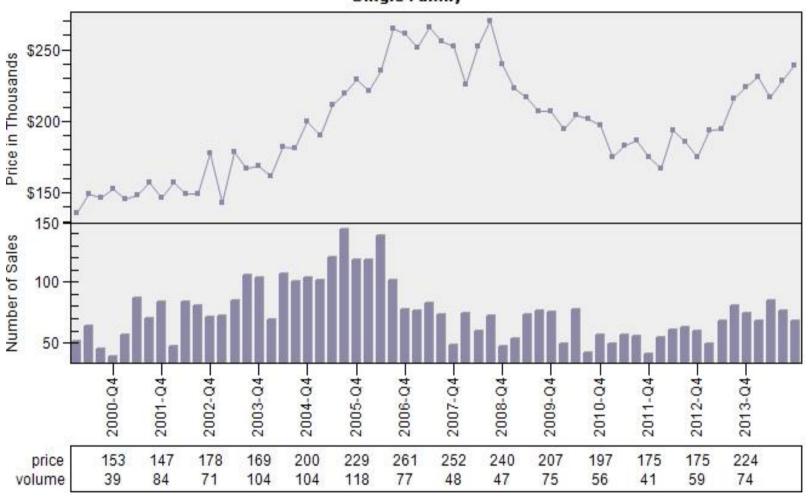

#### Portland CBSA Median Existing Single Family Price

### Median Price - Single Family PORTLAND CBSA