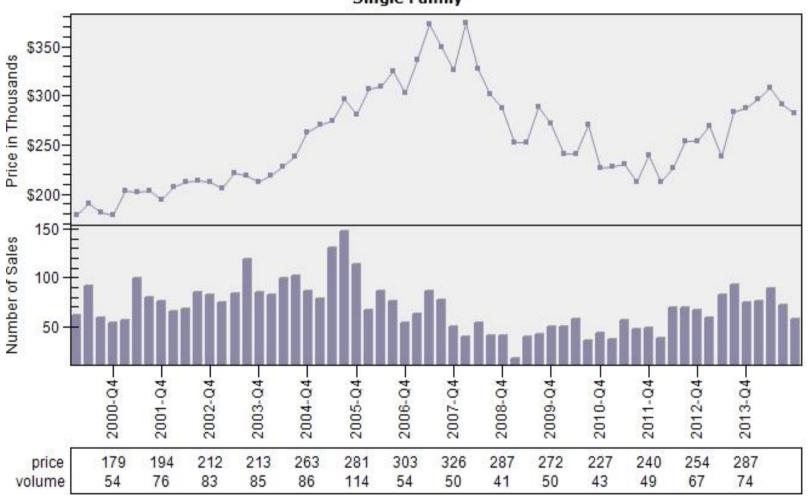

Sold Price Per Living

REO % Discount To Regular Average Sold Price Per Living
Single Family



# Multnomah County Regular Sold Price In Thousands Distribution

### Regular Sold Price In Thousands Distribution Single Family



#### Multnomah County Regular Price Per Square Foot of Living Area Distribution

#### Regular Price Per Square Foot of Living Area Distribution Single Family



# Multnomah County Regular Number of Sales by Price (in Thousands) Range

### Regular Number of Sales by Price (in Thousands) Range Single Family



# Beaverton Regular & REO Average Sold Price and Number of Sales



# Boring Regular & REO Average Sold Price and Number of Sales



# Canby Regular & REO Average Sold Price and Number of Sales



# Clackamas Regular & REO Average Sold Price and Number of Sales



# Fairview Regular & REO Average Sold Price and Number of Sales



# Forest Grove Regular & REO Average Sold Price and Number of Sales



# Gladstone Regular & REO Average Sold Price and Number of Sales



# Gresham Regular & REO Average Sold Price and Number of Sales



# Happy Valley Regular & REO Average Sold Price and Number of Sales



# Hillsboro Regular & REO Average Sold Price and Number of Sales



# Lake Oswego Regular & REO Average Sold Price and Number of Sales



# Milwaukie Regular & REO Average Sold Price and Number of Sales



# N Portland Regular & REO Average Sold Price and Number of Sales



# NE Portland Regular & REO Average Sold Price and Number of Sales



# Portland Regular & REO Average Sold Price and Number of Sales



# Oregon City Regular & REO Average Sold Pr