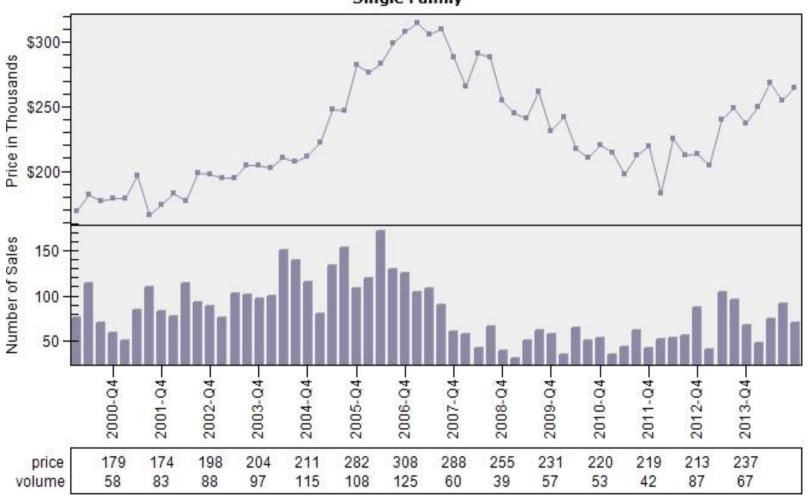

ngle Family



# Multnomah County REO % Discount To Regular Average Sold Price Per Living

REO % Discount To Regular Average Sold Price Per Living
Single Family



# Multnomah County Regular Sold Price In Thousands Distribution

### Regular Sold Price In Thousands Distribution Single Family



#### Multnomah County Regular Price Per Square Foot of Living Area Distribution

#### Regular Price Per Square Foot of Living Area Distribution Single Family



# Multnomah County Regular Number of Sales by Price (in Thousands) Range

### Regular Number of Sales by Price (in Thousands) Range Single Family



# Beaverton Regular & REO Average Sold Price and Number of Sales



# Boring Regular & REO Average Sold Price and Number of Sales



# Canby Regular & REO Average Sold Price and Number of Sales



# Clackamas Regular & REO Average Sold Price and Number of Sales



# Fairview Regular & REO Average Sold Price and Number of Sales



# Forest Grove Regular & REO Average Sold Price and Number of Sales



# Gladstone Regular & REO Average Sold Price and Number of Sales



# Gresham Regular & REO Average Sold Price and Number of Sales



# Happy Valley Regular & REO Average Sold Price and Number of Sales



# Hillsboro Regular & REO Average Sold Price and Number of Sales



# Lake Oswego Regular & REO Average Sold Price and Number of Sales



# Milwaukie Regular & REO Average Sold Price and Number of Sales



# N Portland Regular & REO Average Sold Price and Number of Sales



# NE Portland Regular & REO Average Sold Price and Number of Sales



# Portland Regular & REO Average Sold Pric