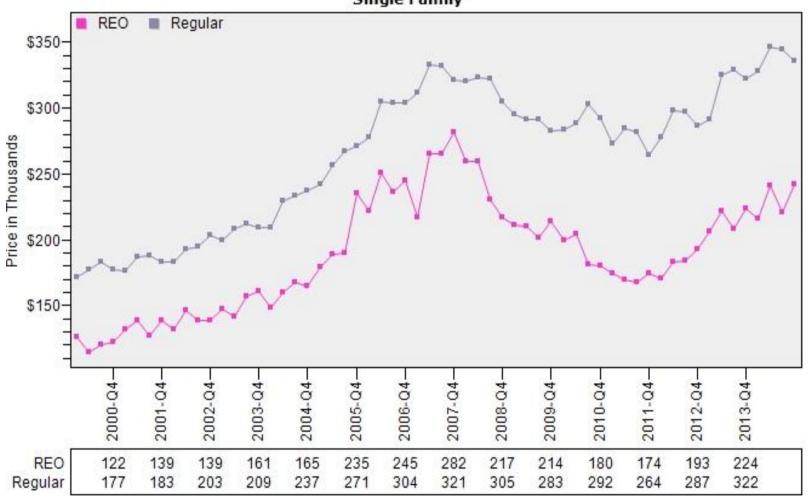

#### Multnomah County REO vs Regular Average Sold Price

#### REO vs Regular Average Sold Price Single Family