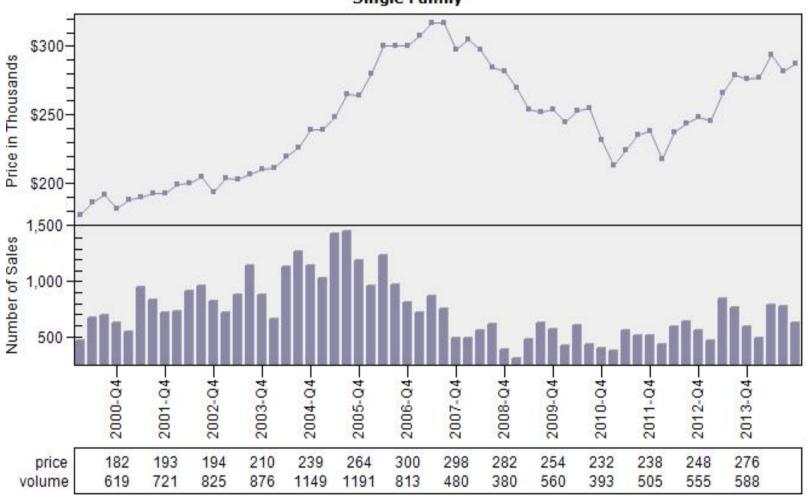

#### Portland CBSA Median Existing Single Family Price

### Median Price - Single Family PORTLAND CBSA