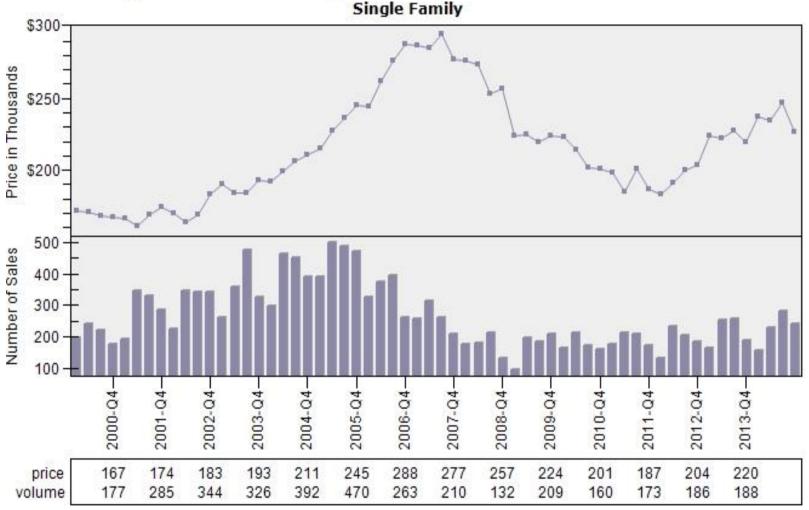

e Foot of Living Area Distribution

#### Regular Price Per Square Foot of Living Area Distribution Single Family



# Multnomah County Regular Number of Sales by Price (in Thousands) Range

### Regular Number of Sales by Price (in Thousands) Range Single Family



# Beaverton Regular & REO Average Sold Price and Number of Sales



# Boring Regular & REO Average Sold Price and Number of Sales



# Canby Regular & REO Average Sold Price and Number of Sales



# Clackamas Regular & REO Average Sold Price and Number of Sales



# Fairview Regular & REO Average Sold Price and Number of Sales



# Forest Grove Regular & REO Average Sold Price and Number of Sales



# Gladstone Regular & REO Average Sold Price and Number of Sales



# Gresham Regular & REO Average Sold Price and Number of Sales



# Happy Valley Regular & REO Average Sold Price and Number of Sales



# Hillsboro Regular & REO Average Sold Price and Number of Sales



# Lake Oswego Regular & REO Average Sold Price and Number of Sales



# Milwaukie Regular & REO Average Sold Price and Number of Sales



# N Portland Regular & REO Average Sold Price and Number of Sales



# NE Portland Regular & REO Average Sold Price and Number of Sales



# Portland Regular & REO Average Sold Price and Number of Sales



# Oregon City Regular & REO Average Sold Price and Number of Sales



# Pearl District Regular & REO Average Sold Price and Number of Sales

#### Regular & REO Average Sold Price and Number of Sales Condominium



# Sandy Regular & REO Average Sold Price and Number of Sales



# SE Portland Regular & REO Average S