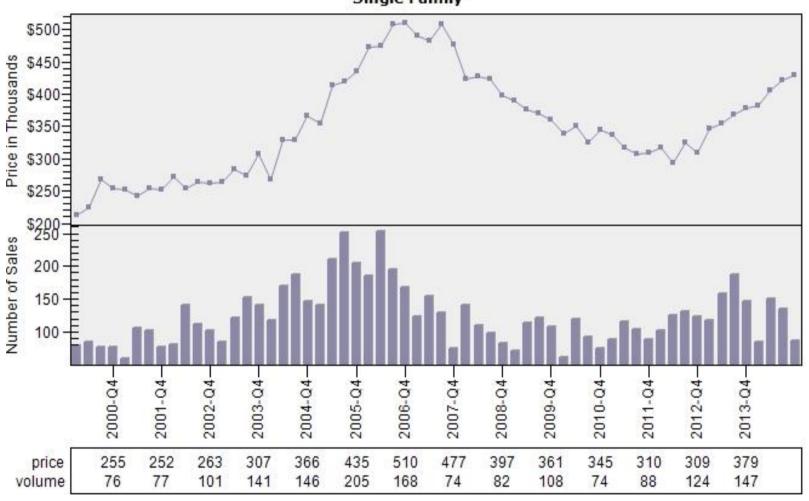

#### Portland CBSA Median Existing Single Family Price

### Median Price - Single Family PORTLAND CBSA