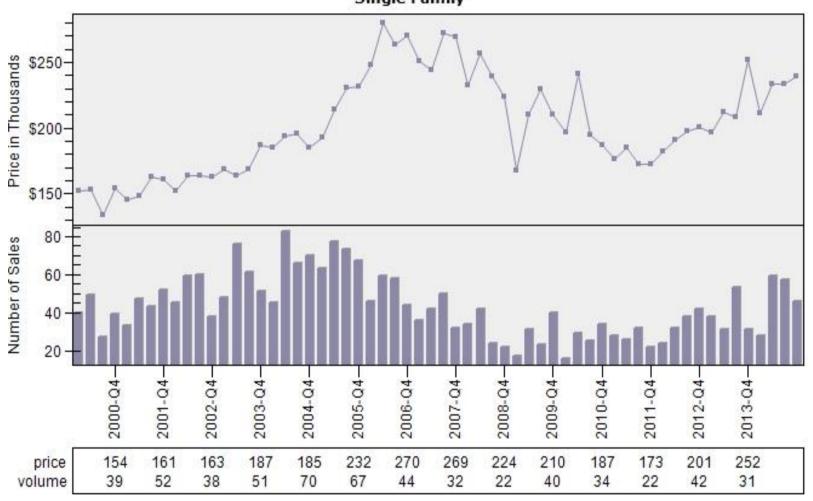

# Oregon City Regular & REO Average Sold Price and Number of Sales

# Sandy Regular & REO Average Sold Price and Number of Sales