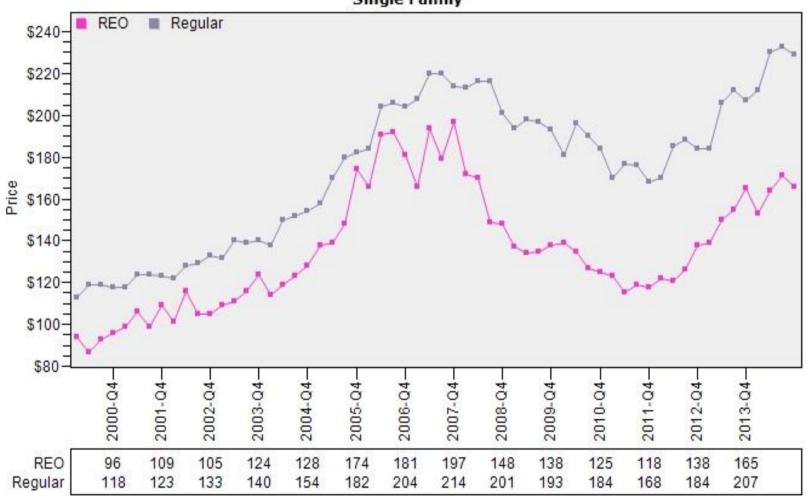

#### Multnomah County REO vs Regular Sold Price Per Living

#### REO vs Regular Sold Price Per Living Single Family