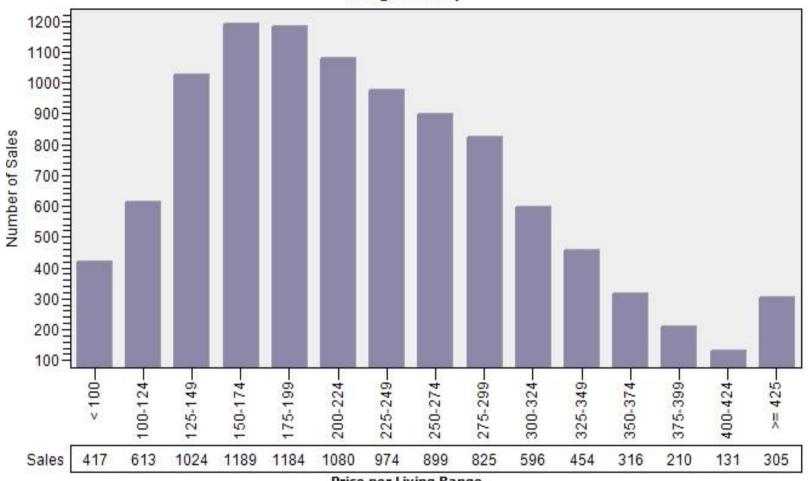

#### Multnomah County Regular Price Per Square Foot of Living Area Distribution

#### Regular Price Per Square Foot of Living Area Distribution Single Family