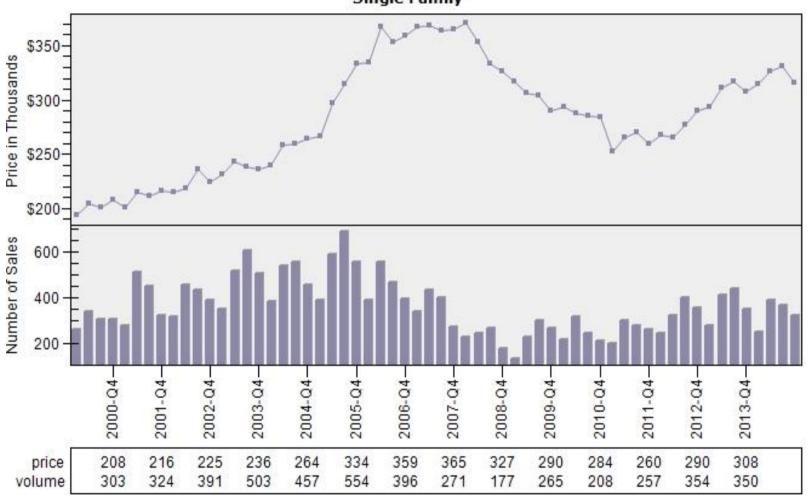

#### Portland CBSA Median Existing Single Family Price

### Median Price - Single Family PORTLAND CBSA