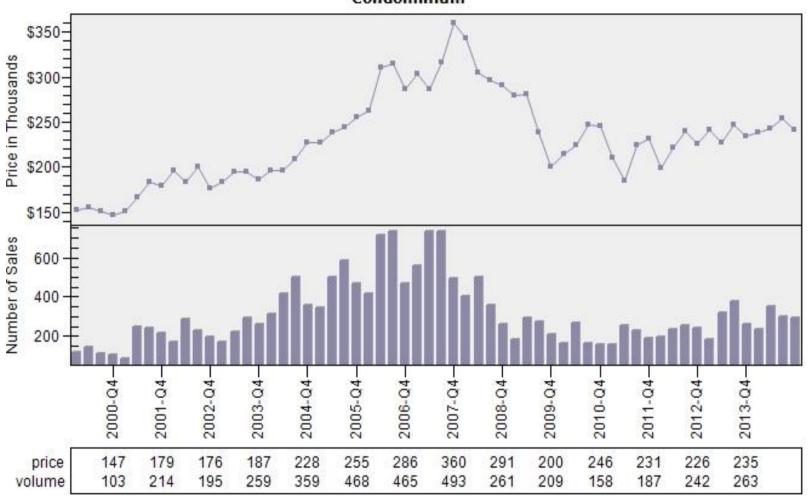

#### Portland CBSA Median Existing Single Family Price

### Median Price - Single Family PORTLAND CBSA





#### Portland CBSA Median Single Family Price and Employment

### Median Single Family Price and Employment PORTLAND CBSA





#### Portland CBSA New Residential Building Permits







#### Portland CBSA Single Family Housing Affordability Index

### Affordability Index PORTLAND CBSA





#### Portland CBSA Average Active Market Time

#### Active Market Time





#### Portland CBSA Number of Active Listings

### Active Listings PORTLAND CBSA





# Multnomah County Regular Average Sold Price and Number of Sales



# Multnomah County Regular Average Sold Price and Number of Sales

#### Regular Average Sold Price and Number of Sales Condominium



#### Multnomah County REO vs Regular Average Sold Price

#### REO vs Regular Average Sold Price Single Family



#### Multnomah County REO vs Regular Sold Price Per Living

#### REO vs Regular Sold Price Per Living Single Family



# Multnomah County REO % Discount To Regular Average Sold Price Per Living

REO % Discount To Regular Average Sold Price Per Living
Single Family



# Multnomah County Regular Sold Price In Thousands Distribution

### Regular Sold Price In Thousands Distribution Single Family



#### Multnomah County Regular Price Per Square Foot of Living Area Distribution

#### Regular Price Per Square Foot of Living Area Distribution Single Family



# Multnomah County Regular Number of Sales by Price (in Thousands) Range

### Regular Number of Sales by Price (in Thousands)