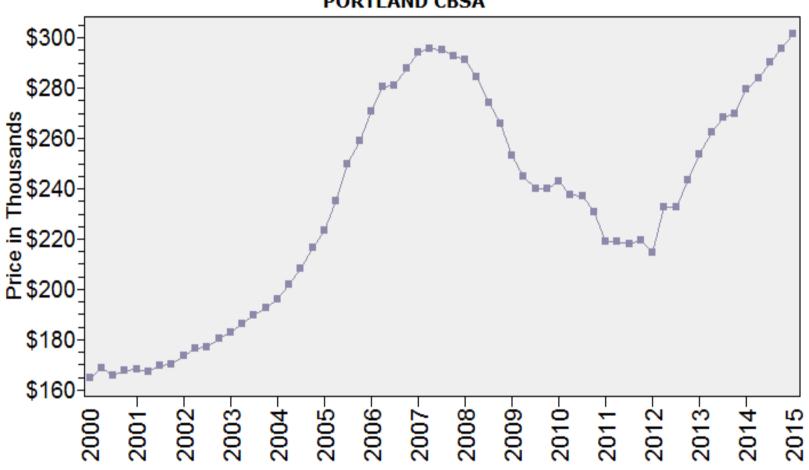

#### Portland CBSA Median Existing Single Family Price

### Median Price - Single Family PORTLAND CBSA