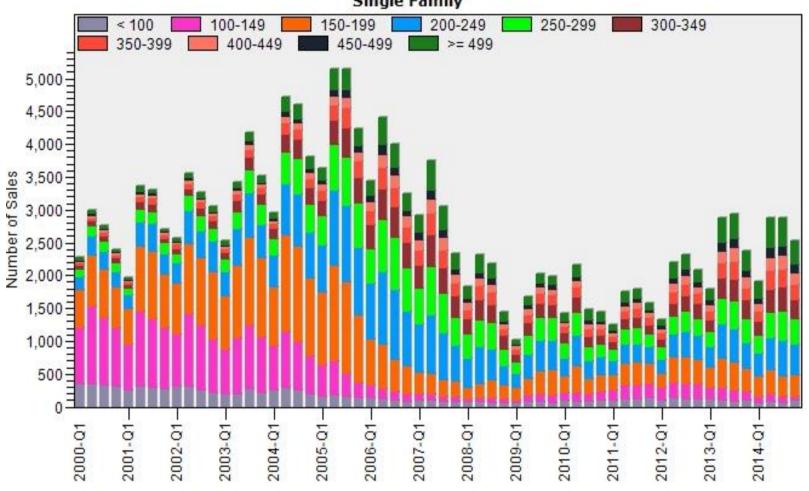

# Multnomah County Regular Number of Sales by Price (in Thousands) Range

### Regular Number of Sales by Price (in Thousands) Range Single Family