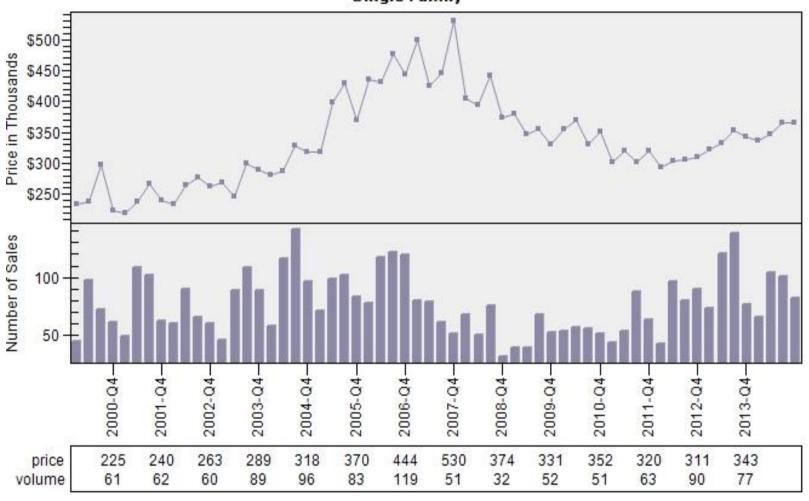

#### Portland CBSA Median Existing Single Family Price

### Median Price - Single Family PORTLAND CBSA