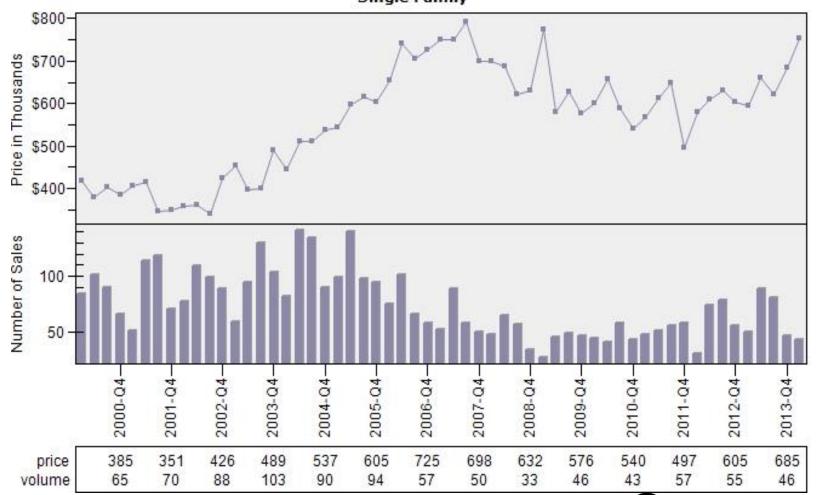

### Median Price - Single Family PORTLAND CBSA

## Multnomah County Regular Average Sold Price and Number of Sales