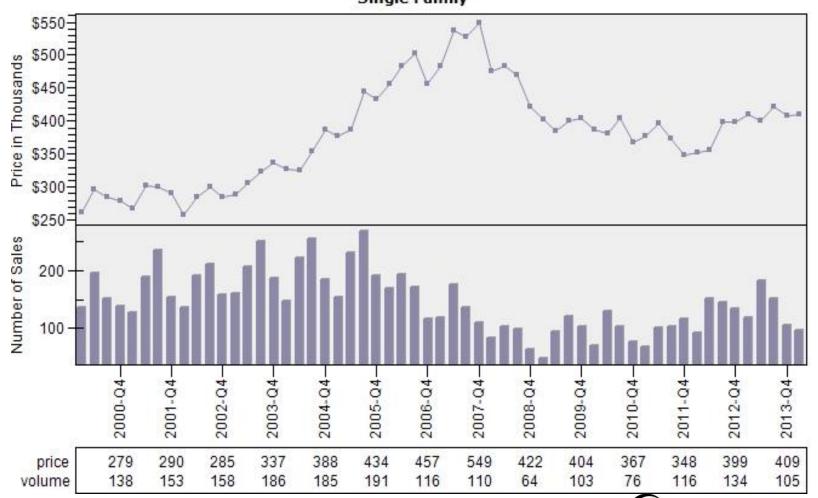

#### Portland CBSA Median Existing Single Family Price

### Median Price - Single Family PORTLAND CBSA