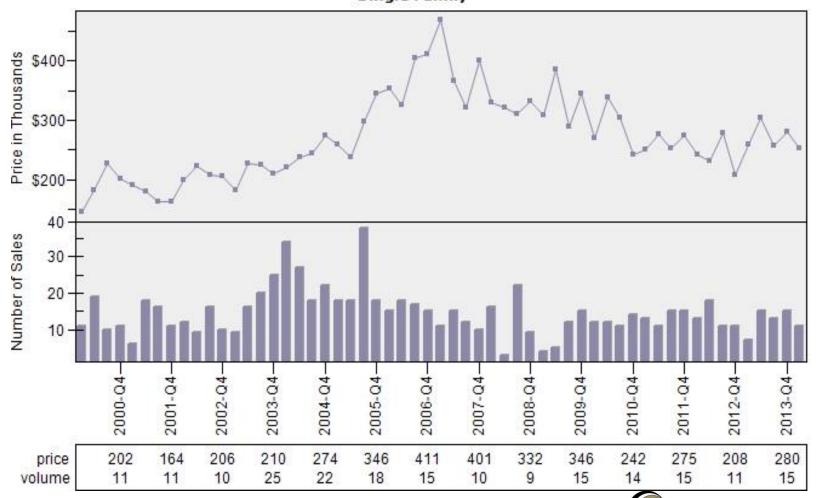

Price Per Living Single Family



#### Multnomah County REO % Discount To Regular Average Sold Price Per Living

REO % Discount To Regular Average Sold Price Per Living
Single Family



# Multnomah County Regular Sold Price In Thousands Distribution

### Regular Sold Price In Thousands Distribution Single Family



Price Range in Thousands

## Multnomah County Regular Price Per Square Foot of Living Area Distribution

Regular Price Per Square Foot of Living Area Distribution
Single Family



Price per Living Range

# Multnomah County Regular Number of Sales by Price (in Thousands) Range

Regular Number of Sales by Price (in Thousands) Range
Single Family



## Beaverton Regular & REO Average Sold Price and Number of Sales



## Boring Regular & REO Average Sold Price and Number of Sales



## Canby Regular & REO Average Sold Price and Number of Sales



## Clackamas Regular & REO Average Sold Price and Number of Sales



## Fairview Regular & REO Average Sold Price and Number of Sales



## Forest Grove Regular & REO Average Sold Price and Number of Sales



## Gladstone Regular & REO Average Sold Price and Number of Sales



## Gresham Regular & REO Average Sold Price and Number of Sales

#### Regular & REO Average Sold Price and Number of Sales



## Happy Valley Regular & REO Average Sold Price and Number of Sales



## Hillsboro Regular & REO Average Sold Price and Number of Sales



## Lake Oswego Regular & REO Average Sold Price and Number of Sales



## Milwaukie Regular & REO Average Sold Price and Number of Sales



## N Portland Regular & REO Average Sold Price a