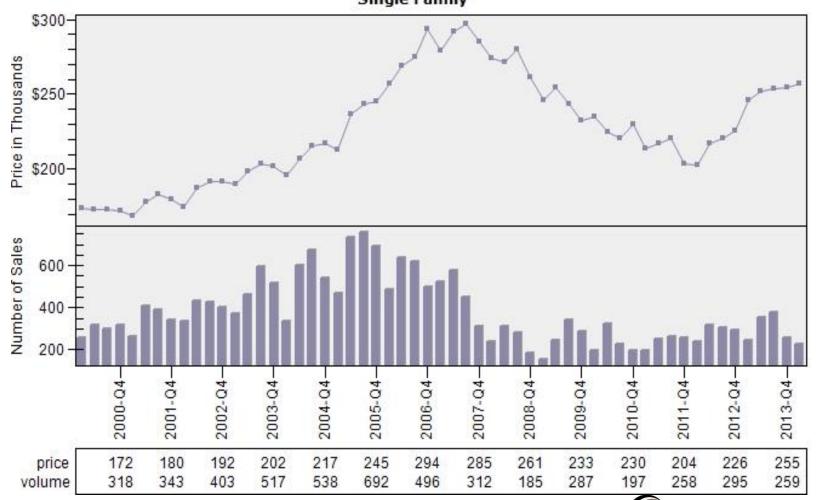

# Multnomah County Regular Sold Price In Thousands Distribution

### Regular Sold Price In Thousands Distribution Single Family

Price Range in Thousands