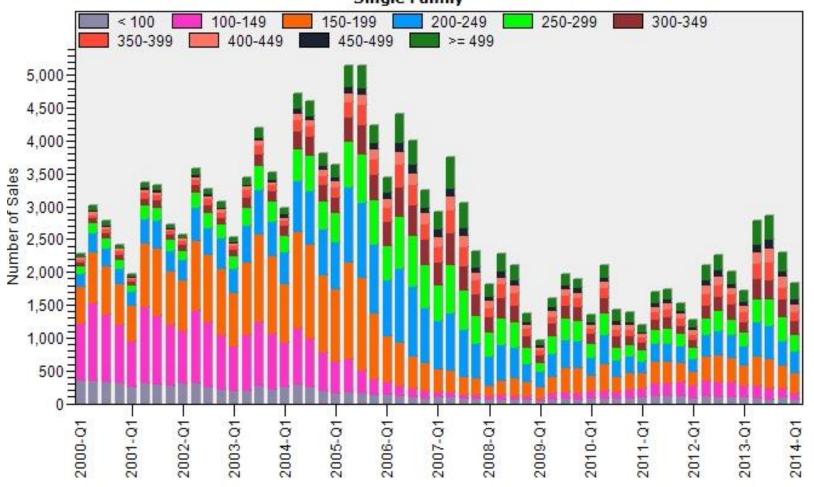

# Multnomah County Regular Number of Sales by Price (in Thousands) Range

Regular Number of Sales by Price (in Thousands) Range
Single Family