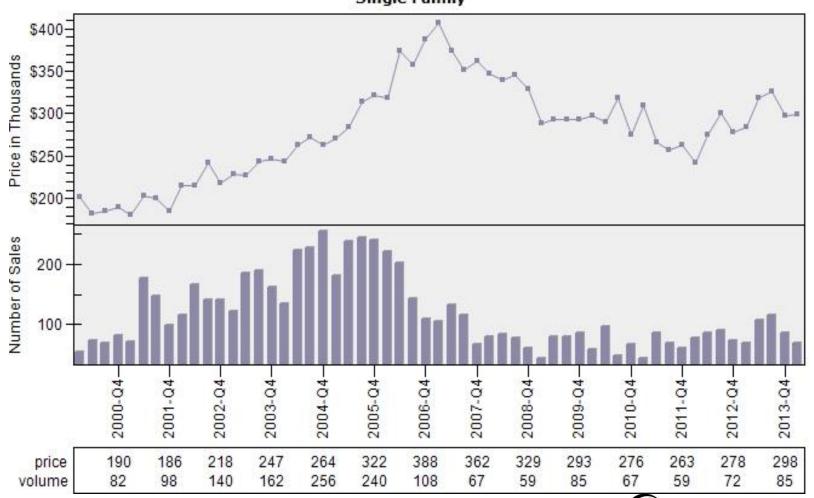

#### Portland CBSA Median Existing Single Family Price

### Median Price - Single Family PORTLAND CBSA