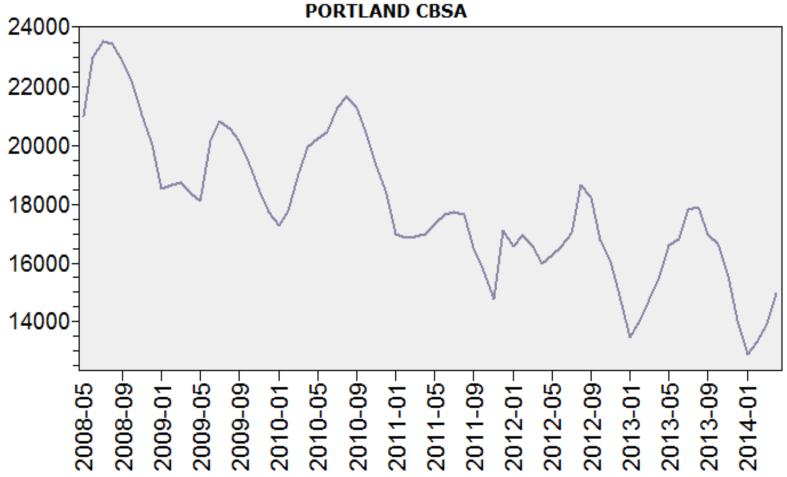

#### Portland CBSA Median Existing Single Family Price

### Median Price - Single Family PORTLAND CBSA