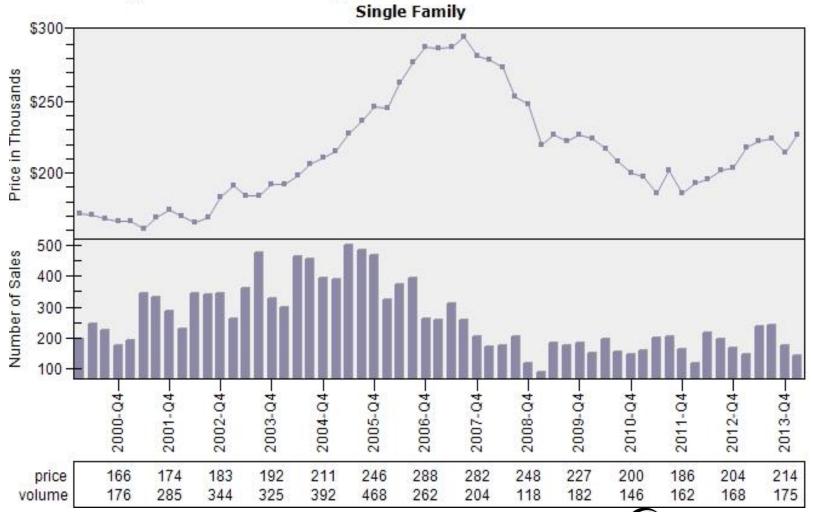

istribution
Single Family



Price per Living Range

# Multnomah County Regular Number of Sales by Price (in Thousands) Range

Regular Number of Sales by Price (in Thousands) Range
Single Family



## Beaverton Regular & REO Average Sold Price and Number of Sales



## Boring Regular & REO Average Sold Price and Number of Sales



## Canby Regular & REO Average Sold Price and Number of Sales



## Clackamas Regular & REO Average Sold Price and Number of Sales



## Fairview Regular & REO Average Sold Price and Number of Sales



## Forest Grove Regular & REO Average Sold Price and Number of Sales



## Gladstone Regular & REO Average Sold Price and Number of Sales



## Gresham Regular & REO Average Sold Price and Number of Sales

#### Regular & REO Average Sold Price and Number of Sales



## Happy Valley Regular & REO Average Sold Price and Number of Sales



## Hillsboro Regular & REO Average Sold Price and Number of Sales



## Lake Oswego Regular & REO Average Sold Price and Number of Sales



## Milwaukie Regular & REO Average Sold Price and Number of Sales



## N Portland Regular & REO Average Sold Price and Number of Sales



## NE Portland Regular & REO Average Sold Price and Number of Sales



## Portland Regular & REO Average Sold Price and Number of Sales



## Oregon City Regular & REO Average Sold Price and Number of Sales



## Pearl District Regular & REO Average Sold Price and Number of Sales

#### Regular & REO Average Sold Price and Number of Sales



# Sandy Regular & REO Average Sold Price and Number of Sales



## SE Portland Regular & REO Average Sol