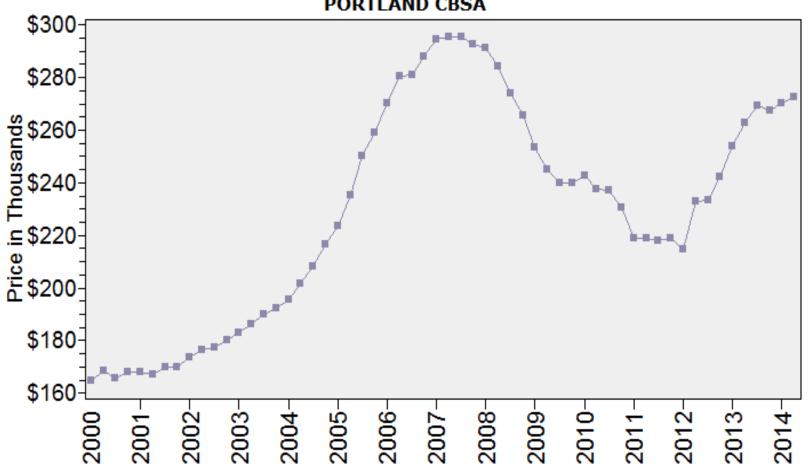

#### Portland CBSA Median Existing Single Family Price

### Median Price - Single Family PORTLAND CBSA