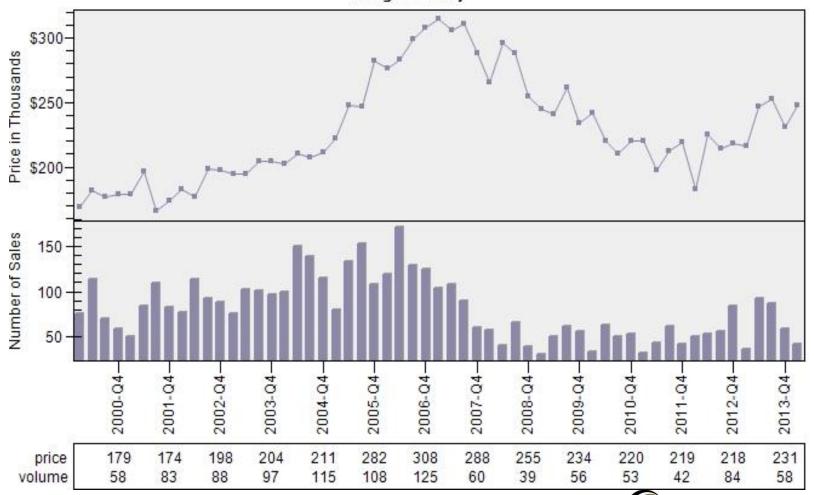

scount To Regular Average Sold Price Per Living

REO % Discount To Regular Average Sold Price Per Living
Single Family



# Multnomah County Regular Sold Price In Thousands Distribution

### Regular Sold Price In Thousands Distribution Single Family



Price Range in Thousands

## Multnomah County Regular Price Per Square Foot of Living Area Distribution

Regular Price Per Square Foot of Living Area Distribution
Single Family



Price per Living Range

# Multnomah County Regular Number of Sales by Price (in Thousands) Range

Regular Number of Sales by Price (in Thousands) Range
Single Family



## Beaverton Regular & REO Average Sold Price and Number of Sales



## Boring Regular & REO Average Sold Price and Number of Sales



## Canby Regular & REO Average Sold Price and Number of Sales



## Clackamas Regular & REO Average Sold Price and Number of Sales



## Fairview Regular & REO Average Sold Price and Number of Sales



## Forest Grove Regular & REO Average Sold Price and Number of Sales



## Gladstone Regular & REO Average Sold Price and Number of Sales



## Gresham Regular & REO Average Sold Price and Number of Sales

#### Regular & REO Average Sold Price and Number of Sales



## Happy Valley Regular & REO Average Sold Price and Number of Sales



## Hillsboro Regular & REO Average Sold Price and Number of Sales



## Lake Oswego Regular & REO Average Sold Price and Number of Sales



## Milwaukie Regular & REO Average Sold Price and Number of Sales



## N Portland Regular & REO Average Sold Price and Number of Sales



## NE Portland Regular & REO Average Sold P