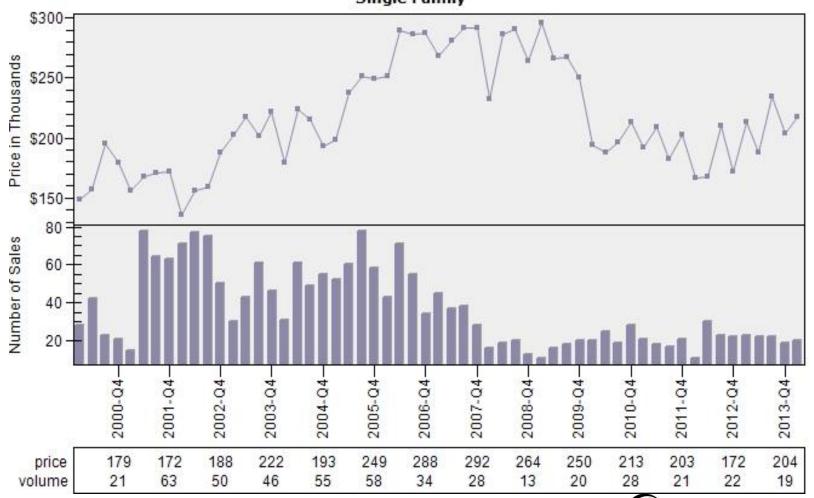

#### Portland CBSA Median Existing Single Family Price

### Median Price - Single Family PORTLAND CBSA