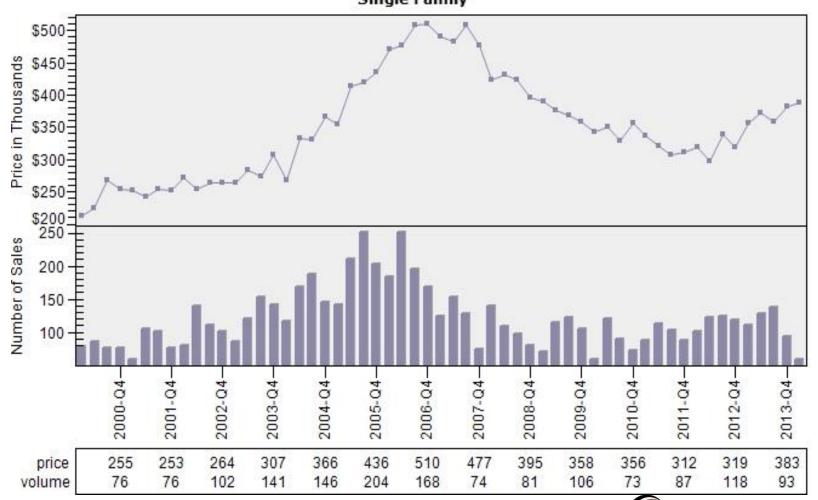

#### Portland CBSA Median Existing Single Family Price

### Median Price - Single Family PORTLAND CBSA