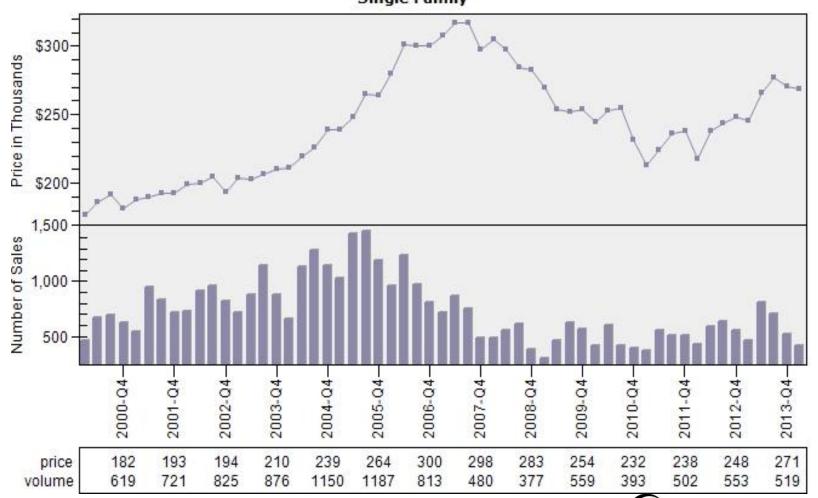

#### Portland CBSA Median Existing Single Family Price

### Median Price - Single Family PORTLAND CBSA