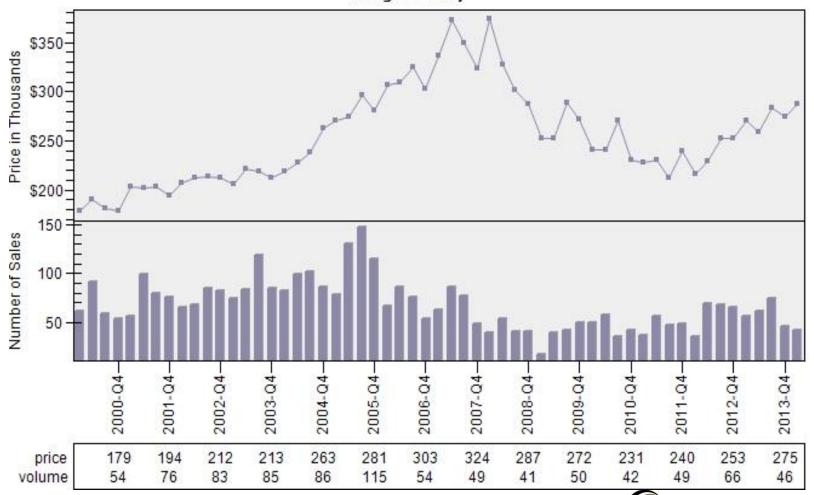

gular Average Sold Price Per Living
Single Family



# Multnomah County Regular Sold Price In Thousands Distribution

### Regular Sold Price In Thousands Distribution Single Family



Price Range in Thousands

## Multnomah County Regular Price Per Square Foot of Living Area Distribution

Regular Price Per Square Foot of Living Area Distribution
Single Family



Price per Living Range

# Multnomah County Regular Number of Sales by Price (in Thousands) Range

Regular Number of Sales by Price (in Thousands) Range
Single Family



## Beaverton Regular & REO Average Sold Price and Number of Sales



## Boring Regular & REO Average Sold Price and Number of Sales



## Canby Regular & REO Average Sold Price and Number of Sales



## Clackamas Regular & REO Average Sold Price and Number of Sales



## Fairview Regular & REO Average Sold Price and Number of Sales



## Forest Grove Regular & REO Average Sold Price and Number of Sales



## Gladstone Regular & REO Average Sold Price and Number of Sales



## Gresham Regular & REO Average Sold Price and Number of Sales

#### Regular & REO Average Sold Price and Number of Sales



## Happy Valley Regular & REO Average Sold Price and Number of Sales



## Hillsboro Regular & REO Average Sold Price and Number of Sales



## Lake Oswego Regular & REO Average Sold Price and Number of Sales



## Milwaukie Regular & REO Average Sold Price and Number of Sales



## N Portland Regular & REO Average Sold Price and Number of Sales



## NE Portland Regular & REO Average Sold Price and Number of Sales



## Portland Regular & REO Average Sold Pr