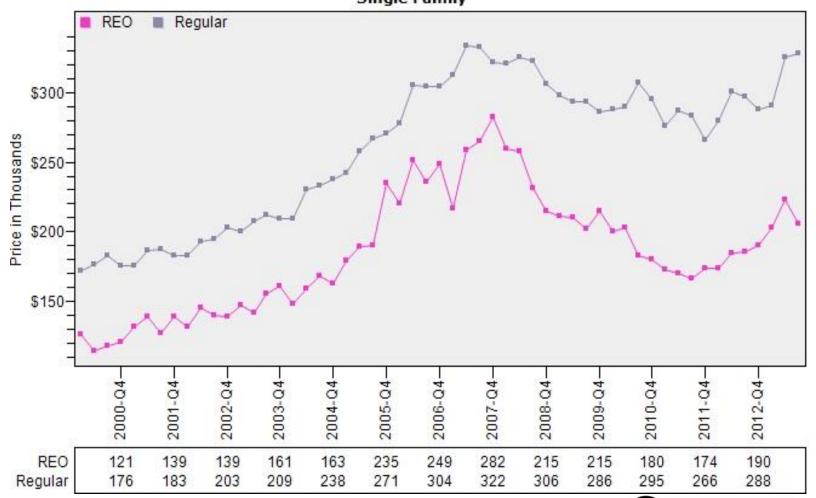

#### Multnomah County REO vs Regular Average Sold Price

#### REO vs Regular Average Sold Price Single Family