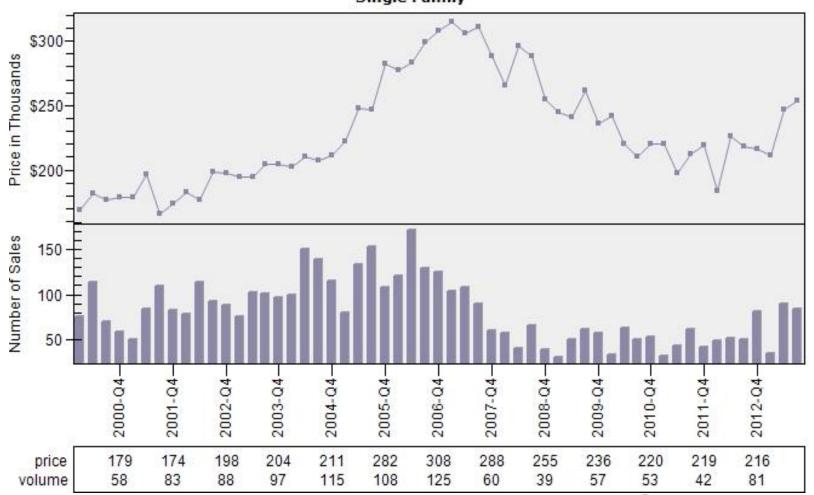

unt To Regular Average Sold Price Per Living

REO % Discount To Regular Average Sold Price Per Living
Single Family



## Multnomah County Regular Sold Price In Thousands Distribution

### Regular Sold Price In Thousands Distribution Single Family



Price Range in Thousands



## Multnomah County Regular Price Per Square Foot of Living Area Distribution

Regular Price Per Square Foot of Living Area Distribution
Single Family



Price per Living Range

# Multnomah County Regular Number of Sales by Price (in Thousands) Range

Regular Number of Sales by Price (in Thousands) Range
Single Family



## Beaverton Regular & REO Average Sold Price and Number of Sales



## Boring Regular & REO Average Sold Price and Number of Sales



## Canby Regular & REO Average Sold Price and Number of Sales



## Clackamas Regular & REO Average Sold Price and Number of Sales



## Fairview Regular & REO Average Sold Price and Number of Sales



## Forest Grove Regular & REO Average Sold Price and Number of Sales



## Gladstone Regular & REO Average Sold Price and Number of Sales



## Gresham Regular & REO Average Sold Price and Number of Sales

#### Regular & REO Average Sold Price and Number of Sales



## Happy Valley Regular & REO Average Sold Price and Number of Sales



## Hillsboro Regular & REO Average Sold Price and Number of Sales



## Lake Oswego Regular & REO Average Sold Price and Number of Sales



## Milwaukie Regular & REO Average Sold Price and Number of Sales



## N Portland Regular & REO Average Sold Price and Number of Sales



## NE Portland Regular & REO Average Sold P