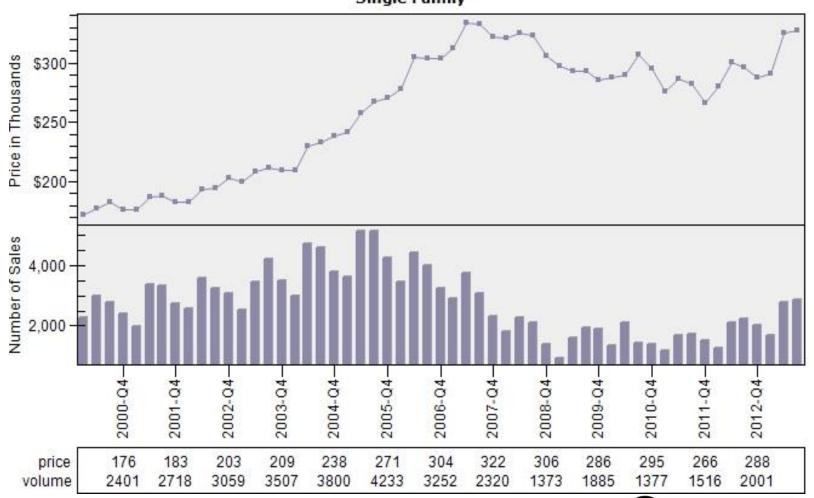

#### Portland CBSA Median Existing Single Family Price

#### Median Price - Single Family





#### Portland CBSA Median Single Family Price and Employment

### Median Single Family Price and Employment PORTLAND CBSA



#### Portland CBSA New Residential Building Permits





#### Portland CBSA Single Family Housing Affordability Index

### Affordability Index PORTLAND CBSA



#### Portland CBSA Average Active Market Time

### Active Market Time PORTLAND CBSA



#### **Portland CBSA Number of Active Listings**





## Multnomah County Regular Average Sold Price and Number of Sales



## Multnomah County Regular Average Sold Price and Number of Sales

#### Regular Average Sold Price and Number of Sales Condominium



#### Multnomah County REO vs Regular Average Sold Price

#### REO vs Regular Average Sold Price Single Family



#### Multnomah County REO vs Regular Sold Price Per Living

#### REO vs Regular Sold Price Per Living Single Family



#### Multnomah County REO % Discount To Regular Average Sold Price Per Living

REO % Discount To Regular Average Sold Price Per Living
Single Family



## Multnomah County Regular Sold Price In Thousands Distribution

### Regular Sold Price In Thousands Distribution Single Family



Price Range in Thousands



## Multnomah County Regular Price Per Square Foot of Living Area Distribution

Regular Price Per Square Foot of Living