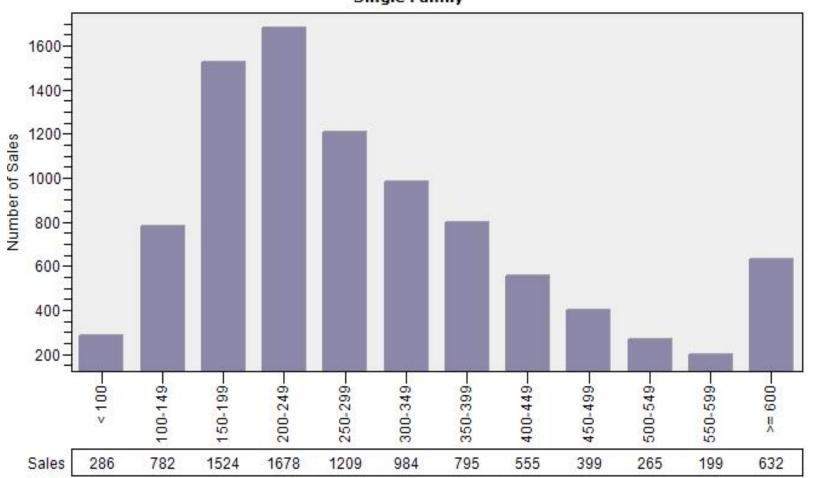

# Multnomah County Regular Number of Sales by Price (in Thousands) Range

Regular Number of Sales by Price (in Thousands) Range
Single Family