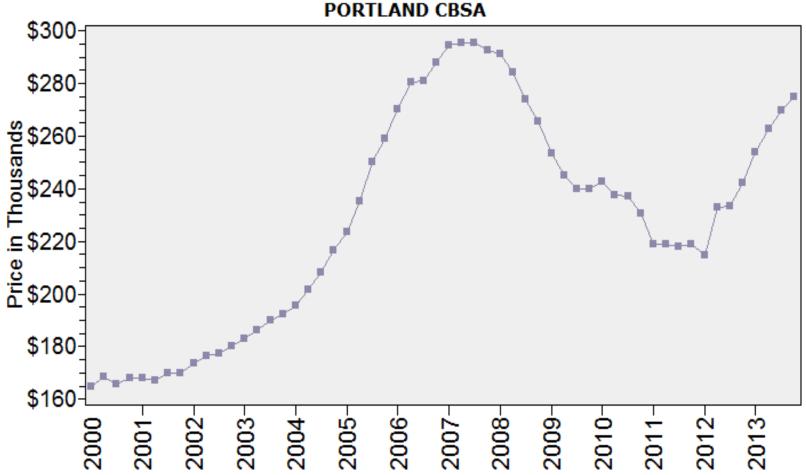

#### Portland CBSA Median Existing Single Family Price

#### Median Price - Single Family