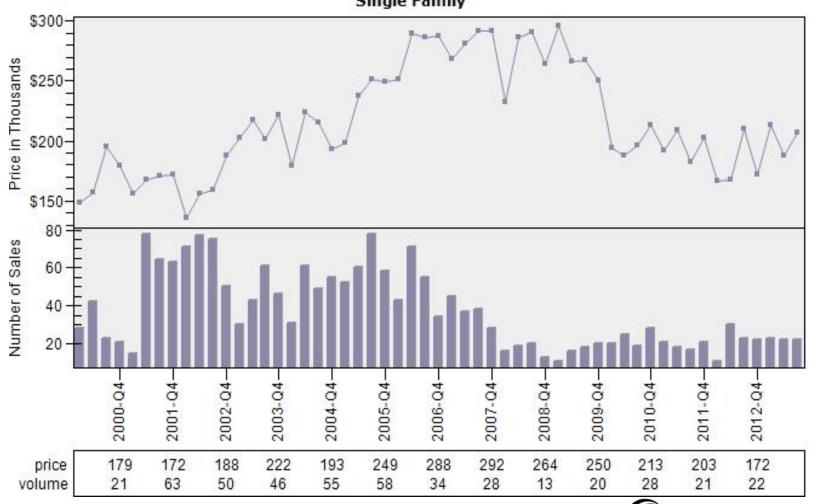

y Regular Sold Price In Thousands Distribution

### Regular Sold Price In Thousands Distribution Single Family



Price Range in Thousands



## Multnomah County Regular Price Per Square Foot of Living Area Distribution

Regular Price Per Square Foot of Living Area Distribution
Single Family



Price per Living Range

# Multnomah County Regular Number of Sales by Price (in Thousands) Range

Regular Number of Sales by Price (in Thousands) Range
Single Family



## Beaverton Regular & REO Average Sold Price and Number of Sales



## Boring Regular & REO Average Sold Price and Number of Sales



## Canby Regular & REO Average Sold Price and Number of Sales



## Clackamas Regular & REO Average Sold Price and Number of Sales



## Fairview Regular & REO Average Sold Price and Number of Sales



## Forest Grove Regular & REO Average Sold Price and Number of Sales



## Gladstone Regular & REO Average Sold Price and Number of Sales



## Gresham Regular & REO Average Sold Price and Number of Sales

#### Regular & REO Average Sold Price and Number of Sales



## Happy Valley Regular & REO Average Sold Price and Number of Sales



## Hillsboro Regular & REO Average Sold Price and Number of Sales



## Lake Oswego Regular & REO Average Sold Price and Number of Sales



## Milwaukie Regular & REO Average Sold Price and Number of Sales



## N Portland Regular & REO Average Sold Price and Number of Sales



## NE Portland Regular & REO Average Sold Price and Number of Sales



## Portland Regular & REO Average Sold Price and Number of Sales



## Oregon City Regular & REO Average Sold