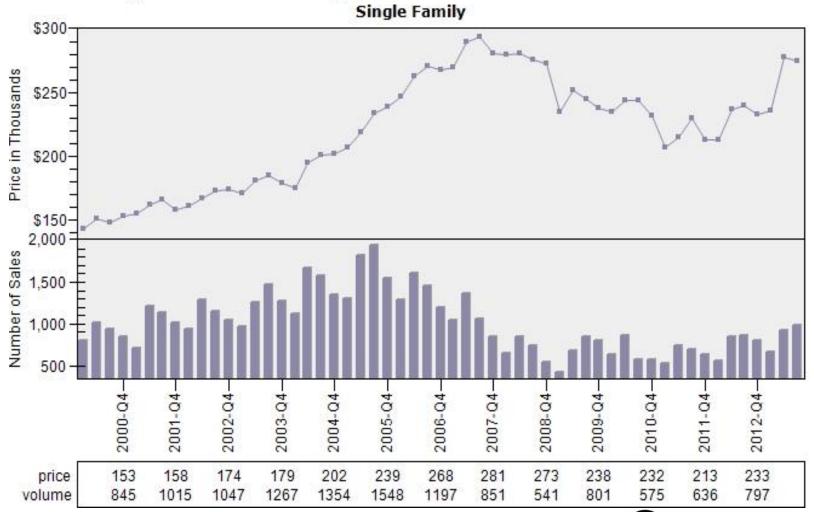

#### Portland CBSA Median Existing Single Family Price

#### Median Price - Single Family