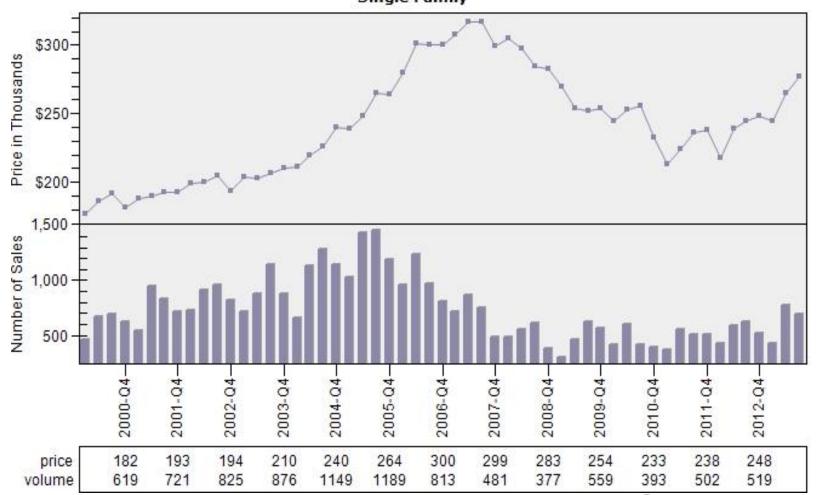

REO vs Regular Sold Price Per Living

#### REO vs Regular Sold Price Per Living Single Family



#### Multnomah County REO % Discount To Regular Average Sold Price Per Living

REO % Discount To Regular Average Sold Price Per Living
Single Family



## Multnomah County Regular Sold Price In Thousands Distribution

### Regular Sold Price In Thousands Distribution Single Family



Price Range in Thousands



## Multnomah County Regular Price Per Square Foot of Living Area Distribution

Regular Price Per Square Foot of Living Area Distribution
Single Family



Price per Living Range

# Multnomah County Regular Number of Sales by Price (in Thousands) Range

Regular Number of Sales by Price (in Thousands) Range
Single Family



## Beaverton Regular & REO Average Sold Price and Number of Sales



## Boring Regular & REO Average Sold Price and Number of Sales



## Canby Regular & REO Average Sold Price and Number of Sales



## Clackamas Regular & REO Average Sold Price and Number of Sales



## Fairview Regular & REO Average Sold Price and Number of Sales



## Forest Grove Regular & REO Average Sold Price and Number of Sales



## Gladstone Regular & REO Average Sold Price and Number of Sales



## Gresham Regular & REO Average Sold Price and Number of Sales

#### Regular & REO Average Sold Price and Number of Sales



## Happy Valley Regular & REO Average Sold Price and Number of Sales



## Hillsboro Regular & REO Average Sold Price and Number of Sales



## Lake Oswego Regular & REO Average Sold Price and Number of Sales



## Milwaukie Regular & REO Average Sold Price and N