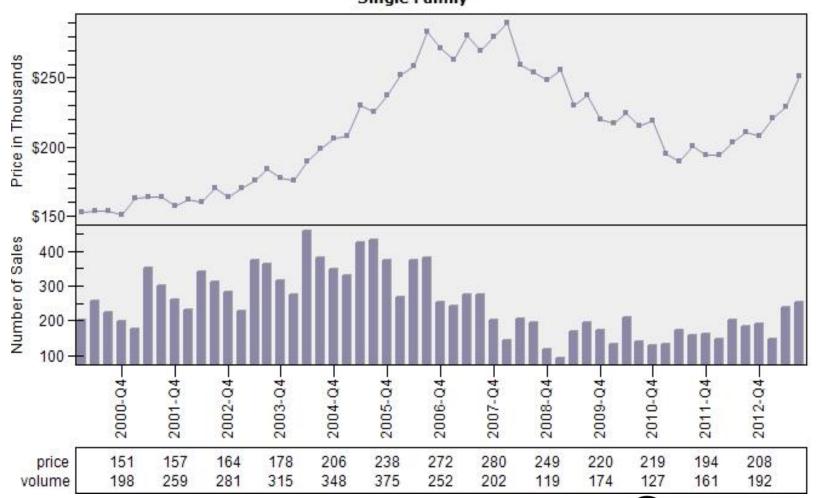

#### Portland CBSA Median Existing Single Family Price

#### Median Price - Single Family