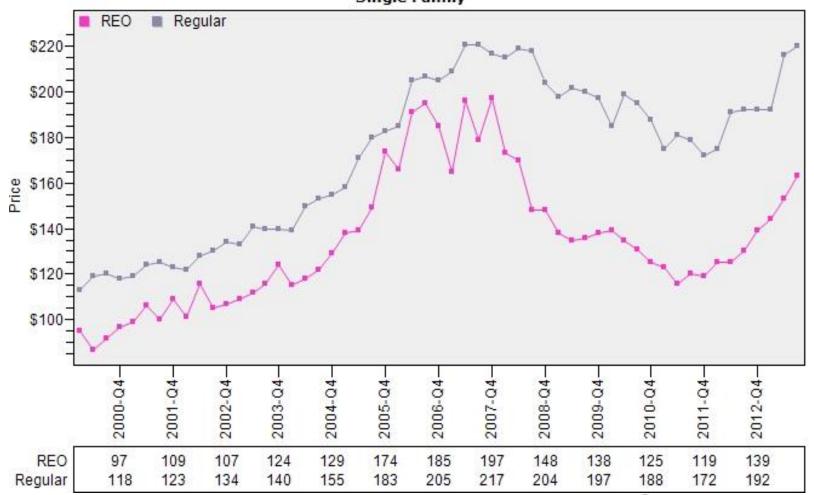

#### Multnomah County REO vs Regular Average Sold Price

#### REO vs Regular Average Sold Price Single Family