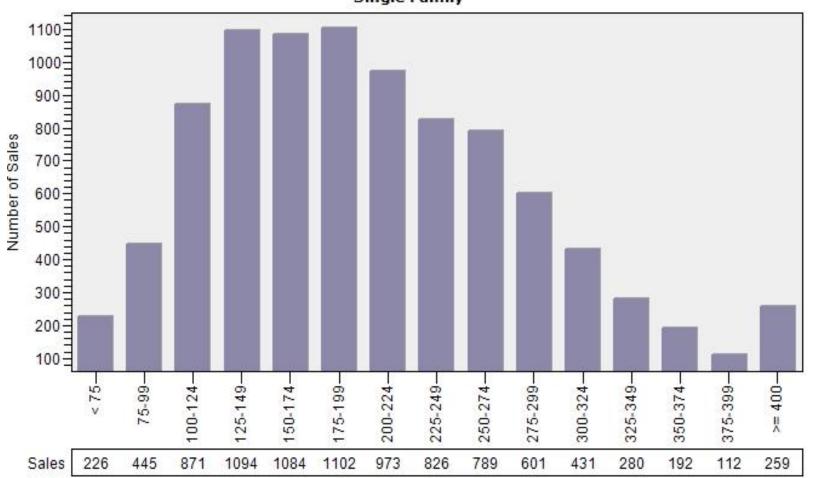

## Multnomah County Regular Sold Price In Thousands Distribution

### Regular Sold Price In Thousands Distribution Single Family

Price Range in Thousands