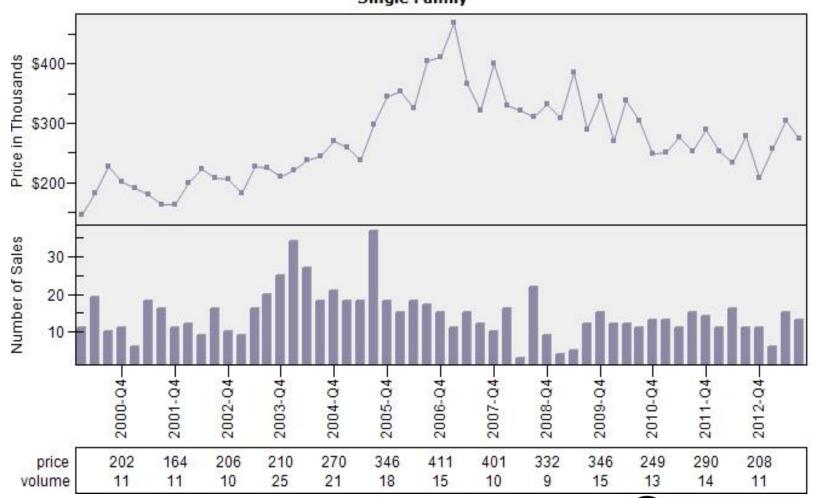

ice Per Living Single Family



#### Multnomah County REO % Discount To Regular Average Sold Price Per Living

REO % Discount To Regular Average Sold Price Per Living
Single Family



## Multnomah County Regular Sold Price In Thousands Distribution

### Regular Sold Price In Thousands Distribution Single Family



Price Range in Thousands



## Multnomah County Regular Price Per Square Foot of Living Area Distribution

Regular Price Per Square Foot of Living Area Distribution
Single Family



Price per Living Range

# Multnomah County Regular Number of Sales by Price (in Thousands) Range

Regular Number of Sales by Price (in Thousands) Range
Single Family



## Beaverton Regular & REO Average Sold Price and Number of Sales



## Boring Regular & REO Average Sold Price and Number of Sales



## Canby Regular & REO Average Sold Price and Number of Sales



## Clackamas Regular & REO Average Sold Price and Number of Sales



## Fairview Regular & REO Average Sold Price and Number of Sales



## Forest Grove Regular & REO Average Sold Price and Number of Sales



## Gladstone Regular & REO Average Sold Price and Number of Sales



## Gresham Regular & REO Average Sold Price and Number of Sales

#### Regular & REO Average Sold Price and Number of Sales



## Happy Valley Regular & REO Average Sold Price and Number of Sales



## Hillsboro Regular & REO Average Sold Price and Number of Sales



## Lake Oswego Regular & REO Average Sold Price and Number of Sales



## Milwaukie Regular & REO Average Sold Price and Number of Sales



## N Portland Regular & REO Average Sold Price a