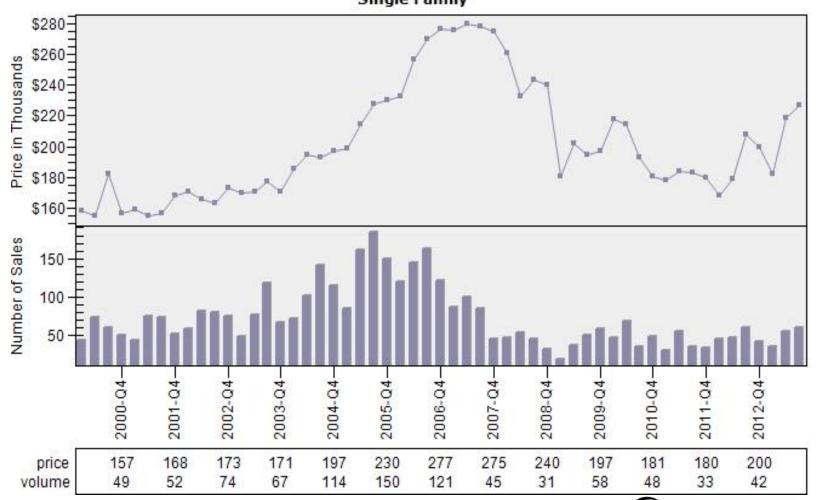

#### Portland CBSA Median Existing Single Family Price

#### Median Price - Single Family