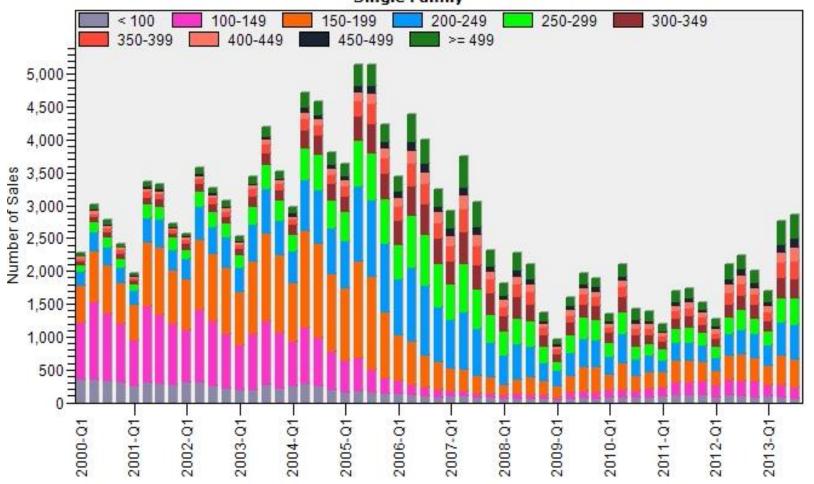

# Multnomah County Regular Number of Sales by Price (in Thousands) Range

Regular Number of Sales by Price (in Thousands) Range
Single Family