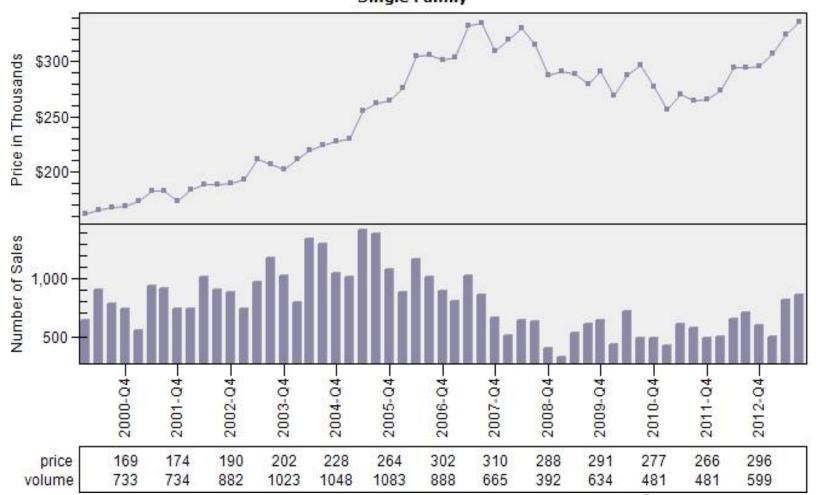

## Multnomah County Regular Sold Price In Thousands Distribution

### Regular Sold Price In Thousands Distribution Single Family

Price Range in Thousands