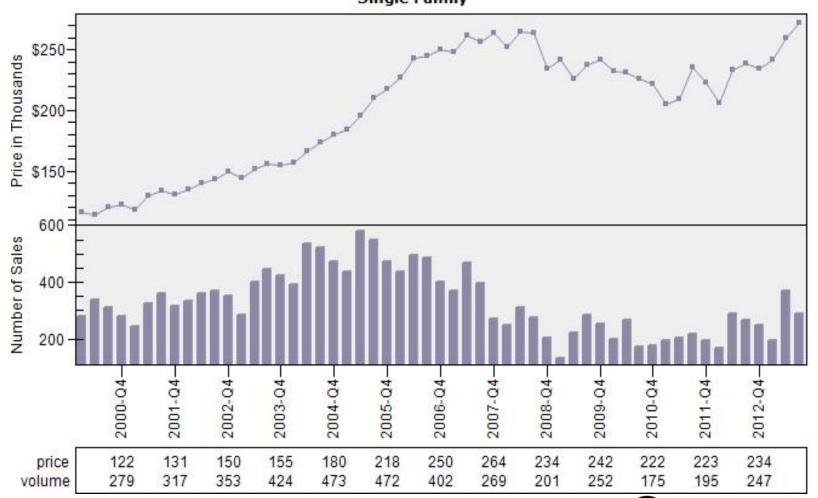

#### Portland CBSA Median Single Family Price and Employment

### Median Single Family Price and Employment PORTLAND CBSA