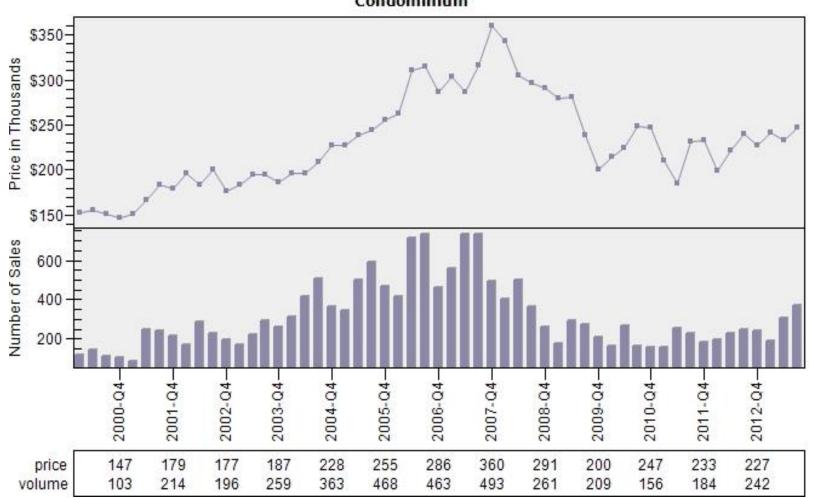

#### Portland CBSA Median Existing Single Family Price

#### Median Price - Single Family





#### Portland CBSA Median Single Family Price and Employment

### Median Single Family Price and Employment PORTLAND CBSA



#### Portland CBSA New Residential Building Permits





#### Portland CBSA Single Family Housing Affordability Index

### Affordability Index PORTLAND CBSA



#### Portland CBSA Average Active Market Time

### Active Market Time PORTLAND CBSA



#### **Portland CBSA Number of Active Listings**





## Multnomah County Regular Average Sold Price and Number of Sales



## Multnomah County Regular Average Sold Price and Number of Sales

#### Regular Average Sold Price and Number of Sales Condominium



#### Multnomah County REO vs Regular Average Sold Price

#### REO vs Regular Average Sold Price Single Family



#### Multnomah County REO vs Regular Sold Price Per Living

#### REO vs Regular Sold Price Per Living Single Family



#### Multnomah County REO % Discount To Regular Average Sold Price Per Living

REO % Discount To Regular Average Sold Price Per Living
Single Family



## Multnomah County Regular Sold Price In Thousands Distribution

### Regular Sold Price In Thousands Distribution Single Family



Price Range in Thousands



## Multnomah County Regular Price Per Square Foot of Living Area Distribution

Regular Price Per Square Foot of Living Area Distribution
Single Family



Price per Living Range

# Multnomah County Regular Number of Sales by Price (in Thousands) Range

Re