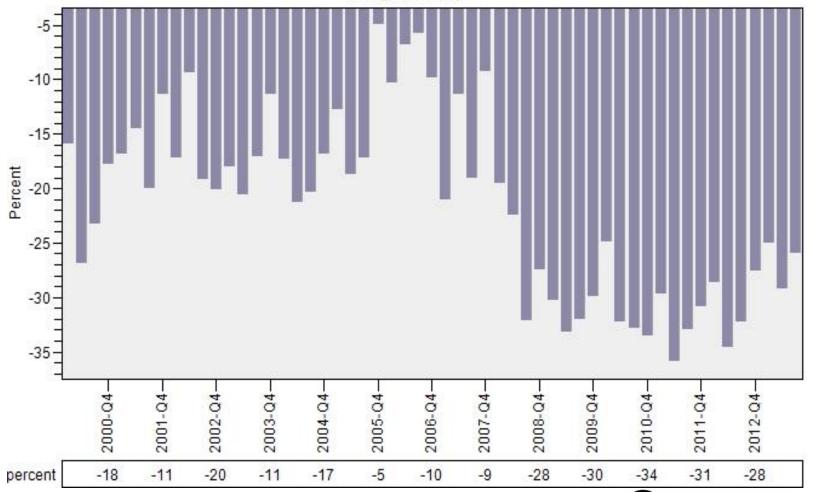

#### Multnomah County REO % Discount To Regular Average Sold Price Per Living

REO % Discount To Regular Average Sold Price Per Living
Single Family