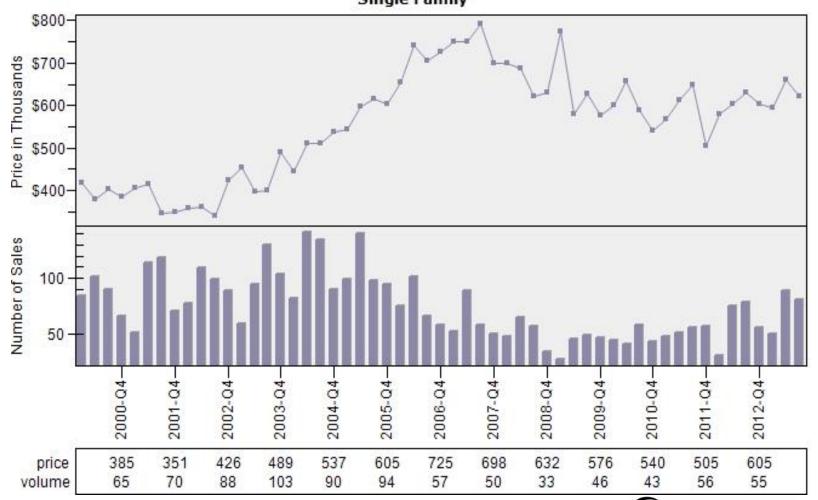

#### Portland CBSA Median Existing Single Family Price

#### Median Price - Single Family