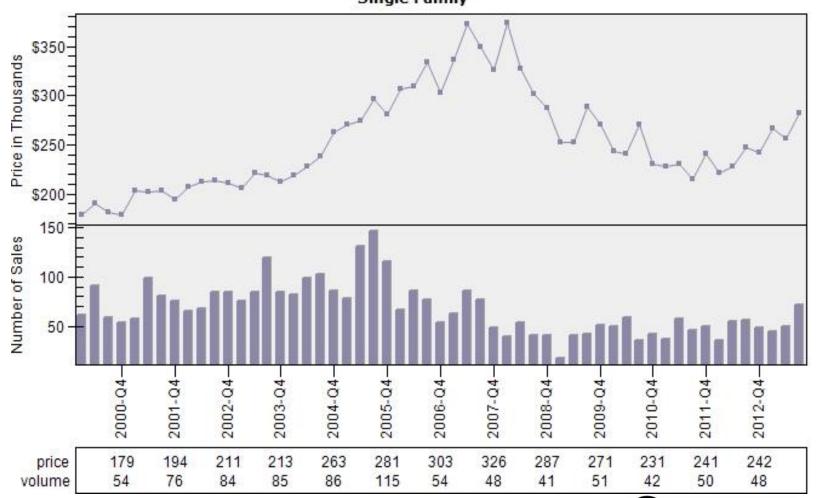

ar Average Sold Price Per Living
Single Family



## Multnomah County Regular Sold Price In Thousands Distribution

### Regular Sold Price In Thousands Distribution Single Family



Price Range in Thousands



## Multnomah County Regular Price Per Square Foot of Living Area Distribution

Regular Price Per Square Foot of Living Area Distribution
Single Family



Price per Living Range

# Multnomah County Regular Number of Sales by Price (in Thousands) Range

Regular Number of Sales by Price (in Thousands) Range
Single Family



## Beaverton Regular & REO Average Sold Price and Number of Sales



## Boring Regular & REO Average Sold Price and Number of Sales



## Canby Regular & REO Average Sold Price and Number of Sales



## Clackamas Regular & REO Average Sold Price and Number of Sales



## Fairview Regular & REO Average Sold Price and Number of Sales



## Forest Grove Regular & REO Average Sold Price and Number of Sales



## Gladstone Regular & REO Average Sold Price and Number of Sales



## Gresham Regular & REO Average Sold Price and Number of Sales

#### Regular & REO Average Sold Price and Number of Sales



## Happy Valley Regular & REO Average Sold Price and Number of Sales



## Hillsboro Regular & REO Average Sold Price and Number of Sales



## Lake Oswego Regular & REO Average Sold Price and Number of Sales



## Milwaukie Regular & REO Average Sold Price and Number of Sales



## N Portland Regular & REO Average Sold Price and Number of Sales



## NE Portland Regular & REO Average Sold Price and Number of Sales



## Portland Regular & REO Average Sold Pr