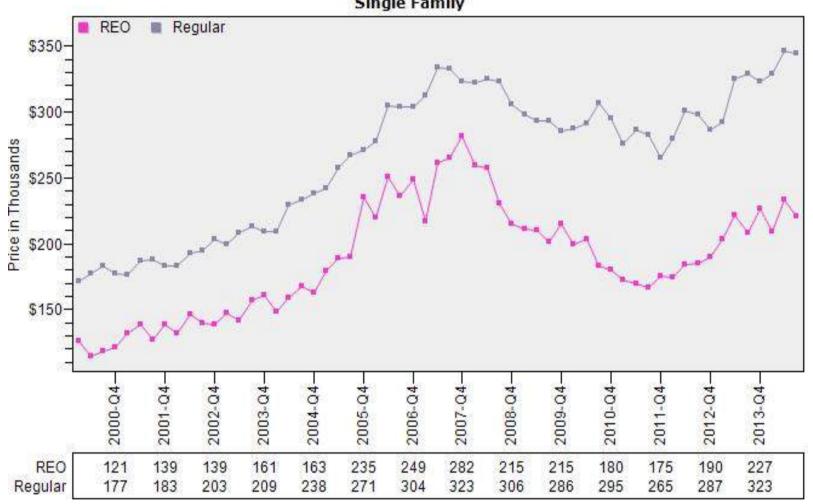

#### Multnomah County REO vs Regular Average Sold Price

#### REO vs Regular Average Sold Price