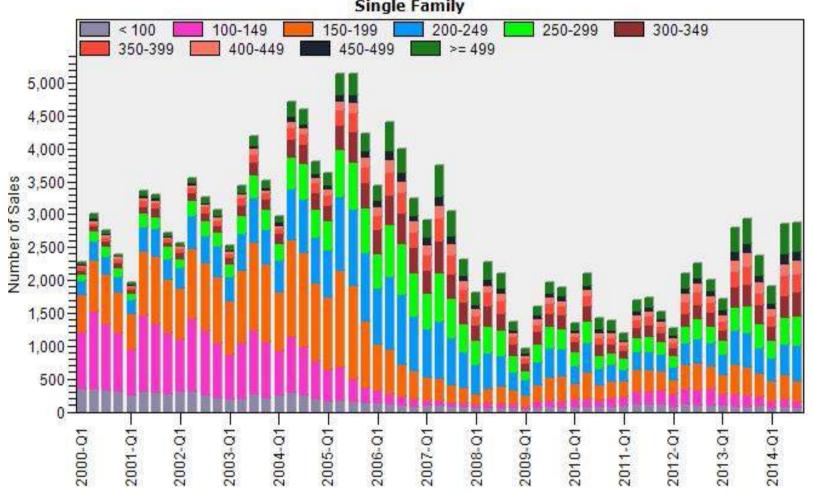

erage Sold Price

#### REO vs Regular Average Sold Price





#### Multnomah County REO vs Regular Sold Price Per Living

#### REO vs Regular Sold Price Per Living Single Family





# Multnomah County REO % Discount To Regular Average Sold Price Per Living

REO % Discount To Regular Average Sold Price Per Living
Single Family





## Multnomah County Regular Sold Price In Thousands Distribution

### Regular Sold Price In Thousands Distribution Single Family



Price Range in Thousands



# Multnomah County Regular Price Per Square Foot of Living Area Distribution

### Regular Price Per Square Foot of Living Area Distribution Single Family





# Multnomah County Regular Number of Sales by Price (in Thousands) Range

### Regular Number of Sales by Price (in Thousands) Range Single Family





## Beaverton Regular & REO Average Sold Price and Number of Sales





## Boring Regular & REO Average Sold Price and Number of Sales





## Canby Regular & REO Average Sold Price and Number of Sales





## Clackamas Regular & REO Average Sold Price and Number of Sales





## Fairview Regular & REO Average Sold Price and Number of Sales





## Forest Grove Regular & REO Average Sold Price and Number of Sales





## Gladstone Regular & REO Average Sold Price and Number of Sales





## Gresham Regular & REO Average Sold Price and Number of Sales

#### Regular & REO Average Sold Price and Number of Sales





## Happy Valley Regular & REO Average Sold Price and Number of Sales





## Hillsboro Regular & REO Average Sold Price and Number of Sales





## Lake Oswego Regular & REO Av