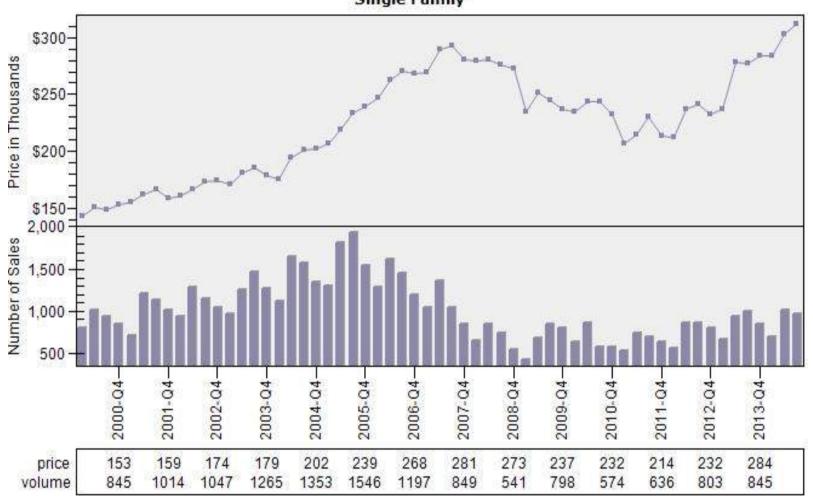

#### Portland CBSA Median Existing Single Family Price

#### Median Price - Single Family