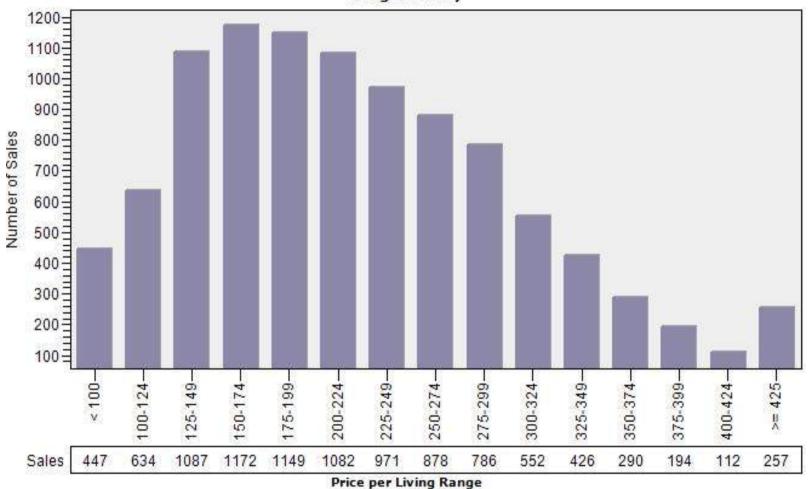

# Multnomah County Regular Price Per Square Foot of Living Area Distribution

### Regular Price Per Square Foot of Living Area Distribution Single Family