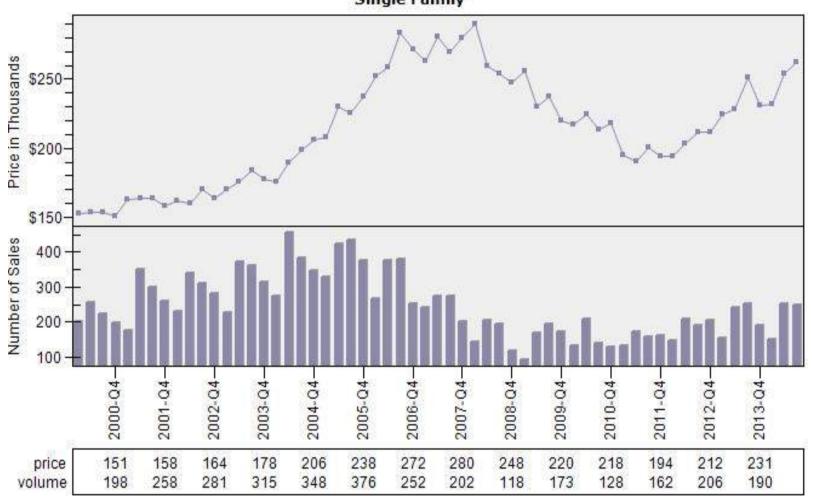

#### Portland CBSA Median Existing Single Family Price

#### Median Price - Single Family