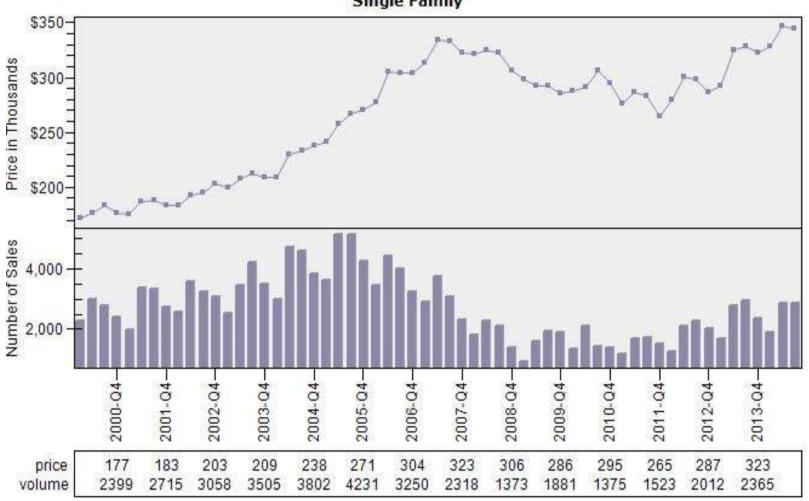

#### Portland CBSA Median Existing Single Family Price

#### Median Price - Single Family





#### Portland CBSA Median Single Family Price and Employment

### Median Single Family Price and Employment PORTLAND CBSA





#### Portland CBSA New Residential Building Permits







#### Portland CBSA Single Family Housing Affordability Index

### Affordability Index PORTLAND CBSA





#### Portland CBSA Average Active Market Time

#### **Active Market Time**





#### Portland CBSA Number of Active Listings

#### Active Listings





## Multnomah County Regular Average Sold Price and Number of Sales





## Multnomah County Regular Average Sold Price and Number of Sales

#### Regular Average Sold Price and Number of Sales Condominium





#### Multnomah County REO vs Regular Average Sold Price

#### REO vs Regular Average Sold Price





#### Multnomah County REO vs Regular Sold Price Per Living

#### REO vs Regular Sold Price Per Living Single Family





# Multnomah County REO % Discount To Regular Average Sold Price Per Living

REO % Discount To Regular Average Sold Price Per Living
Single Family





## Multnomah County Regular Sold Price In Thousands Distribution

### Regular Sold Price In Thousands Distribution Single Family



Price Range in Thousands



# Multnomah County Regular Price Per Square Foot of Living Area Distribution

### Regular Price Per Square Foot of Living Area