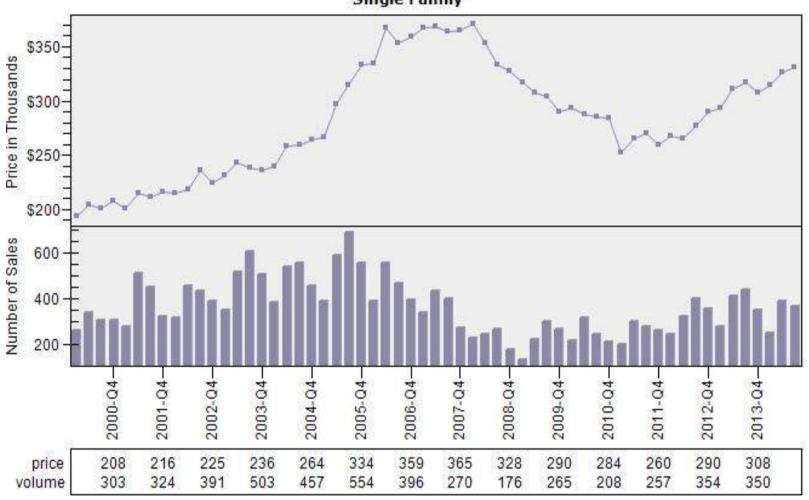

#### Portland CBSA Median Existing Single Family Price

#### Median Price - Single Family