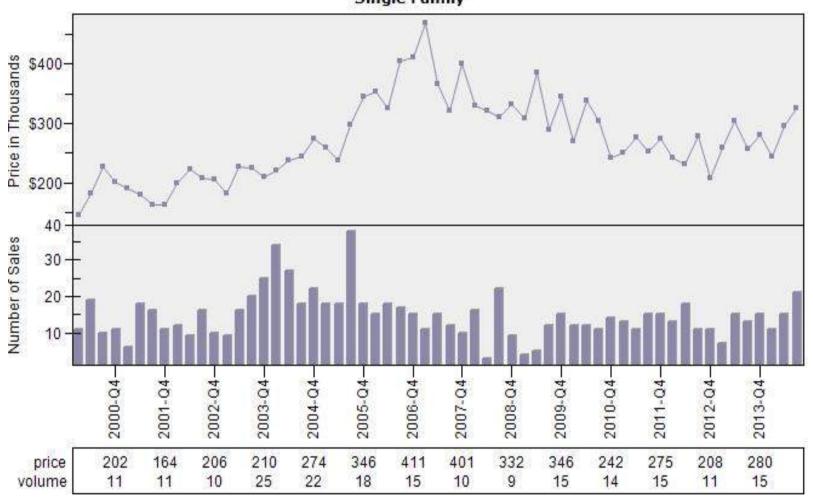

ar Sold Price Per Living Single Family





# Multnomah County REO % Discount To Regular Average Sold Price Per Living

REO % Discount To Regular Average Sold Price Per Living
Single Family





## Multnomah County Regular Sold Price In Thousands Distribution

### Regular Sold Price In Thousands Distribution Single Family



Price Range in Thousands



# Multnomah County Regular Price Per Square Foot of Living Area Distribution

### Regular Price Per Square Foot of Living Area Distribution Single Family





# Multnomah County Regular Number of Sales by Price (in Thousands) Range

### Regular Number of Sales by Price (in Thousands) Range Single Family





## Beaverton Regular & REO Average Sold Price and Number of Sales





## Boring Regular & REO Average Sold Price and Number of Sales





## Canby Regular & REO Average Sold Price and Number of Sales





## Clackamas Regular & REO Average Sold Price and Number of Sales





## Fairview Regular & REO Average Sold Price and Number of Sales





## Forest Grove Regular & REO Average Sold Price and Number of Sales





## Gladstone Regular & REO Average Sold Price and Number of Sales





## Gresham Regular & REO Average Sold Price and Number of Sales

#### Regular & REO Average Sold Price and Number of Sales





## Happy Valley Regular & REO Average Sold Price and Number of Sales





## Hillsboro Regular & REO Average Sold Price and Number of Sales





## Lake Oswego Regular & REO Average Sold Price and Number of Sales





## Milwaukie Regular & REO Average Sold Price and Number of Sales





## N Portland Regular & RE