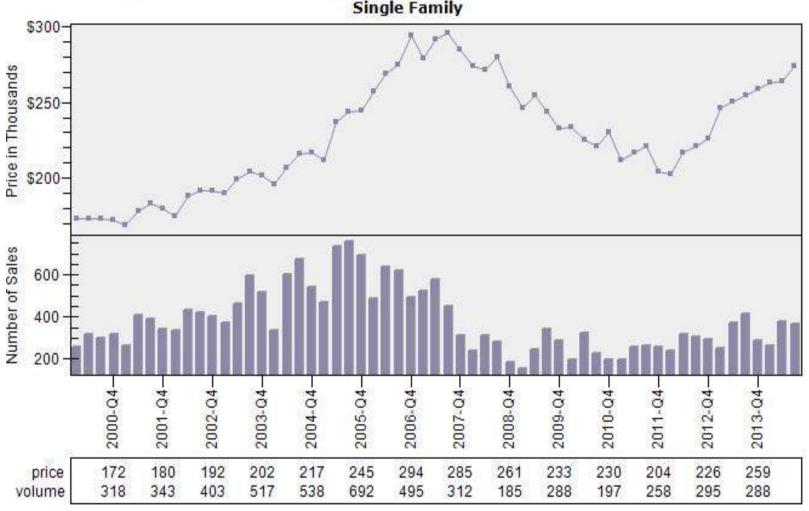

#### Portland CBSA Median Existing Single Family Price

#### Median Price - Single Family