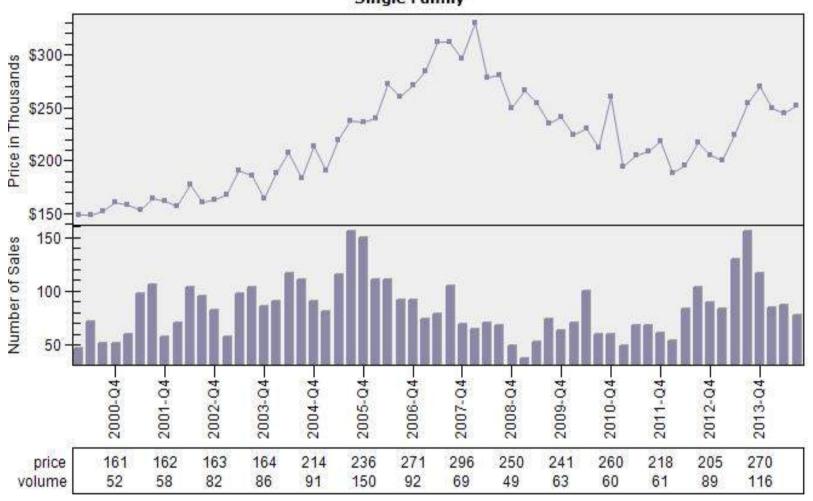

e In Thousands Distribution Single Family



Price Range in Thousands



# Multnomah County Regular Price Per Square Foot of Living Area Distribution

### Regular Price Per Square Foot of Living Area Distribution Single Family





# Multnomah County Regular Number of Sales by Price (in Thousands) Range

### Regular Number of Sales by Price (in Thousands) Range Single Family





## Beaverton Regular & REO Average Sold Price and Number of Sales





## Boring Regular & REO Average Sold Price and Number of Sales





## Canby Regular & REO Average Sold Price and Number of Sales





## Clackamas Regular & REO Average Sold Price and Number of Sales





## Fairview Regular & REO Average Sold Price and Number of Sales





## Forest Grove Regular & REO Average Sold Price and Number of Sales





## Gladstone Regular & REO Average Sold Price and Number of Sales





## Gresham Regular & REO Average Sold Price and Number of Sales

#### Regular & REO Average Sold Price and Number of Sales





## Happy Valley Regular & REO Average Sold Price and Number of Sales





## Hillsboro Regular & REO Average Sold Price and Number of Sales





## Lake Oswego Regular & REO Average Sold Price and Number of Sales





## Milwaukie Regular & REO Average Sold Price and Number of Sales





## N Portland Regular & REO Average Sold Price and Number of Sales





## NE Portland Regular & REO Average Sold Price and Number of Sales





## Portland Regular & REO Average Sold Price and Number of Sales





## Oregon City Regular & REO Average Sold Price and Number of Sales





## Pearl District Re