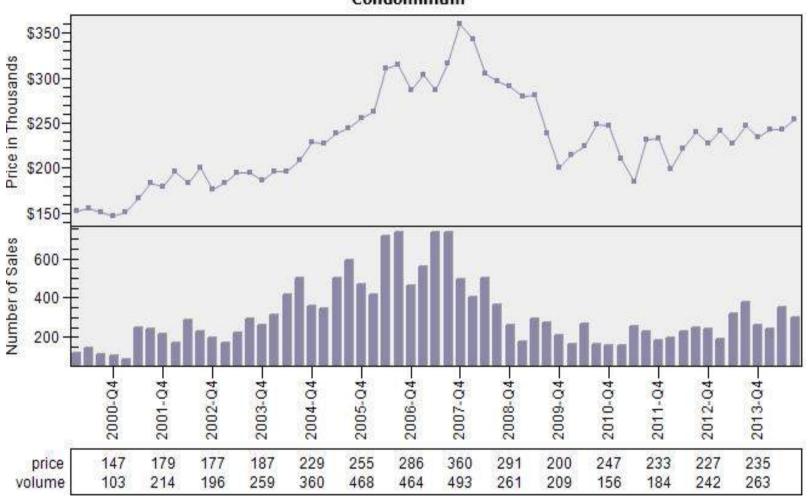

#### Portland CBSA Median Existing Single Family Price

#### Median Price - Single Family





#### Portland CBSA Median Single Family Price and Employment

### Median Single Family Price and Employment PORTLAND CBSA





#### Portland CBSA New Residential Building Permits







#### Portland CBSA Single Family Housing Affordability Index

### Affordability Index PORTLAND CBSA





#### Portland CBSA Average Active Market Time

#### **Active Market Time**





#### Portland CBSA Number of Active Listings

#### Active Listings





## Multnomah County Regular Average Sold Price and Number of Sales





## Multnomah County Regular Average Sold Price and Number of Sales

#### Regular Average Sold Price and Number of Sales Condominium





#### Multnomah County REO vs Regular Average Sold Price

#### REO vs Regular Average Sold Price





#### Multnomah County REO vs Regular Sold Price Per Living

#### REO vs Regular Sold Price Per Living Single Family





# Multnomah County REO % Discount To Regular Average Sold Price Per Living

REO % Discount To Regular Average Sold Price Per Living
Single Family





## Multnomah County Regular Sold Price In Thousands Distribution

### Regular Sold Price In Thousands Distribution Single Family



Price Range in Thousands



# Multnomah County Regular Price Per Square Foot of Living Area Distribution

### Regular Price Per Square Foot of Living Area Distribution Single Family





# Multnomah County Regular Number of Sales by Price (in Thousands) Range

### Regular Number of Sales by