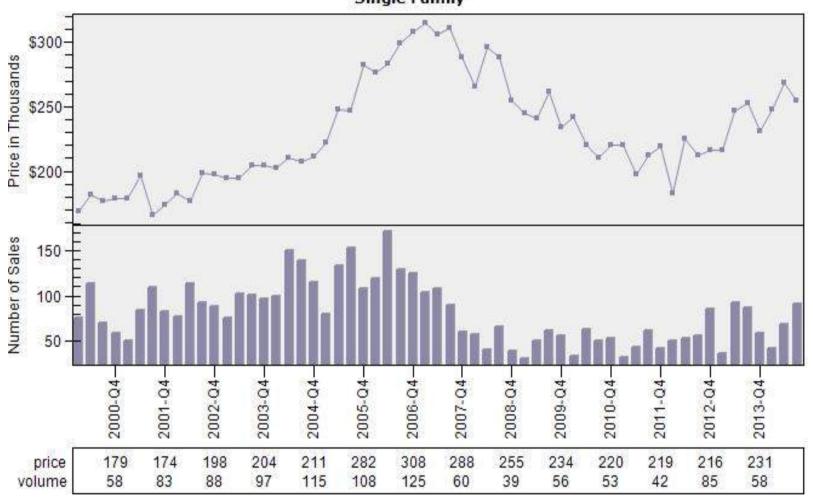

#### Portland CBSA Median Existing Single Family Price

#### Median Price - Single Family