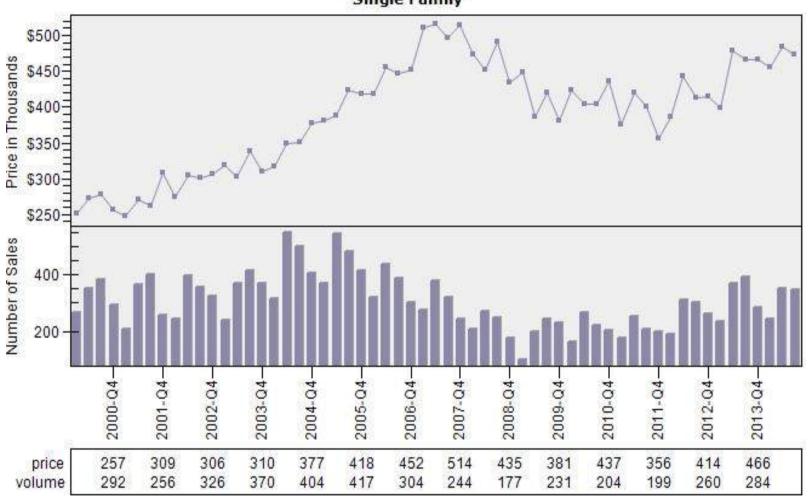

#### Portland CBSA Median Existing Single Family Price

#### Median Price - Single Family