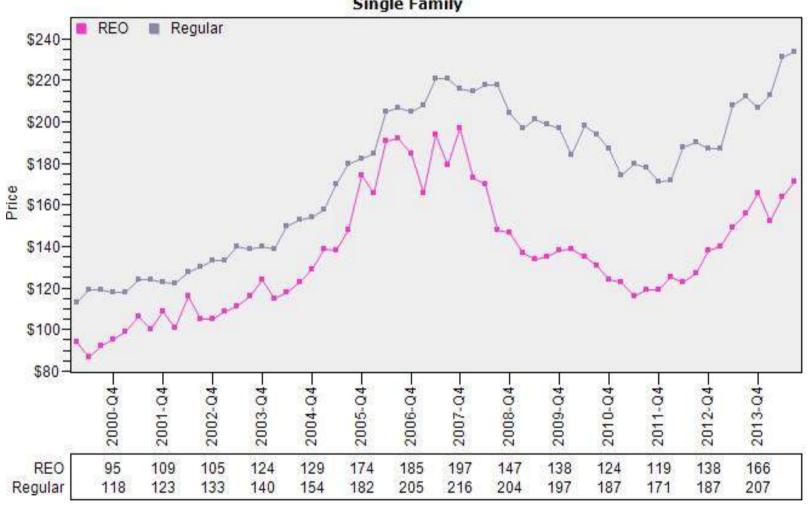

#### Multnomah County REO vs Regular Sold Price Per Living

#### REO vs Regular Sold Price Per Living Single Family