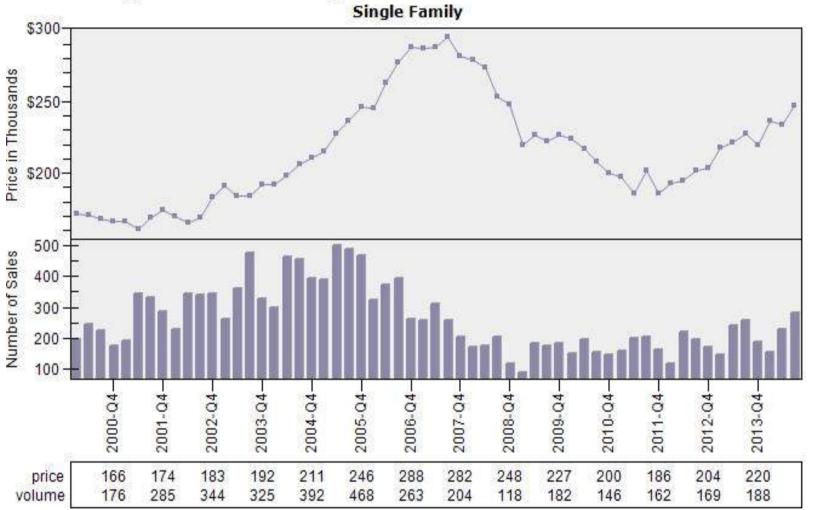

#### Portland CBSA Median Existing Single Family Price

#### Median Price - Single Family