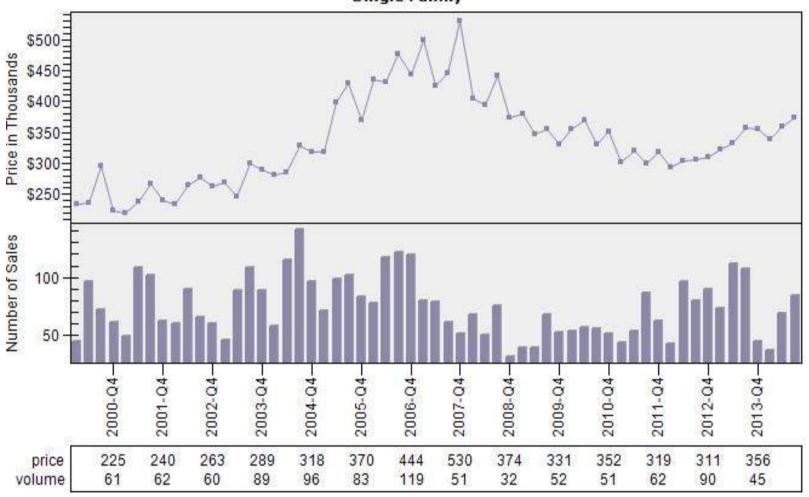

#### Portland CBSA Median Existing Single Family Price

#### Median Price - Single Family