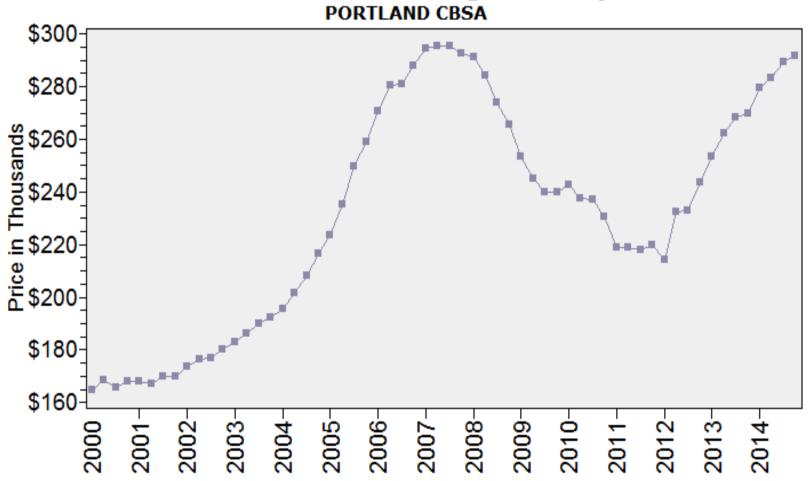

#### Portland CBSA Median Existing Single Family Price

#### Median Price - Single Family