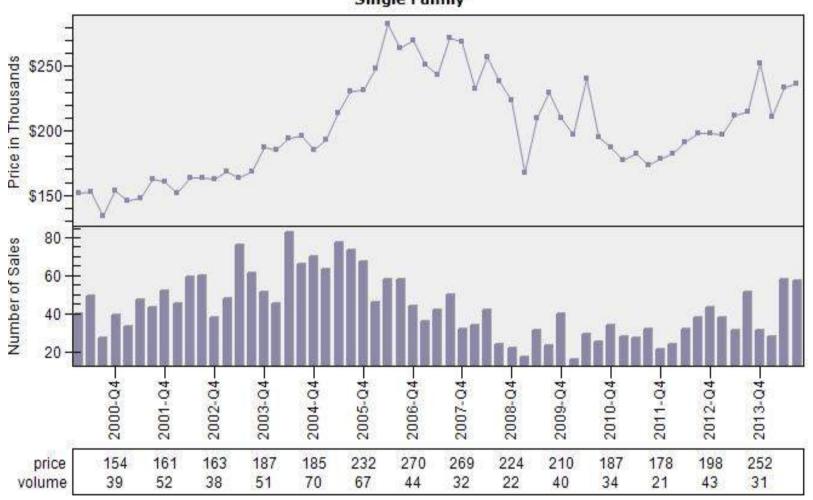

# Multnomah County Regular Price Per Square Foot of Living Area Distribution

### Regular Price Per Square Foot of Living Area Distribution Single Family





# Multnomah County Regular Number of Sales by Price (in Thousands) Range

### Regular Number of Sales by Price (in Thousands) Range Single Family





## Beaverton Regular & REO Average Sold Price and Number of Sales





## Boring Regular & REO Average Sold Price and Number of Sales





## Canby Regular & REO Average Sold Price and Number of Sales





## Clackamas Regular & REO Average Sold Price and Number of Sales





## Fairview Regular & REO Average Sold Price and Number of Sales





## Forest Grove Regular & REO Average Sold Price and Number of Sales





## Gladstone Regular & REO Average Sold Price and Number of Sales





## Gresham Regular & REO Average Sold Price and Number of Sales

#### Regular & REO Average Sold Price and Number of Sales





## Happy Valley Regular & REO Average Sold Price and Number of Sales





## Hillsboro Regular & REO Average Sold Price and Number of Sales





## Lake Oswego Regular & REO Average Sold Price and Number of Sales





## Milwaukie Regular & REO Average Sold Price and Number of Sales





## N Portland Regular & REO Average Sold Price and Number of Sales





## NE Portland Regular & REO Average Sold Price and Number of Sales





## Portland Regular & REO Average Sold Price and Number of Sales





## Oregon City Regular & REO Average Sold Price and Number of Sales





## Pearl District Regular & REO Average Sold Price and Number of Sales

#### Regular & REO