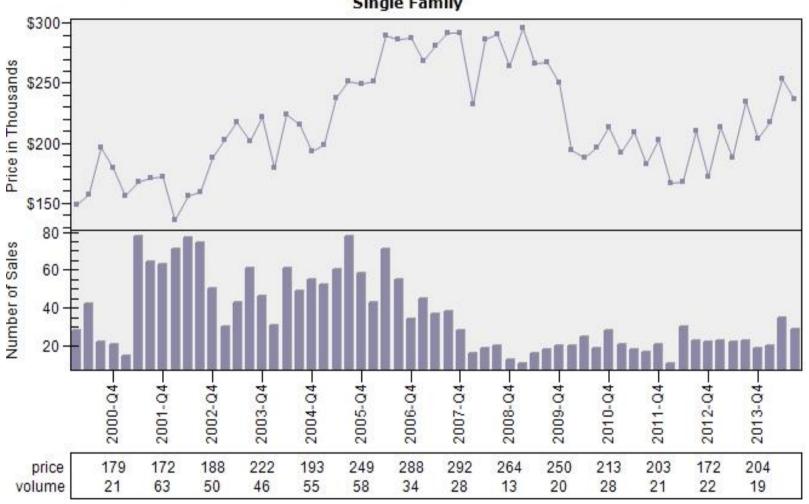

Multnomah County Regular Sold Price In Thousands Distribution

### Regular Sold Price In Thousands Distribution Single Family



Price Range in Thousands

#### Multnomah County Regular Price Per Square Foot of Living Area Distribution

#### Regular Price Per Square Foot of Living Area Distribution Single Family



# Multnomah County Regular Number of Sales by Price (in Thousands) Range

### Regular Number of Sales by Price (in Thousands) Range Single Family



## Beaverton Regular & REO Average Sold Price and Number of Sales



## Boring Regular & REO Average Sold Price and Number of Sales



## Canby Regular & REO Average Sold Price and Number of Sales



## Clackamas Regular & REO Average Sold Price and Number of Sales



## Fairview Regular & REO Average Sold Price and Number of Sales



## Forest Grove Regular & REO Average Sold Price and Number of Sales



## Gladstone Regular & REO Average Sold Price and Number of Sales



## Gresham Regular & REO Average Sold Price and Number of Sales



## Happy Valley Regular & REO Average Sold Price and Number of Sales



## Hillsboro Regular & REO Average Sold Price and Number of Sales



## Lake Oswego Regular & REO Average Sold Price and Number of Sales



## Milwaukie Regular & REO Average Sold Price and Number of Sales



## N Portland Regular & REO Average Sold Price and Number of Sales



## NE Portland Regular & REO Average Sold Price and Number of Sales



## Portland Regular & REO Average Sold Price and Number of Sales



## Oregon City Regular & REO Average Sold Price and Number of Sales



## Pearl District Regular & R