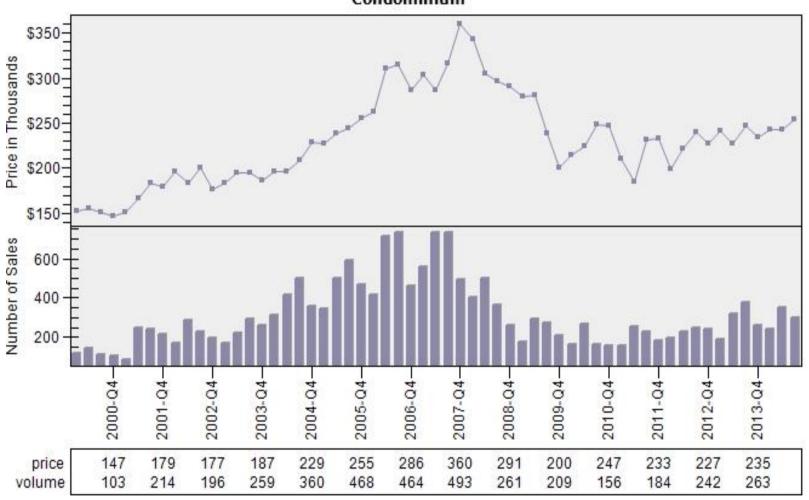

#### Portland CBSA Median Existing Single Family Price







# Portland CBSA Median Single Family Price and Employment

### Median Single Family Price and Employment PORTLAND CBSA





#### Portland CBSA New Residential Building Permits







#### Portland CBSA Single Family Housing Affordability Index

### Affordability Index PORTLAND CBSA





#### Portland CBSA Average Active Market Time

#### **Active Market Time**





#### Portland CBSA Number of Active Listings

#### Active Listings





## Multnomah County Regular Average Sold Price and Number of Sales





## Multnomah County Regular Average Sold Price and Number of Sales

#### Regular Average Sold Price and Number of Sales Condominium





#### Multnomah County REO vs Regular Average Sold Price

#### REO vs Regular Average Sold Price Single Family





#### Multnomah County REO vs Regular Sold Price Per Living

#### REO vs Regular Sold Price Per Living Single Family



# Multnomah County REO % Discount To Regular Average Sold Price Per Living

REO % Discount To Regular Average Sold Price Per Living
Single Family



## Multnomah County Regular Sold Price In Thousands Distribution

### Regular Sold Price In Thousands Distribution Single Family



Price Range in Thousands

#### Multnomah County Regular Price Per Square Foot of Living Area Distribution

#### Regular Price Per Square Foot of Living Area Distribution Single Family



# Multnomah County Regular Number of Sales by Price (in Thousands) Range

### Regular Number o