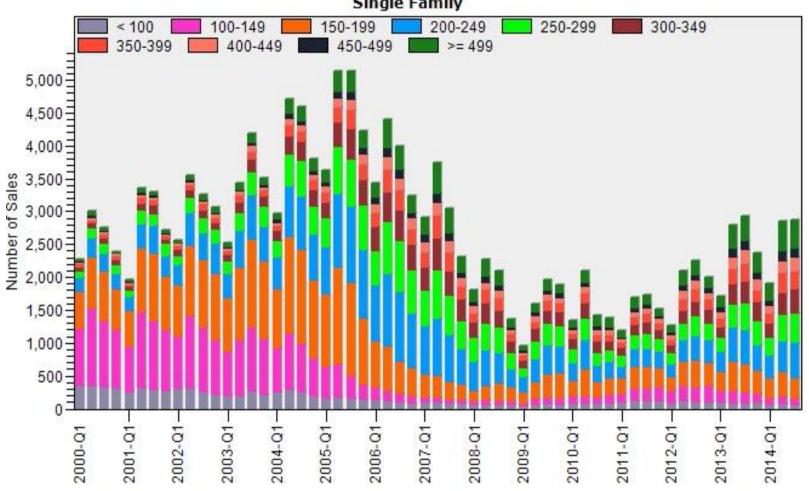

# Multnomah County Regular Number of Sales by Price (in Thousands) Range

### Regular Number of Sales by Price (in Thousands) Range Single Family