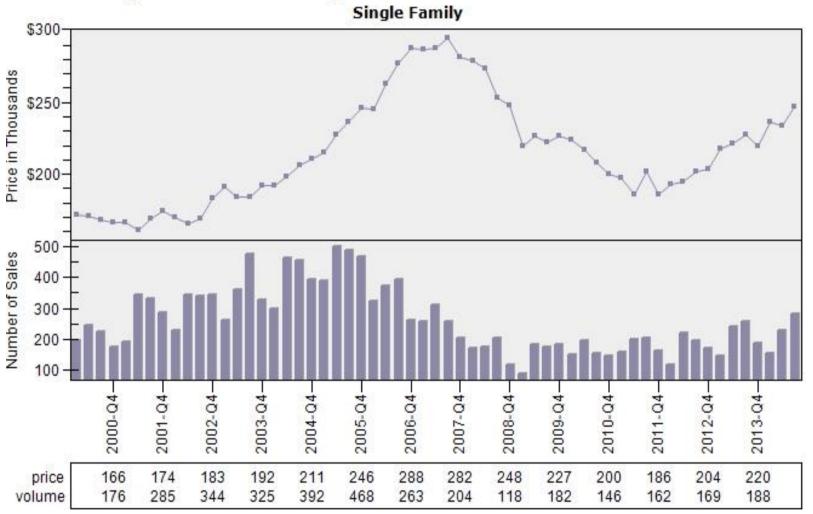

f Living Area Distribution

#### Regular Price Per Square Foot of Living Area Distribution Single Family



# Multnomah County Regular Number of Sales by Price (in Thousands) Range

### Regular Number of Sales by Price (in Thousands) Range Single Family



## Beaverton Regular & REO Average Sold Price and Number of Sales



## Boring Regular & REO Average Sold Price and Number of Sales



## Canby Regular & REO Average Sold Price and Number of Sales



## Clackamas Regular & REO Average Sold Price and Number of Sales



## Fairview Regular & REO Average Sold Price and Number of Sales



## Forest Grove Regular & REO Average Sold Price and Number of Sales



## Gladstone Regular & REO Average Sold Price and Number of Sales



## Gresham Regular & REO Average Sold Price and Number of Sales



## Happy Valley Regular & REO Average Sold Price and Number of Sales



## Hillsboro Regular & REO Average Sold Price and Number of Sales



## Lake Oswego Regular & REO Average Sold Price and Number of Sales



## Milwaukie Regular & REO Average Sold Price and Number of Sales



## N Portland Regular & REO Average Sold Price and Number of Sales



## NE Portland Regular & REO Average Sold Price and Number of Sales



## Portland Regular & REO Average Sold Price and Number of Sales



## Oregon City Regular & REO Average Sold Price and Number of Sales



## Pearl District Regular & REO Average Sold Price and Number of Sales

#### Regular & REO Average Sold Price and Number of Sales Condominium



## Sandy Regular & REO Average Sold Price and Number of Sales



## SE Portland Regular & RE