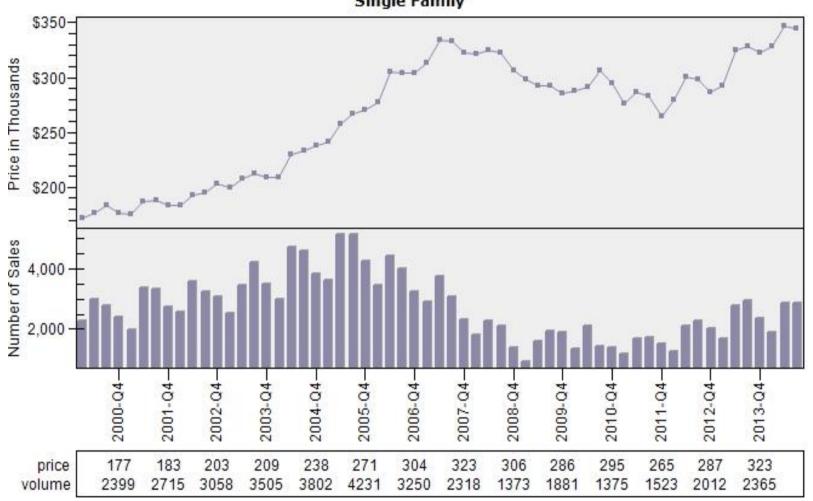

#### Portland CBSA Median Existing Single Family Price







# Portland CBSA Median Single Family Price and Employment

### Median Single Family Price and Employment PORTLAND CBSA





#### Portland CBSA New Residential Building Permits







#### Portland CBSA Single Family Housing Affordability Index

### Affordability Index PORTLAND CBSA





#### Portland CBSA Average Active Market Time

#### **Active Market Time**





#### Portland CBSA Number of Active Listings

#### Active Listings





## Multnomah County Regular Average Sold Price and Number of Sales





## Multnomah County Regular Average Sold Price and Number of Sales

#### Regular Average Sold Price and Number of Sales Condominium





#### Multnomah County REO vs Regular Average Sold Price

#### REO vs Regular Average Sold Price Single Family





#### Multnomah County REO vs Regular Sold Price Per Living

#### REO vs Regular Sold Price Per Living Single Family



# Multnomah County REO % Discount To Regular Average Sold Price Per Living

REO % Discount To Regular Average Sold Price Per Living
Single Family



## Multnomah County Regular Sold Price In Thousands Distribution

### Regular Sold Price In Thousands Distribution Single Family



Price Range in Thousands

#### Multnomah County Regular Price Per Square Foot of Living Area Distribution

#### Regular Price Per Square Foot of