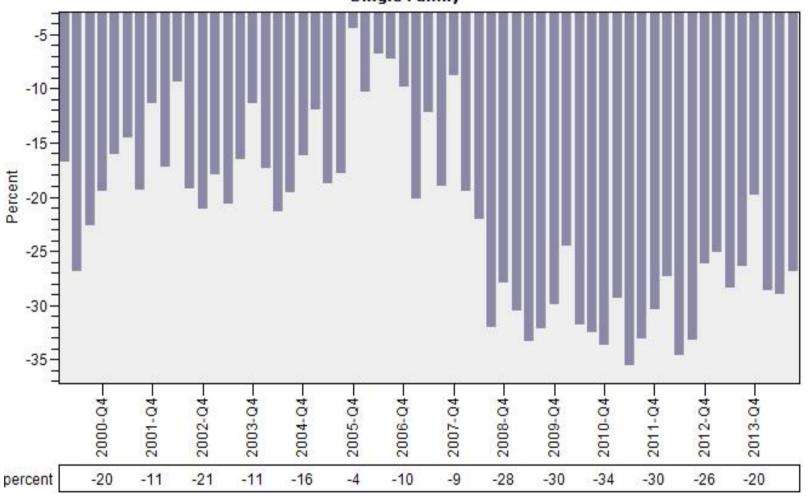

# Multnomah County REO % Discount To Regular Average Sold Price Per Living

REO % Discount To Regular Average Sold Price Per Living
Single Family