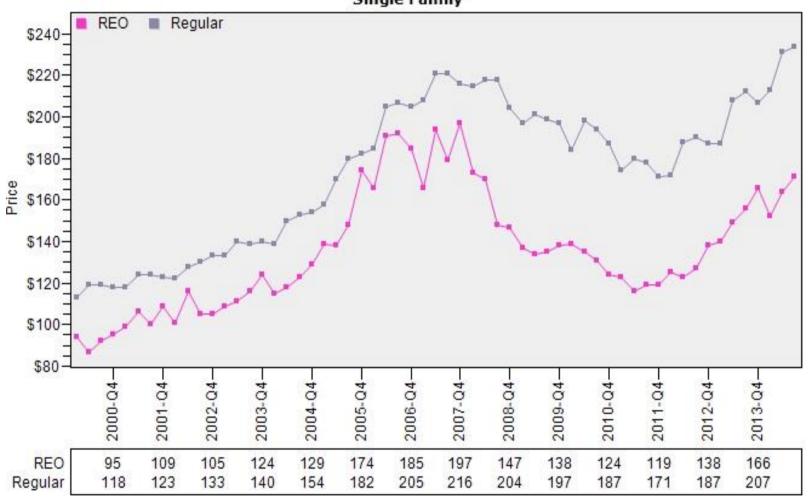

#### Multnomah County REO vs Regular Sold Price Per Living

#### REO vs Regular Sold Price Per Living Single Family