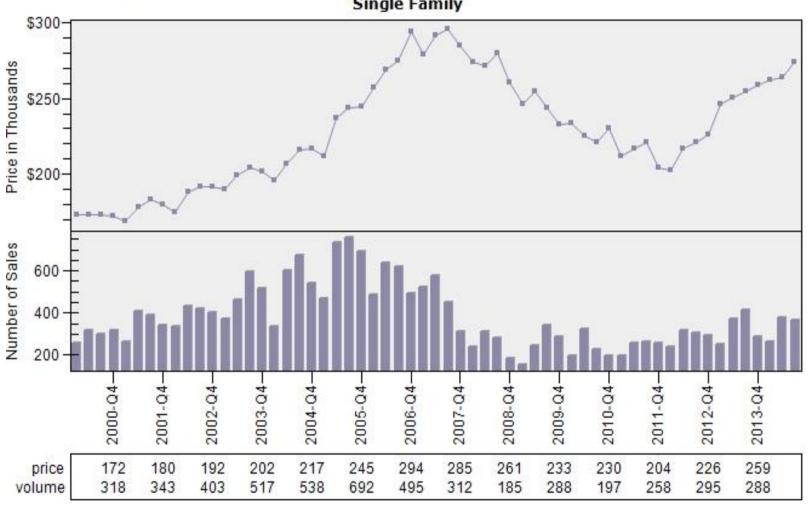

of Sales by Price (in Thousands) Range

### Regular Number of Sales by Price (in Thousands) Range Single Family



## Beaverton Regular & REO Average Sold Price and Number of Sales



## Boring Regular & REO Average Sold Price and Number of Sales



## Canby Regular & REO Average Sold Price and Number of Sales



## Clackamas Regular & REO Average Sold Price and Number of Sales



## Fairview Regular & REO Average Sold Price and Number of Sales



## Forest Grove Regular & REO Average Sold Price and Number of Sales



## Gladstone Regular & REO Average Sold Price and Number of Sales



## Gresham Regular & REO Average Sold Price and Number of Sales



## Happy Valley Regular & REO Average Sold Price and Number of Sales



## Hillsboro Regular & REO Average Sold Price and Number of Sales



## Lake Oswego Regular & REO Average Sold Price and Number of Sales



## Milwaukie Regular & REO Average Sold Price and Number of Sales



## N Portland Regular & REO Average Sold Price and Number of Sales



## NE Portland Regular & REO Average Sold Price and Number of Sales



## Portland Regular & REO Average Sold Price and Number of Sales



## Oregon City Regular & REO Average Sold Price and Number of Sales



## Pearl District Regular & REO Average Sold Price and Number of Sales

#### Regular & REO Average Sold Price and Number of Sales Condominium



## Sandy Regular & REO Average Sold Price and Number of Sales



## SE Portland Regular & REO Average Sold Price and Number of Sales



## Sherwood Regular & REO Average Sold Price and Number of Sales



## SW Portland Regular & REO