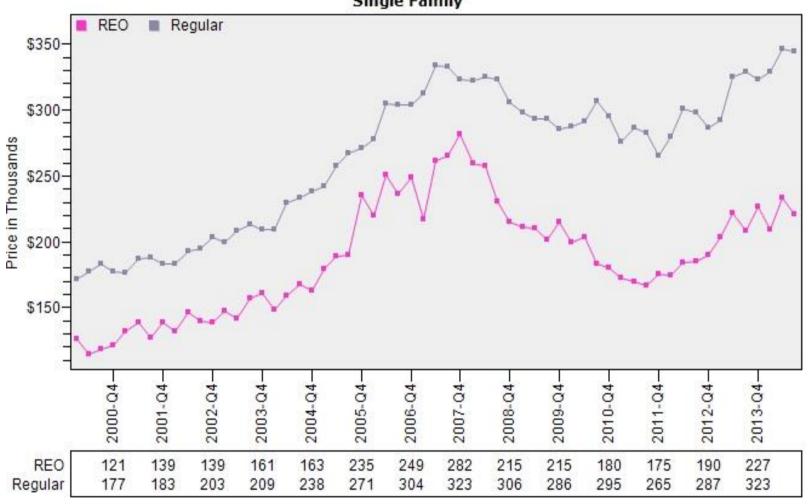

#### Multnomah County REO vs Regular Average Sold Price

#### REO vs Regular Average Sold Price Single Family