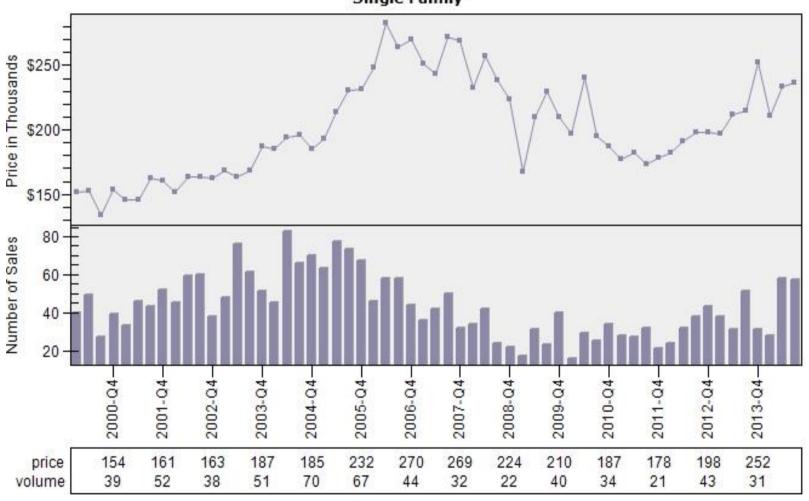

in Thousands

#### Multnomah County Regular Price Per Square Foot of Living Area Distribution

#### Regular Price Per Square Foot of Living Area Distribution Single Family



# Multnomah County Regular Number of Sales by Price (in Thousands) Range

### Regular Number of Sales by Price (in Thousands) Range Single Family



## Beaverton Regular & REO Average Sold Price and Number of Sales



## Boring Regular & REO Average Sold Price and Number of Sales



## Canby Regular & REO Average Sold Price and Number of Sales



## Clackamas Regular & REO Average Sold Price and Number of Sales



## Fairview Regular & REO Average Sold Price and Number of Sales



## Forest Grove Regular & REO Average Sold Price and Number of Sales



## Gladstone Regular & REO Average Sold Price and Number of Sales



## Gresham Regular & REO Average Sold Price and Number of Sales



## Happy Valley Regular & REO Average Sold Price and Number of Sales



## Hillsboro Regular & REO Average Sold Price and Number of Sales



## Lake Oswego Regular & REO Average Sold Price and Number of Sales



## Milwaukie Regular & REO Average Sold Price and Number of Sales



## N Portland Regular & REO Average Sold Price and Number of Sales



## NE Portland Regular & REO Average Sold Price and Number of Sales



## Portland Regular & REO Average Sold Price and Number of Sales



## Oregon City Regular & REO Average Sold Price and Number of Sales



## Pearl District Regular & REO Average Sold Price and Number of Sales

#### Regular & REO Average Sold Price and Number of Sales Condominium



## Sandy Regular & REO Av