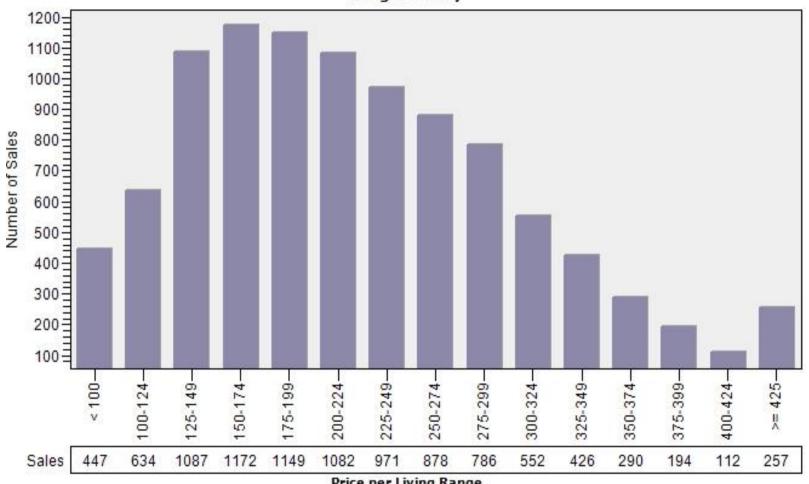

#### Multnomah County Regular Price Per Square Foot of Living Area Distribution

#### Regular Price Per Square Foot of Living Area Distribution Single Family